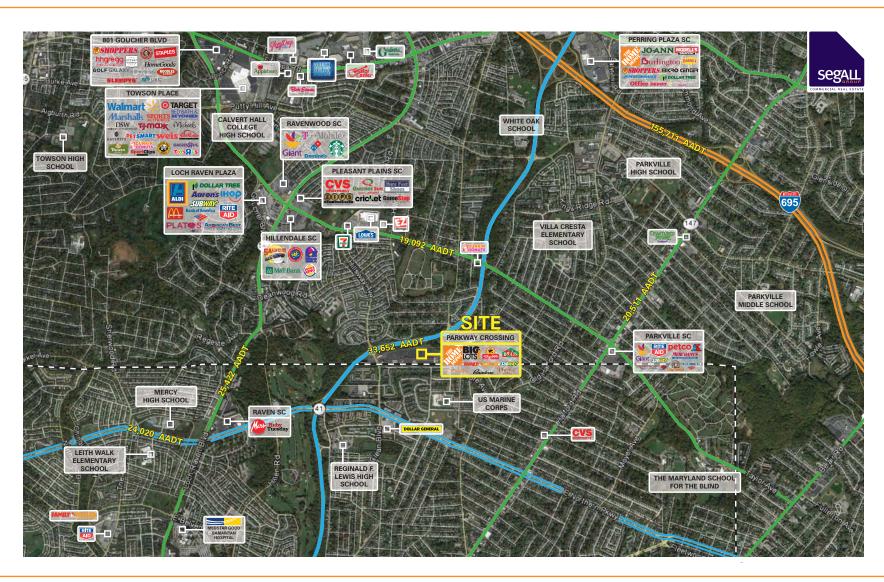

### **OVERVIEW**

Grocery-anchored center with Home Depot and Big Lots Two shop spaces -- an endcap and a space adjacent to ShopRite, are available at this heavily trafficked community center in north Baltimore. Two signalized and five total access points provide convenient entry and egress from Perring Parkway or the communities along McLean Boulevard and Taylor Avenue.

### **FEATURING**

| AVAILABILITY   | Immediate                                                                                       |  |  |
|----------------|-------------------------------------------------------------------------------------------------|--|--|
| SIZE           | 2,900 square feet & 3,000 square feet                                                           |  |  |
| RENTAL RATE    | Negotiable                                                                                      |  |  |
| NET CHARGES    | \$3.50 per square foot                                                                          |  |  |
| TRAFFIC COUNTS | 33,652 AADT - Perring Parkway<br>18,105 AADT - Mc Clean Boulevard<br>4,822 AADT - Oakleigh Road |  |  |