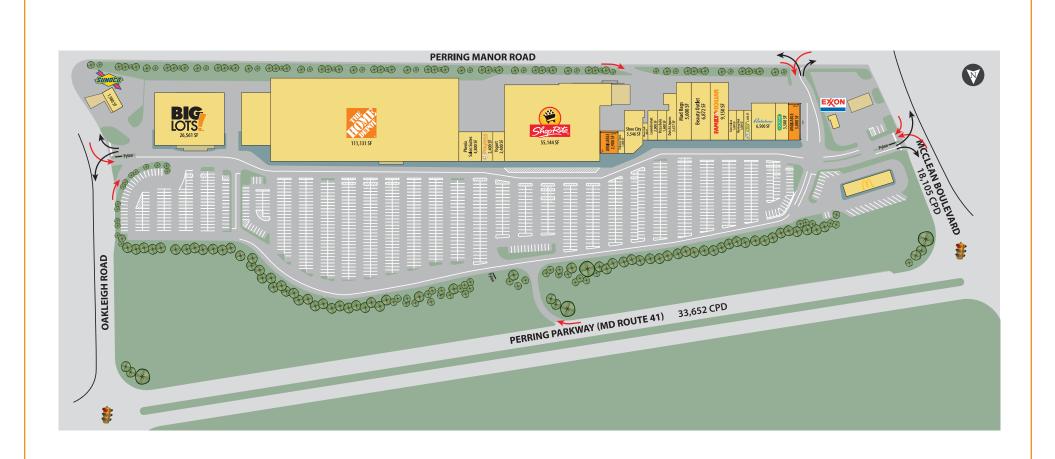

### **OVERVIEW**

Grocery-anchored center with Home Depot and Big Lots Two shop spaces -- an endcap and a space adjacent to ShopRite, are available at this heavily trafficked community center in north Baltimore. Two signalized and five total access points provide convenient entry and egress from Perring Parkway or the communities along McLean Boulevard and Taylor Avenue.

### **FEATURING**

| AVAILABILITY   | Immediate                                                                                       |  |  |
|----------------|-------------------------------------------------------------------------------------------------|--|--|
| SIZE           | 2,900 square feet & 3,000 square feet                                                           |  |  |
| RENTAL RATE    | Negotiable                                                                                      |  |  |
| NET CHARGES    | \$3.50 per square foot                                                                          |  |  |
| TRAFFIC COUNTS | 33,652 AADT - Perring Parkway<br>18,105 AADT - Mc Clean Boulevard<br>4,822 AADT - Oakleigh Road |  |  |