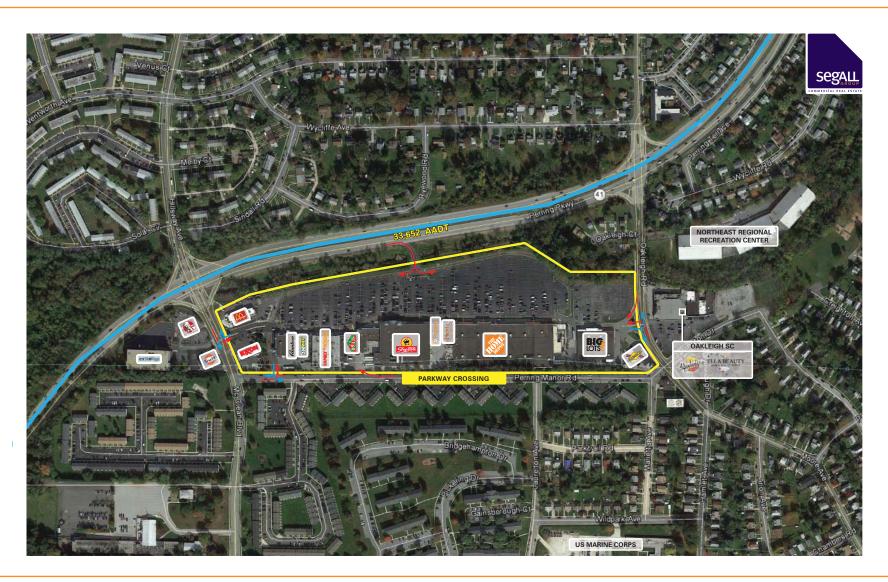

### **OVERVIEW**

Grocery-anchored center with Home Depot and Big Lots Two shop spaces -- an endcap and a space adjacent to ShopRite, are available at this heavily trafficked community center in north Baltimore. Two signalized and five total access points provide convenient entry and egress from Perring Parkway or the communities along McLean Boulevard and Taylor Avenue.

### **FEATURING**

| AVAILABILITY   | Immediate                                                                                       |  |  |
|----------------|-------------------------------------------------------------------------------------------------|--|--|
| SIZE           | 2,900 square feet & 3,000 square feet                                                           |  |  |
| RENTAL RATE    | Negotiable                                                                                      |  |  |
| NET CHARGES    | \$3.50 per square foot                                                                          |  |  |
| TRAFFIC COUNTS | 33,652 AADT - Perring Parkway<br>18,105 AADT - Mc Clean Boulevard<br>4,822 AADT - Oakleigh Road |  |  |