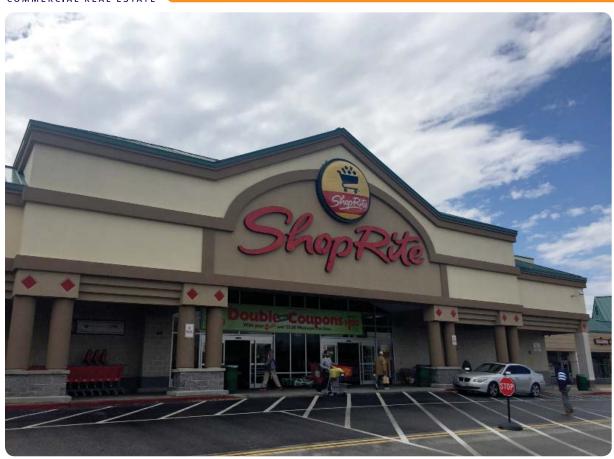

### **OVERVIEW**

Grocery-anchored center with Home Depot and Big Lots Two shop spaces -- an endcap and a space adjacent to ShopRite, are available at this heavily trafficked community center in north Baltimore. Two signalized and five total access points provide convenient entry and egress from Perring Parkway or the communities along McLean Boulevard and Taylor Avenue.