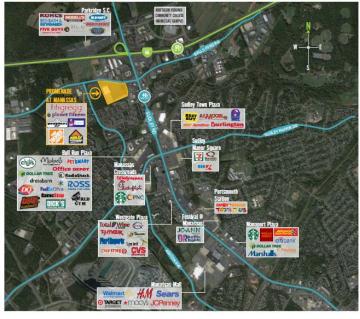

**Promenade at Manassas** is strategically located at the intersection of I-66 and Sudley Road (Route 234) in the well-established retail corridor of Manassas. Anchored by Home Depot, HH Gregg and Ashley Furniture, in addition to several strong national and regional tenants. The center benefits from exceptional daytime population, high household incomes and traffic counts of more than 57,000 cars per day on Sudley Road.