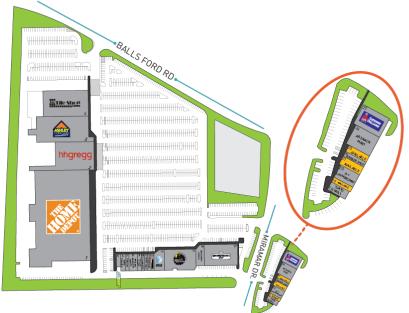

**Promenade at Manassas** is strategically located at the intersection of I-66 and Sudley Road (Route 234) in the well-established retail corridor of Manassas. Anchored by Home Depot, HH Gregg and Ashley Furniture, in addition to several strong national and regional tenants. The center benefits from exceptional daytime population, high household incomes and traffic counts of more than 57,000 cars per day on Sudley Road.

## PROPERTY INFORMATION

**Type** Community Shopping Center

GLA 265,442 sf Parking 780 spaces

**Anchors** HH Gregg, Planet Fitness, Home Depot

& Ashley Furniture

| DEMOGRAPHICS |    | 1 MI.    | 3 MI.    | 5 MI.     |  |
|--------------|----|----------|----------|-----------|--|
| POPULATION   |    | 14,498   | 57,015   | 164,623   |  |
| HOUSEHOLDS   |    | 4,977    | 18,506   | 52,302    |  |
| AVERAGE HHI  | \$ | \$75,876 | \$82,586 | \$104,329 |  |

**LEASING INFO** 