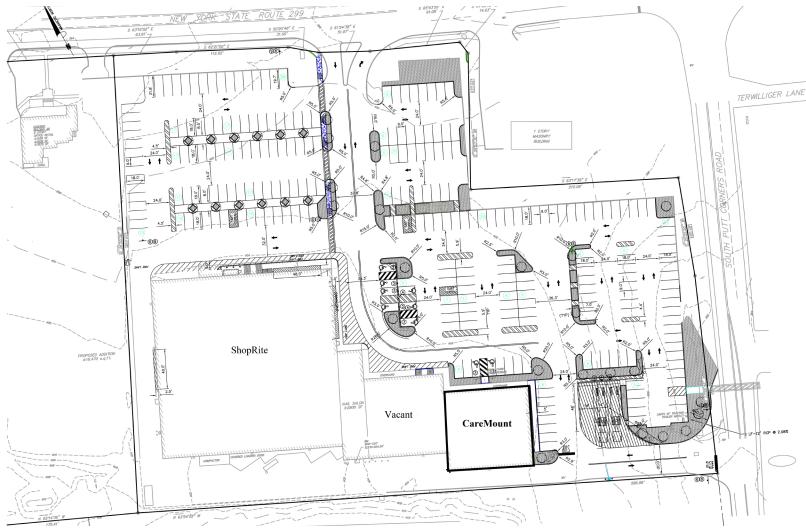

## **PROJECT INFORMATION**

- Total GLA: 48,720 sf
- Co-tenants: ShopRite & CareMount Medical
- Traffic Counts
  - Main Street: 21,217 ADT
  - I-87: 47,648 ADT
  - Route 9W: 25,399 ADT

## CARE MOUNT MEDICAL

JARETT PARKER 410.406.5112 jparker@mcbrealestate.com EMORY LYON CAMPER 443.530.0022 ecamper@mcbrealestate.com