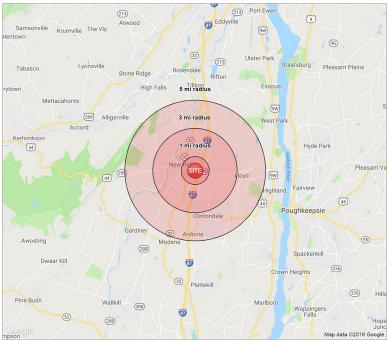

## 258 MAIN STREET NEW PALTZ, NY

| DEMOGRAPHICS       | 1 Mile         | 3 Miles          | 5 Miles          |
|--------------------|----------------|------------------|------------------|
| Population         | 5, <b>9</b> 32 | <b>14,1</b> 74   | 22,190           |
| White              | 75,2%          | 80,3%            | 83.0%            |
| Black              | 10.6%          | 8.3%             | 7.1%             |
| Hispanic           | 12.9%          | 10.1%            | 9.7%             |
| Other              | 1.3%           | 1.3%             | 0.2%             |
| No. Households     | 1,641          | 4,920            | 8,239            |
| Average HH Income  | \$68,063       | \$87,5 <b>99</b> | \$93,355         |
| Median HH Income   | \$52,045       | \$74,257         | \$77,07 <b>4</b> |
| No. of Businesses  | 372            | 798              | 1,008            |
| No. of Employees   | 3,339          | 7,666            | 10,263           |
| Daytime Population | 6,226          | 13,466           | 18,518           |