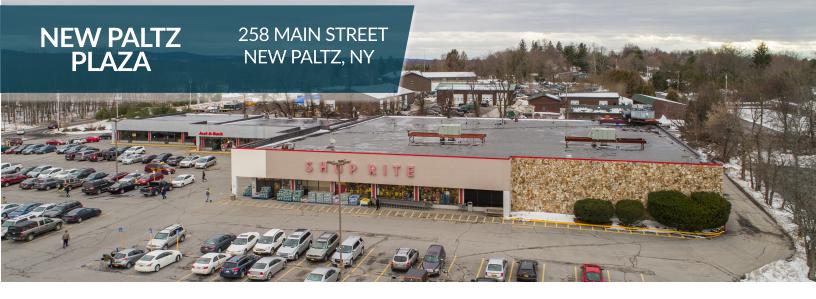

## **PROJECT HIGHLIGHTS**

- Anchored by ShopRite
- ±5,000 SF total, subdividable
- Available for immediate occupancy
- Pylon Signage Available
- Less than 1/4 Mile from I-87
- Approximately 5 Miles from Route 9W

## **PROJECT INFORMATION**

- Total GLA: 48,720 sf
- Co-tenants: ShopRite & CareMount Medical
- Traffic Counts
  - Main Street: 21,217 ADT
  - I-87: 47,648 ADT
  - Route 9W: 25,399 ADT