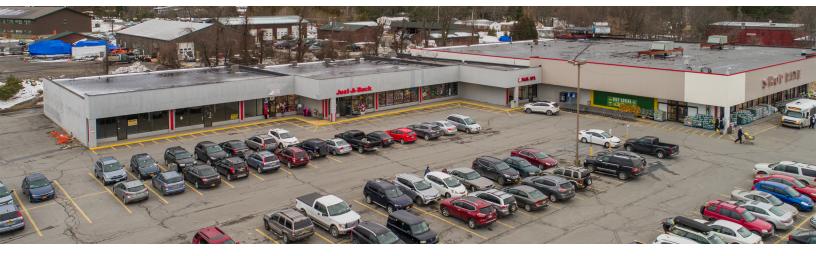

## **PROJECT HIGHLIGHTS**

- Anchored by ShopRite
- ±5,000 SF total, subdividable
- Available for immediate occupancy
- Pylon Signage Available
- Less than 1/4 Mile from I-87
- Approximately 5 Miles from Route 9W

## **PROJECT INFORMATION**

- Total GLA: 48,720 sf
- Co-tenants: ShopRite & CareMount Medical
- Traffic Counts
  - Main Street: 21,217 ADT
  - I-87: 47,648 ADT
  - Route 9W: 25,399 ADT