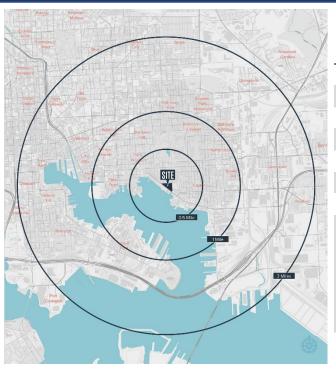

| DEMOGRAPHICS                   | 0.5 MILE                             | 1 MILE                     | 2 MILES  |  |
|--------------------------------|--------------------------------------|----------------------------|----------|--|
| Population                     | 10,933                               | 40,502                     | 110,203  |  |
| No. Households                 | 5,942                                | 18,913                     | 44,918   |  |
| Average HH Income              | \$115,576                            | \$97,145                   | \$79,388 |  |
| Daytime Population             | 4,239                                | 19,439                     | 125,690  |  |
| Availability                   | Immediately                          |                            |          |  |
| Space Available                | 1,600 – 10,000 sf                    |                            |          |  |
| Signage                        | Pylon Signage Available              |                            |          |  |
| Co-Tenants (Retail)            | Outback Steakhouse, Chipotle,        |                            |          |  |
|                                | Starbuck's, Alma Cocina Latina, Pure |                            |          |  |
|                                | Barre, Original Pancake House,       |                            |          |  |
|                                | RegionAle, A                         | Ale, ATI Physical Therapy, |          |  |
|                                | Brocatos Hair Studio, Nally Fresh,   |                            |          |  |
| GameStop, Babylon Nails & More |                                      |                            | & More   |  |