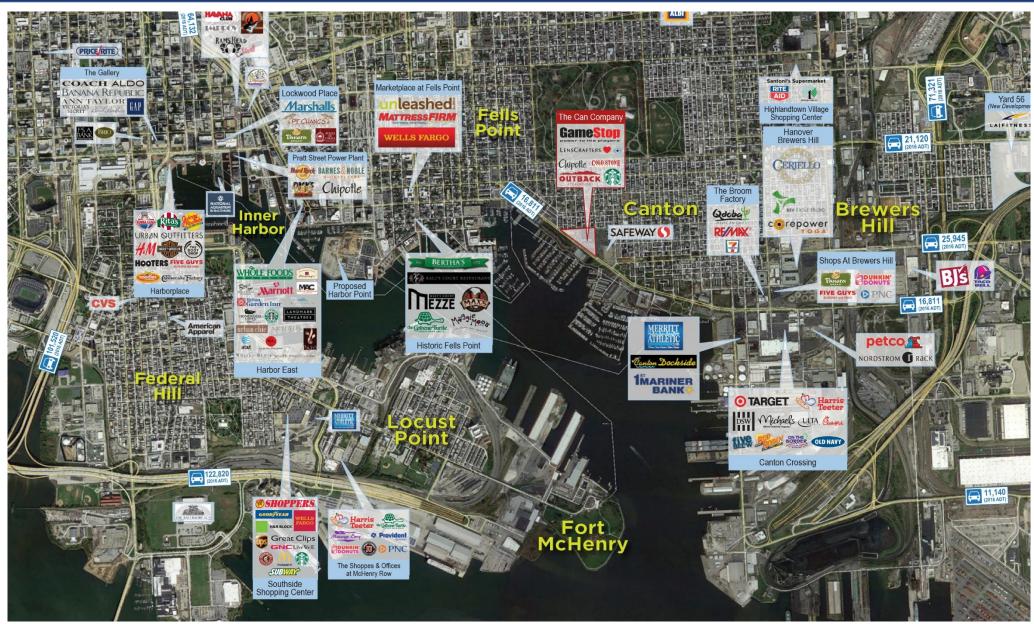

## **PROPERTY HIGHLIGHTS**

- LOCATED IN THE HEART OF CANTON Surrounded by dense, affluent, and growing residential population base.
- **CONVENIENT SURFACE PARKING** Additional parking in a structured garage on site.
- **EXCELLENT VISIBILITY** Highlight trafficked Boston Street (16,811 ADT).
- **HIGH VOLUME RETAILERS** Adjacent to high volume Safeway.
- **BUILT-IN DAYTIME POPULATION** AOL and DAP occupy office space within the project with approximately 350 daytime office employees.
- **NEWLY RENOVATED** Painted entire exterior, lighting upgrades, added planter boxes with seating, and monument sign\*