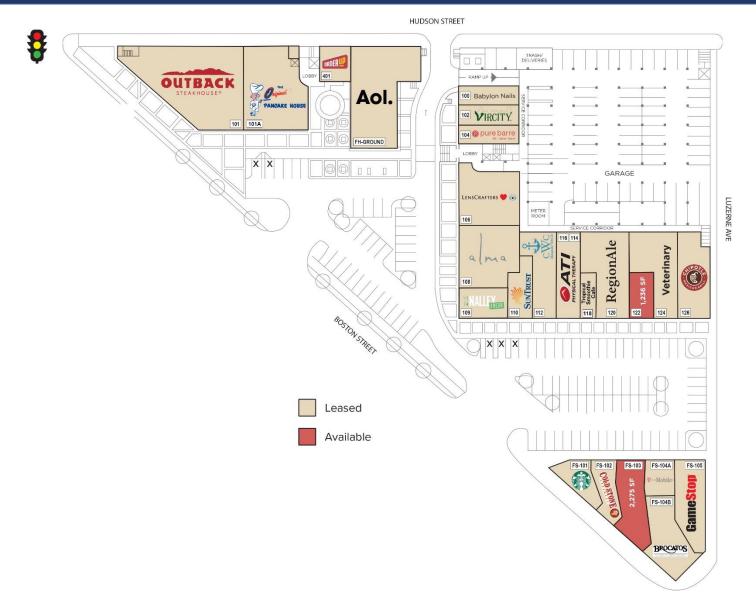

## **PROPERTY HIGHLIGHTS**

- LOCATED IN THE HEART OF CANTON Surrounded by dense, affluent, and growing residential population base.
- **CONVENIENT SURFACE PARKING** Additional parking in a structured garage on site.
- **EXCELLENT VISIBILITY** Highlight trafficked Boston Street (16,811 ADT).
- **HIGH VOLUME RETAILERS** Adjacent to high volume Safeway.
- **BUILT-IN DAYTIME POPULATION** AOL and DAP occupy office space within the project with approximately 350 daytime office employees.
- **NEWLY RENOVATED** Painted entire exterior, lighting upgrades, added planter boxes with seating, and monument sign\*

| DEMOGRAPHICS                   | 0.5 MILE                             | 1 MILE                     | 2 MILES  |  |
|--------------------------------|--------------------------------------|----------------------------|----------|--|
| Population                     | 10,933                               | 40,502                     | 110,203  |  |
| No. Households                 | 5,942                                | 18,913                     | 44,918   |  |
| Average HH Income              | \$115,576                            | \$97,145                   | \$79,388 |  |
| Daytime Population             | 4,239                                | 19,439                     | 125,690  |  |
| Availability                   | Immediately                          |                            |          |  |
| Space Available                | 1,600 – 10,000 sf                    |                            |          |  |
| Signage                        | Pylon Signage Available              |                            |          |  |
| Co-Tenants (Retail)            | Outback Steakhouse, Chipotle,        |                            |          |  |
|                                | Starbuck's, Alma Cocina Latina, Pure |                            |          |  |
|                                | Barre, Original Pancake House,       |                            |          |  |
|                                | RegionAle, A                         | Ale, ATI Physical Therapy, |          |  |
|                                | Brocatos Hair Studio, Nally Fresh,   |                            |          |  |
| GameStop, Babylon Nails & More |                                      |                            | & More   |  |