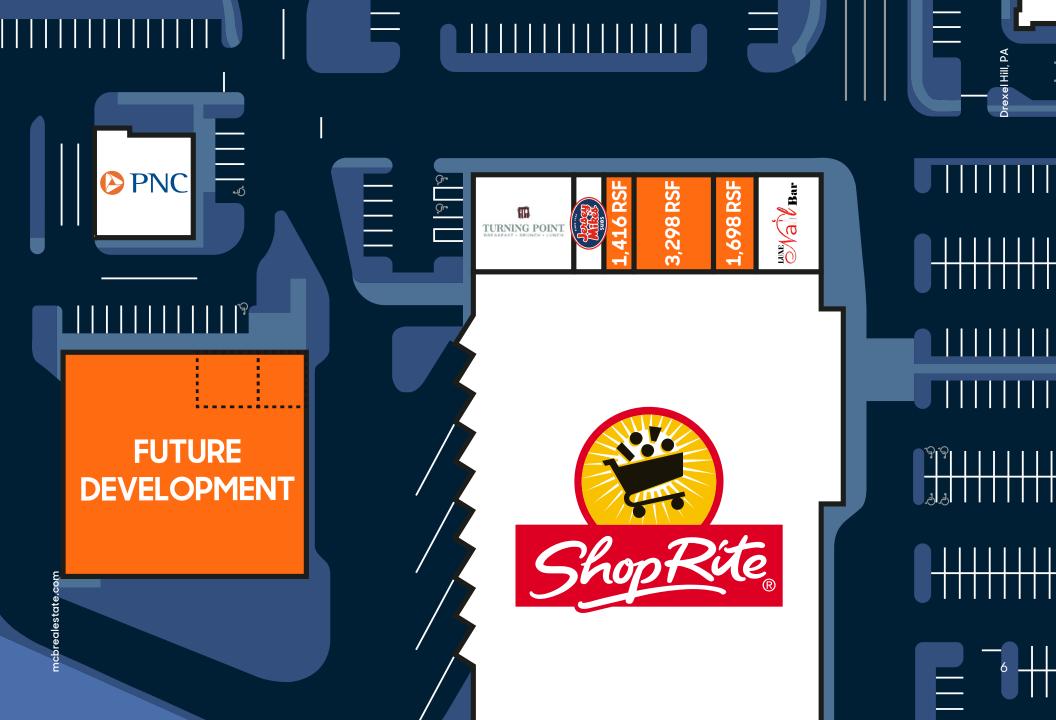

#### **PROPERTY HIGHLIGHTS**

- Mixed-use development featuring 86,400 SF of retail space, anchored by a newly constructed 72,000 SF ShopRite, and a 58,451 SF Class-A medical office.
- Convenient access to the Drexeline light rail station onsite, providing a swift 30-minute commute to Center City Philadelphia.
- Strategic location just minutes away from access points to I-479, I-76, and I-95.
- High visibility with traffic counts of 25,700 AADT Route 1 and 16,000 on State Road.

The in-line spaces are perfectly suited for quick-service restaurant and service-oriented businesses catering to this discerning audience.