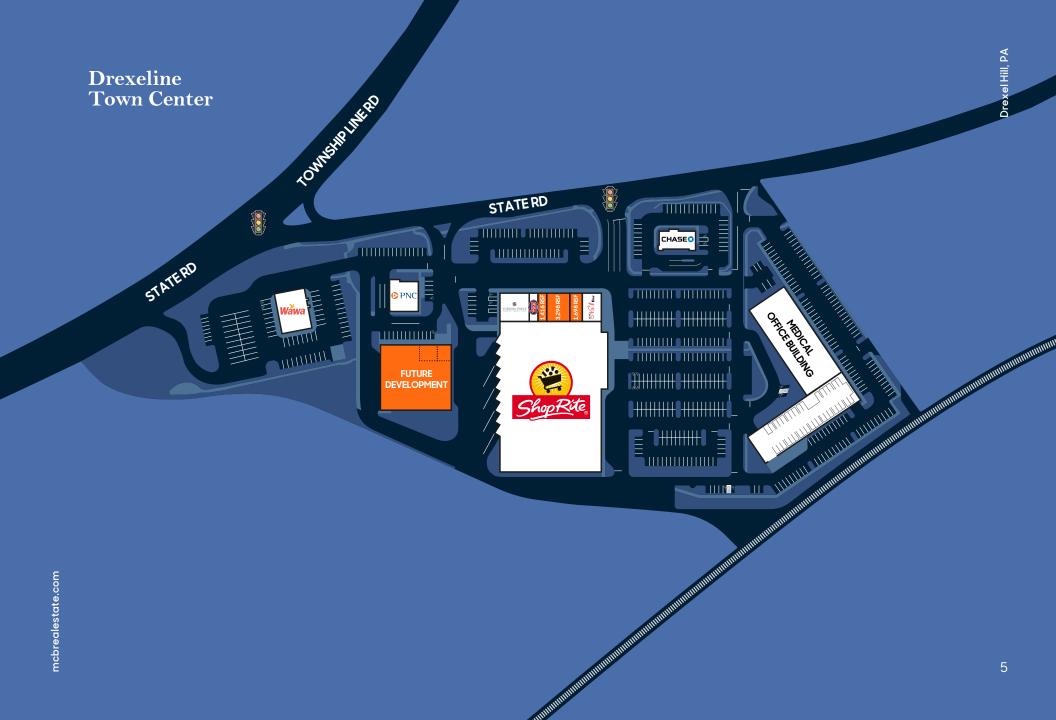

#### **PROPERTY HIGHLIGHTS**

- Mixed-use development featuring 86,400 SF of retail space, anchored by a newly constructed 72,000 SF ShopRite, and a 58,451 SF Class-A medical office.
- Convenient access to the Drexeline light rail station onsite, providing a swift 30-minute commute to Center City Philadelphia.
- Strategic location just minutes away from access points to I-479, I-76, and I-95.
- High visibility with traffic counts of 25,700 AADT Route 1 and 16,000 on State Road.

The in-line spaces are perfectly suited for quick-service restaurant and service-oriented businesses catering to this discerning audience.