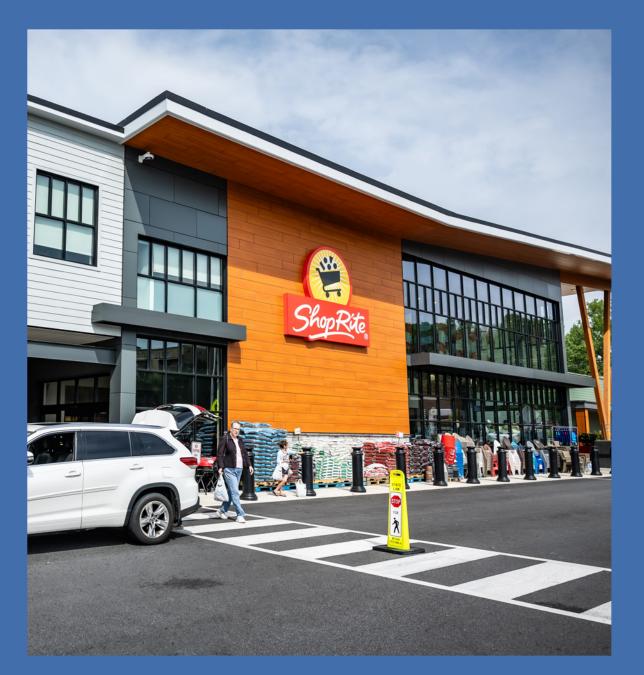

#### **PROPERTY HIGHLIGHTS**

- Mixed-use development featuring 86,400 SF of retail space, anchored by a newly constructed 72,000 SF ShopRite, and a 58,451 SF Class-A medical office.
- Convenient access to the Drexeline light rail station onsite, providing a swift 30-minute commute to Center City Philadelphia.
- Strategic location just minutes away from access points to I-479, I-76, and I-95.
- High visibility with traffic counts of 25,700 AADT Route 1 and 16,000 on State Road.

Drexel Hill, PA

mcbrealestate.cc

Conveniently situated just steps from the Drexeline light rail stop on the Southeastern Pennsylvania Transportation Authority (SEPTA), Drexeline Town Center boasts a prime location in Upper Darby Township.