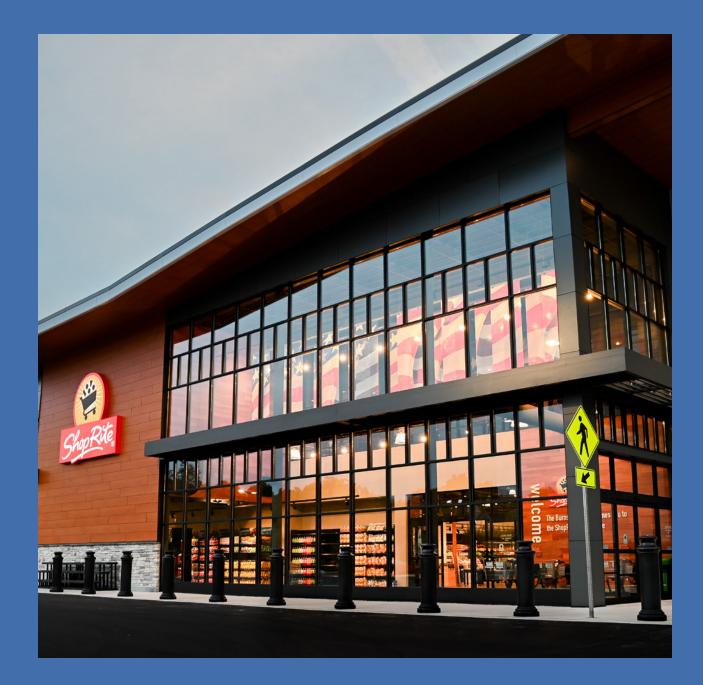

#### **PROPERTY HIGHLIGHTS**

- Mixed-use development featuring 86,400 SF of retail space, anchored by a newly constructed 72,000 SF ShopRite, and a 58,451 SF Class-A medical office.
- Convenient access to the Drexeline light rail station onsite, providing a swift 30-minute commute to Center City Philadelphia.
- Strategic location just minutes away from access points to I-479, I-76, and I-95.
- High visibility with traffic counts of 25,700 AADT Route 1 and 16,000 on State Road.