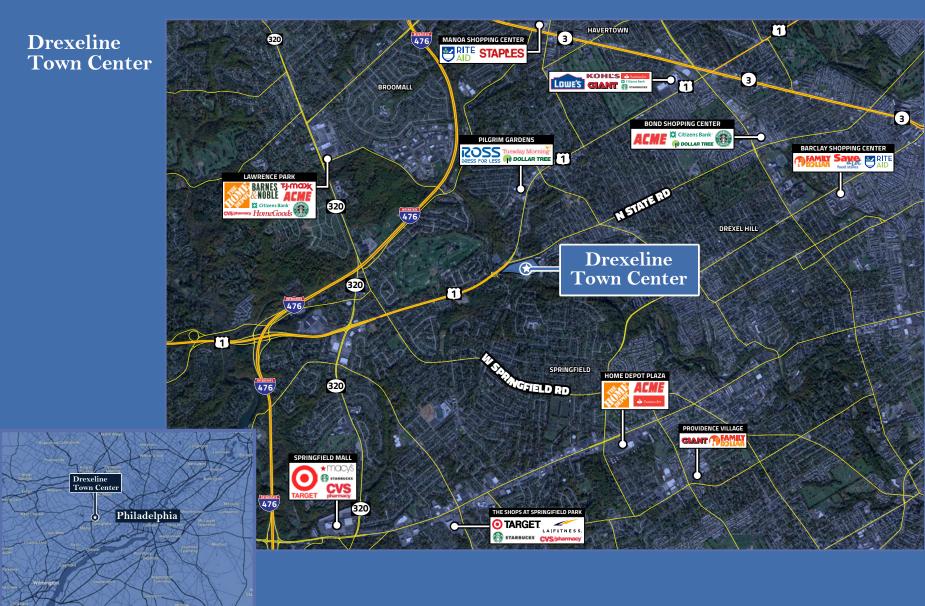

#### **PROPERTY HIGHLIGHTS**

- Mixed-use development featuring 86,400 SF of retail space, anchored by a newly constructed 72,000 SF ShopRite, and a 58,451 SF Class-A medical office.
- Convenient access to the Drexeline light rail station onsite, providing a swift 30-minute commute to Center City Philadelphia.
- Strategic location just minutes away from access points to I-479, I-76, and I-95.
- High visibility with traffic counts of 25,700 AADT Route 1 and 16,000 on State Road.

Drexel Hill, PA

mcbrealestate.cc

Conveniently situated just steps from the Drexeline light rail stop on the Southeastern Pennsylvania Transportation Authority (SEPTA), Drexeline Town Center boasts a prime location in Upper Darby Township.