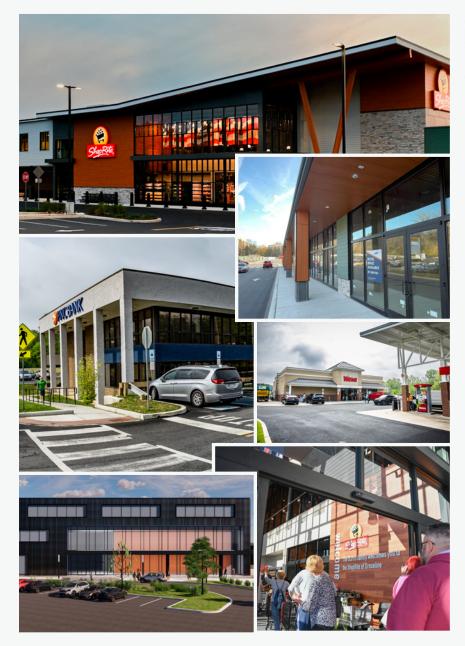

#### **PROPERTY HIGHLIGHTS**

- Mixed-use development featuring 86,400 SF of retail space, anchored by a newly constructed 72,000 SF ShopRite, and a 58,451 SF Class-A medical office.
- Convenient access to the Drexeline light rail station onsite, providing a swift 30-minute commute to Center City Philadelphia.
- Strategic location just minutes away from access points to I-479, I-76, and I-95.
- High visibility with traffic counts of 25,700 AADT Route 1 and 16,000 on State Road.

The in-line spaces are perfectly suited for quick-service restaurant and service-oriented businesses catering to this discerning audience.