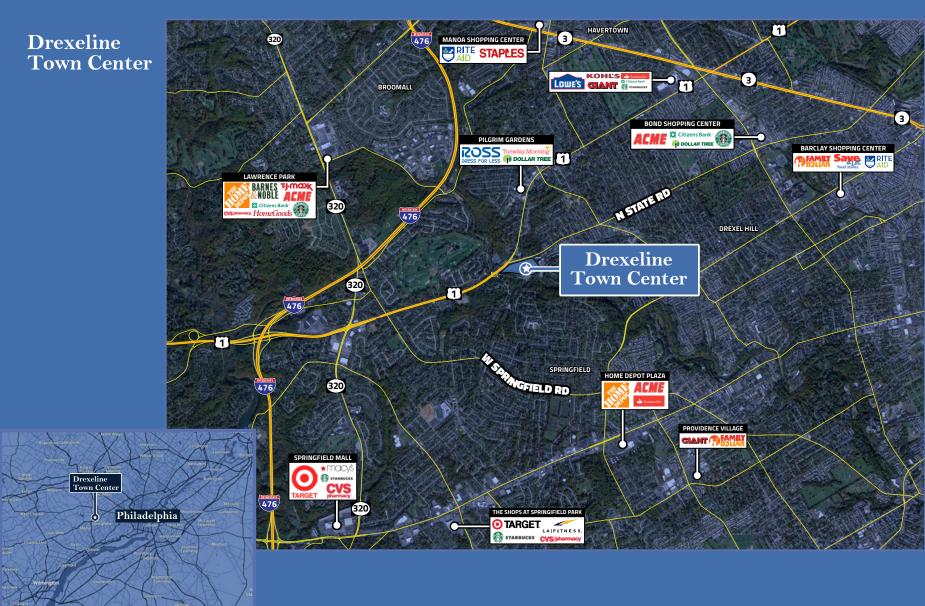

Drexel Hill, PA

mcbrealestate.cc

Conveniently situated just steps from the Drexeline light rail stop on the Southeastern Pennsylvania Transportation Authority (SEPTA), Drexeline Town Center boasts a prime location in Upper Darby Township.

With SEPTA serving 146.9 million consumers in 2022, this thriving center attracts residents and visitors alike, offering a perfect blend of suburban tranquility and easy access to toptier brands and services.