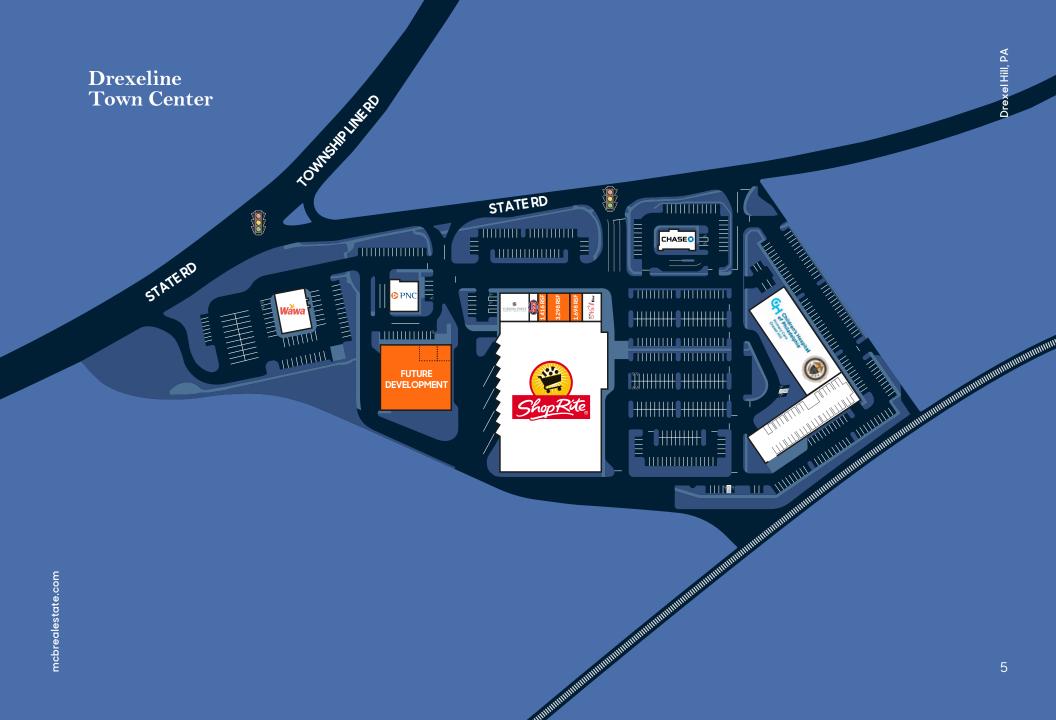

#### **PROPERTY HIGHLIGHTS**

- Mixed-use development featuring 86,400 SF of retail space, anchored by a newly constructed 72,000 SF ShopRite, and a 58,451 SF Class-A medical office.
- Convenient access to the Drexeline light rail station onsite, providing a swift 30-minute commute to Center City Philadelphia.
- Strategic location just minutes away from access points to I-479, I-76, and I-95.
- High visibility with traffic counts of 25,700 AADT Route 1 and 16,000 on State Road.

Drexel Hill, PA

mcbrealestate.cc

Conveniently situated just steps from the Drexeline light rail stop on the Southeastern Pennsylvania Transportation Authority (SEPTA), Drexeline Town Center boasts a prime location in Upper Darby Township.