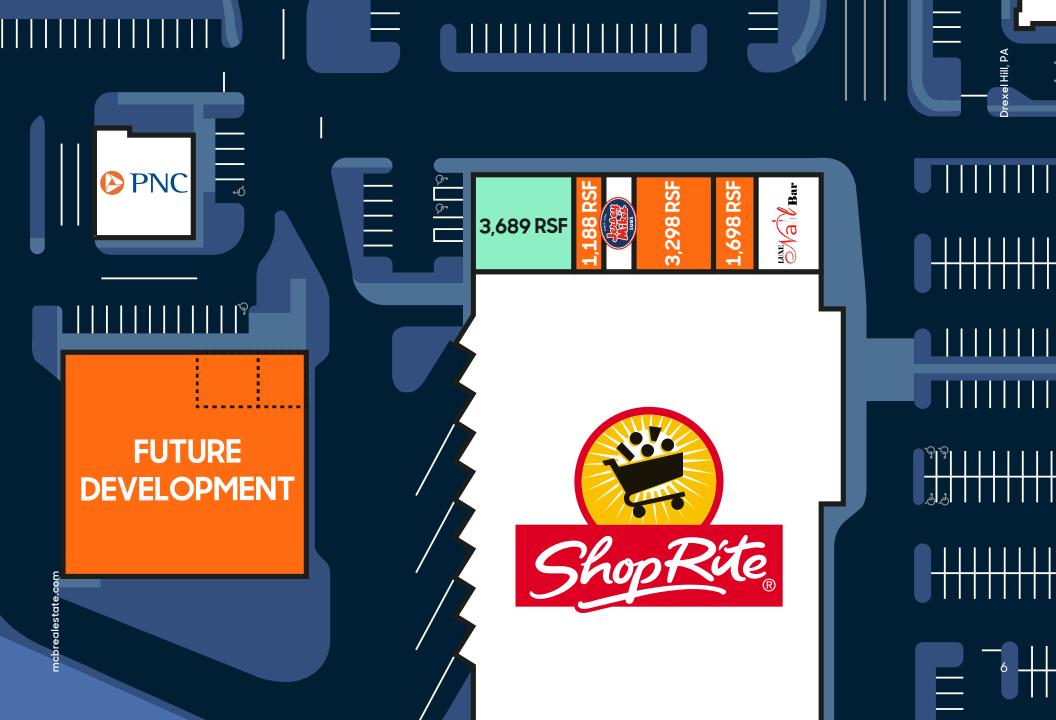

#### **PROPERTY HIGHLIGHTS**

- » Mixed-use development featuring 86,400 SF of retail space, anchored by a newly constructed 72,000 SF ShopRite, and a 58,451 SF Class-A medical office.
- Convenient access to the Drexeline light rail station onsite, providing a swift 30-minute commute to Center City Philadelphia.
- Strategic location just minutes away from access points to I-479, I-76, and I-95.
- » High visibility with traffic counts of 25,700 AADT Route 1 and 16,000 on State Road.

The in-line spaces are perfectly suited for quick-service restaurant and service-oriented businesses catering to this discerning audience.