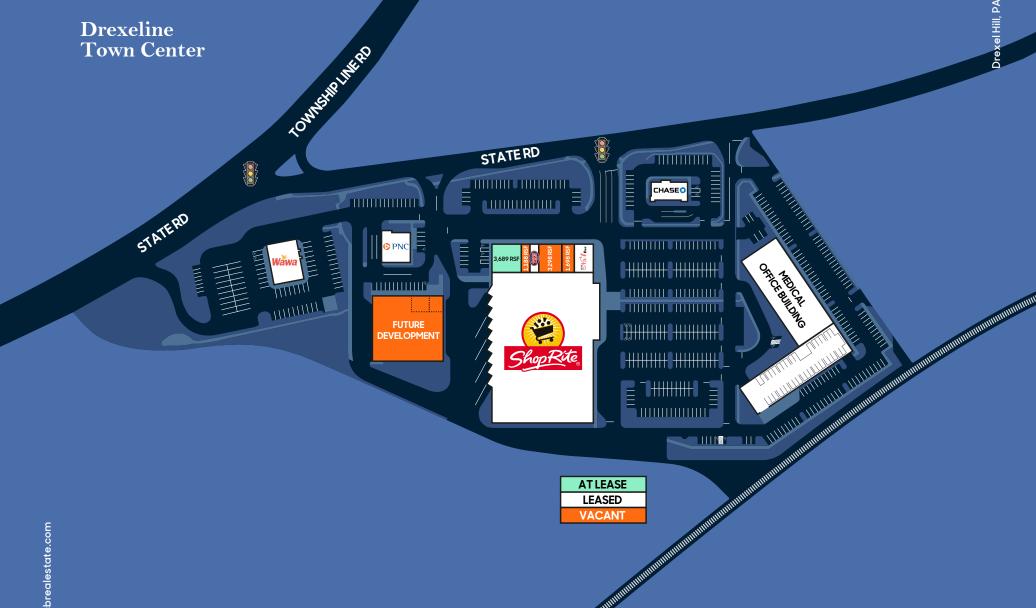

#### **PROPERTY HIGHLIGHTS**

- » Mixed-use development featuring 86,400 SF of retail space, anchored by a newly constructed 72,000 SF ShopRite, and a 58,451 SF Class-A medical office.
- Convenient access to the Drexeline light rail station onsite, providing a swift 30-minute commute to Center City Philadelphia.
- Strategic location just minutes away from access points to I-479, I-76, and I-95.
- » High visibility with traffic counts of 25,700 AADT Route 1 and 16,000 on State Road.