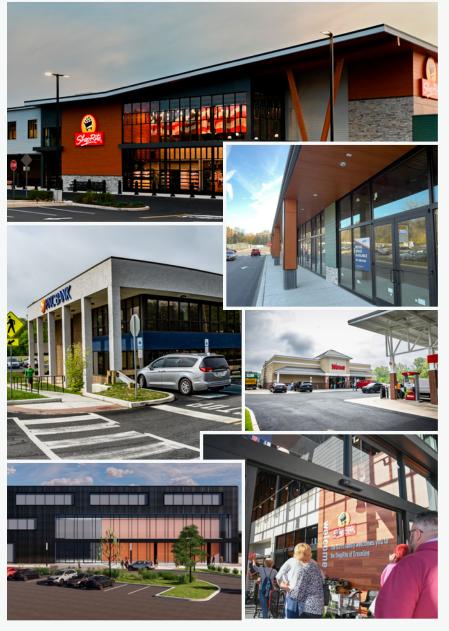

#### **PROPERTY HIGHLIGHTS**

- » Mixed-use development featuring 86,400 SF of retail space, anchored by a newly constructed 72,000 SF ShopRite, and a 58,451 SF Class-A medical office.
- Convenient access to the Drexeline light rail station onsite, providing a swift 30-minute commute to Center City Philadelphia.
- Strategic location just minutes away from access points to I-479, I-76, and I-95.
- » High visibility with traffic counts of 25,700 AADT Route 1 and 16,000 on State Road.

The in-line spaces are perfectly suited for quick-service restaurant and service-oriented businesses catering to this discerning audience.