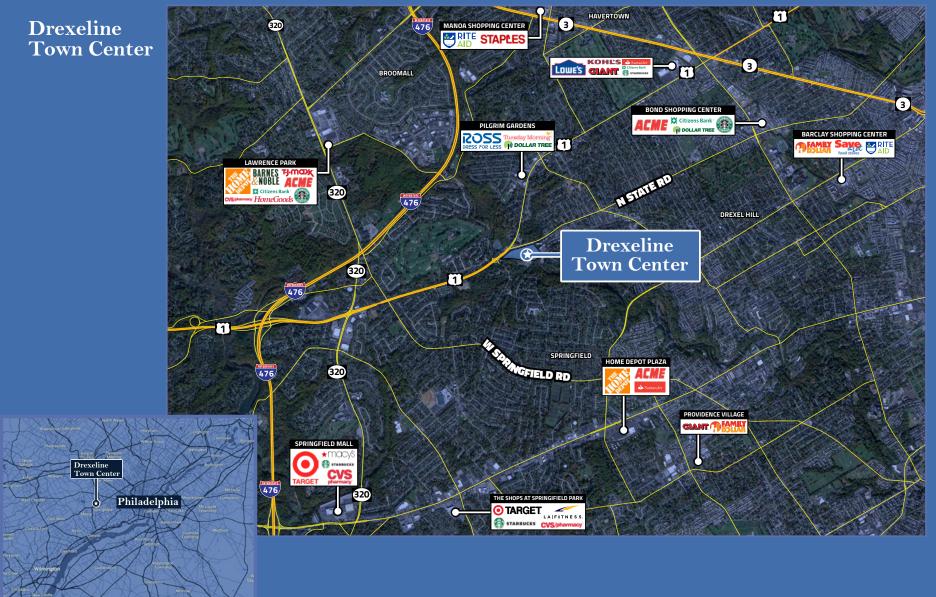

| liicome  |          |
|----------|----------|
| \$98,244 | \$45,287 |
| \$86,645 | \$41,447 |

Conveniently situated just steps from the Drexeline light rail stop on the Southeastern Pennsylvania Transportation Authority (SEPTA), Drexeline Town Center boasts a prime location in Upper Darby Township.