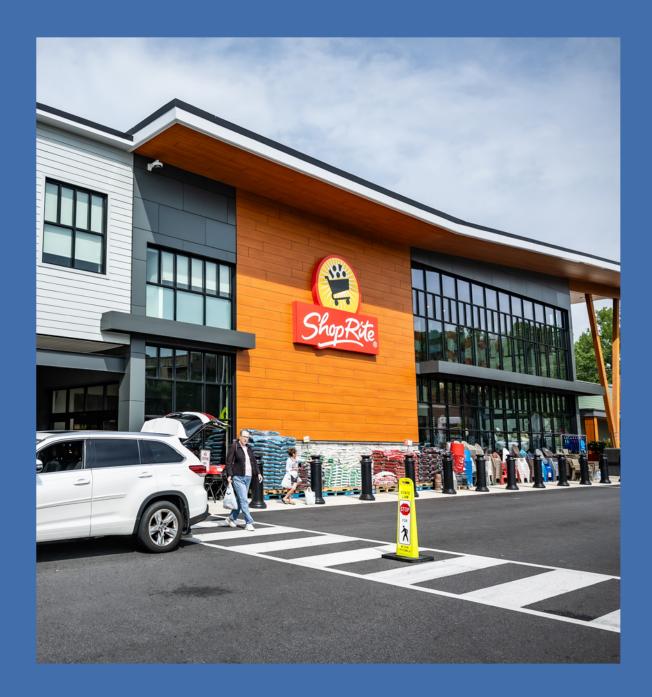

#### **PROPERTY HIGHLIGHTS**

- » Mixed-use development featuring 86,400 SF of retail space, anchored by a newly constructed 72,000 SF ShopRite, and a 58,451 SF Class-A medical office.
- Convenient access to the Drexeline light rail station onsite, providing a swift 30-minute commute to Center City Philadelphia.
- Strategic location just minutes away from access points to I-479, I-76, and I-95.
- » High visibility with traffic counts of 25,700 AADT Route 1 and 16,000 on State Road.