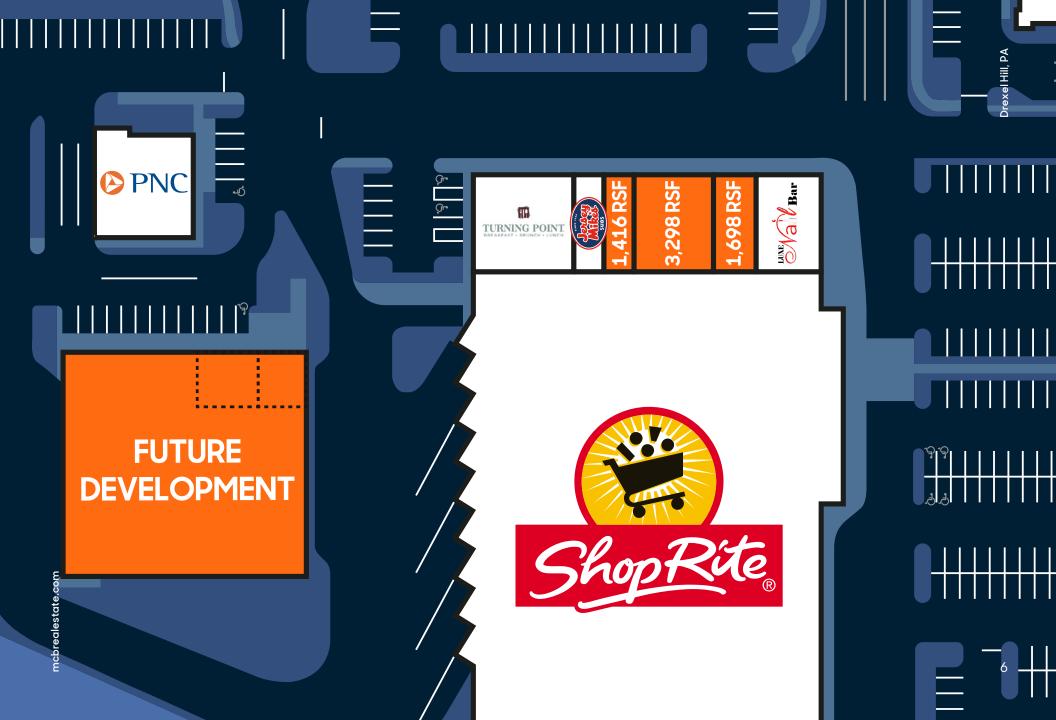

#### **PROPERTY HIGHLIGHTS**

- » Mixed-use development featuring 86,400 SF of retail space, anchored by a newly constructed 72,000 SF ShopRite, and a 58,451 SF Class-A medical office.
- Convenient access to the Drexeline light rail station onsite, providing a swift 30-minute commute to Center City Philadelphia.
- Strategic location just minutes away from access points to I-479, I-76, and I-95.
- » High visibility with traffic counts of 25,700 AADT Route 1 and 16,000 on State Road.

The in-line spaces are perfectly suited for quick-service restaurant and service-oriented businesses catering to this discerning audience.