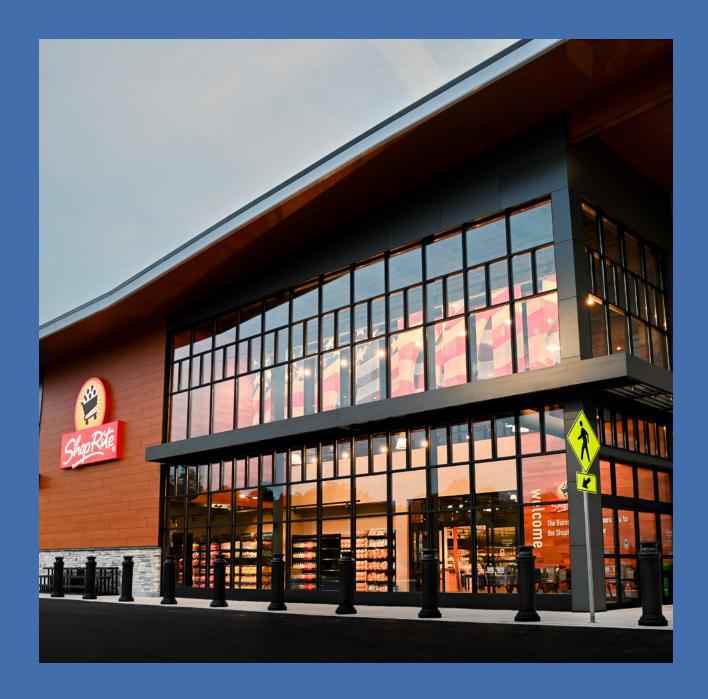

#### **PROPERTY HIGHLIGHTS**

- » Mixed-use development featuring 86,400 SF of retail space, anchored by a newly constructed 72,000 SF ShopRite, and a 58,451 SF Class-A medical office.
- Convenient access to the Drexeline light rail station onsite, providing a swift 30-minute commute to Center City Philadelphia.
- Strategic location just minutes away from access points to I-479, I-76, and I-95.
- » High visibility with traffic counts of 25,700 AADT Route 1 and 16,000 on State Road.