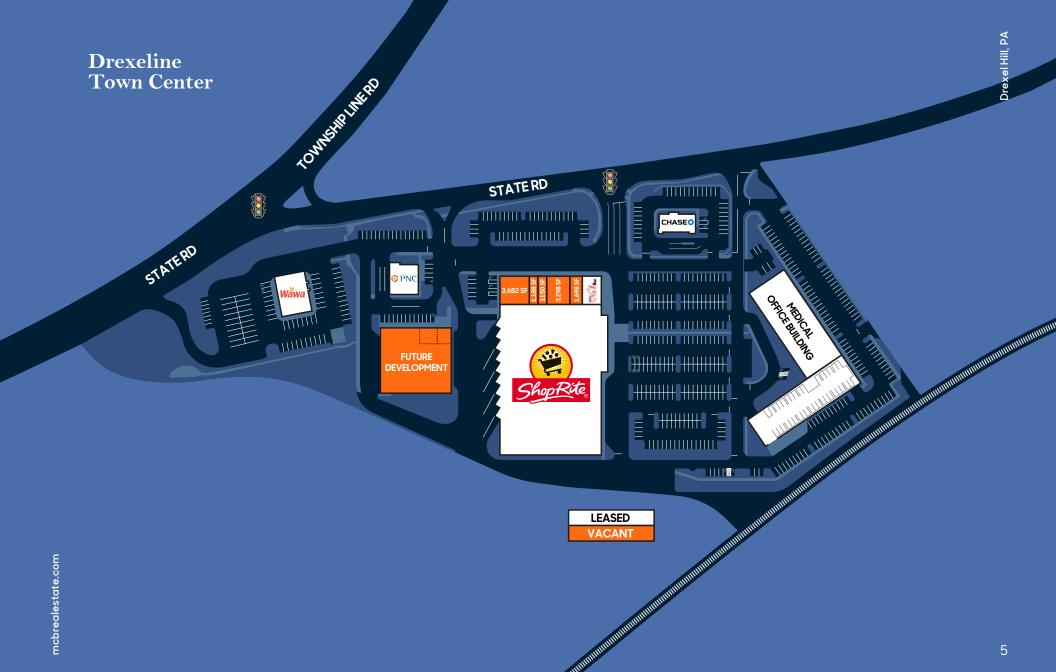

### **PROPERTY HIGHLIGHTS**

- » Mixed-use development featuring 86,400 SF of retail space, anchored by a newly constructed 72,000 SF ShopRite, and a 58,451 SF Class-A medical office.
- Convenient access to the Drexeline light rail station onsite, providing a swift 30-minute commute to Center City Philadelphia.
- Strategic location just minutes away from access points to I-479, I-76, and I-95.
- » High visibility with traffic counts of 25,700 AADT Route 1 and 16,000 on State Road.

# HAVERTOWN 11 Drexeline MANOA SHOPPING CENTER RITE STAPLES **Town Center** (3) LOWE'S GLANT BROOMALL 3 BOND SHOPPING CENTER ACME Citizens Bank PILGRIM GARDENS DRESS FOR LESS Tuesday Morning $\overline{1}$ LAWRENCE PARK 476 DREXEL HILL Drexeline **Town Center** 1 17 SPRINGFIELD HOME DEPOT PLAZA 320 FIELD RD PROVIDENCE VILLAGE SPRINGFIELD MALL Drexeline Town Center Philadelphia THE SHOPS AT SPRINGIFIELD PARK TARGET LAIFITNESS