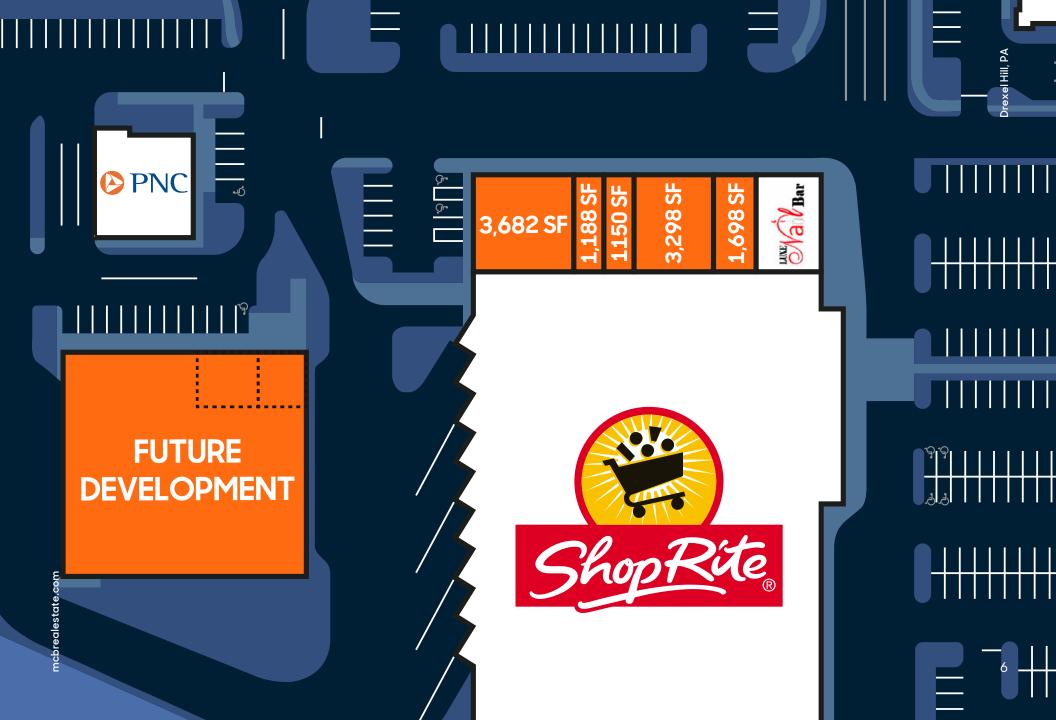

### **PROPERTY HIGHLIGHTS**

- » Mixed-use development featuring 86,400 SF of retail space, anchored by a newly constructed 72,000 SF ShopRite, and a 58,451 SF Class-A medical office.
- Convenient access to the Drexeline light rail station onsite, providing a swift 30-minute commute to Center City Philadelphia.
- Strategic location just minutes away from access points to I-479, I-76, and I-95.
- » High visibility with traffic counts of 25,700 AADT Route 1 and 16,000 on State Road.

The in-line spaces are perfectly suited for service-oriented businesses catering to this discerning audience.