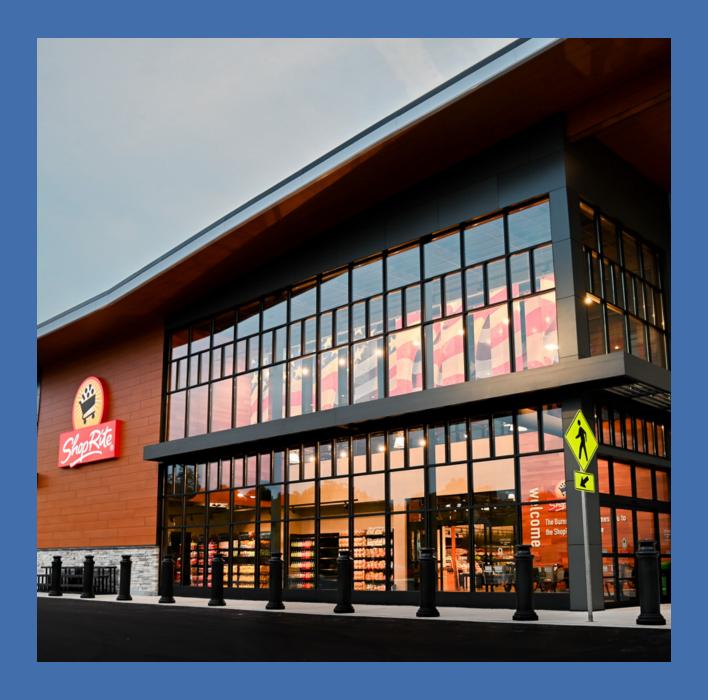

### **PROPERTY HIGHLIGHTS**

- » Mixed-use development featuring 86,400 SF of retail space, anchored by a newly constructed 72,000 SF ShopRite, and a 58,451 SF Class-A medical office.
- Convenient access to the Drexeline light rail station onsite, providing a swift 30-minute commute to Center City Philadelphia.
- Strategic location just minutes away from access points to I-479, I-76, and I-95.
- » High visibility with traffic counts of 25,700 AADT Route 1 and 16,000 on State Road.