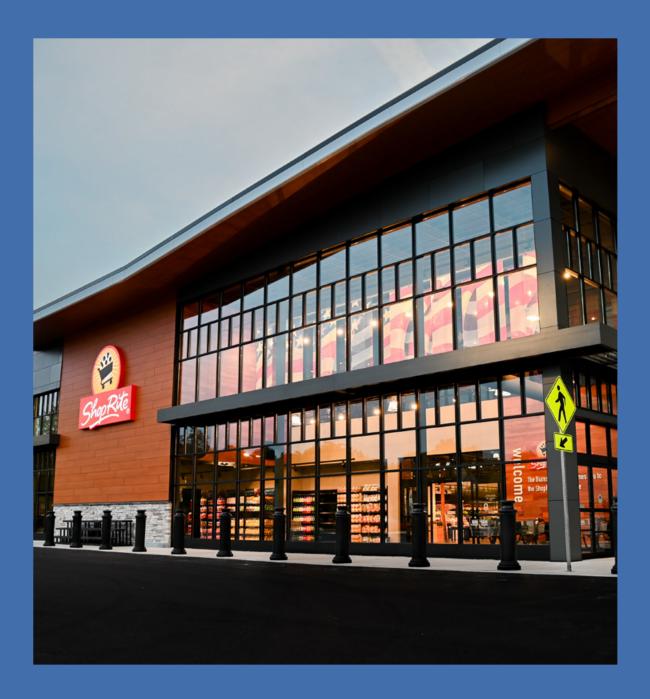

### **PROPERTY HIGHLIGHTS**

- » Mixed-use development featuring 86,400 SF of retail space, anchored by a newly constructed 72,000 SF ShopRite, and a 58,451 SF Class-A medical office.
- Convenient access to the Drexeline light rail station onsite, providing a swift 30-minute commute to Center City Philadelphia.
- Strategic location just minutes away from access points to I-479, I-76, and I-95.
- » High visibility with traffic counts of 25,700 AADT Route 1 and 16,000 on State Road.