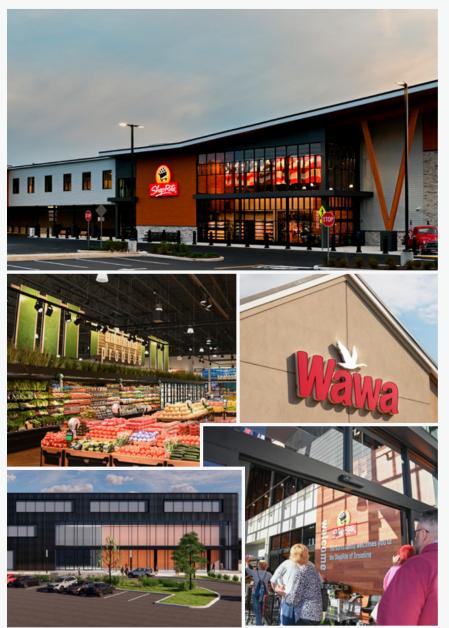

### **PROPERTY HIGHLIGHTS**

- » Mixed-use development featuring 86,400 SF of retail space, anchored by a newly constructed 72,000 SF ShopRite, and a 58,451 SF Class-A medical office.
- Convenient access to the Drexeline light rail station onsite, providing a swift 30-minute commute to Center City Philadelphia.
- Strategic location just minutes away from access points to I-479, I-76, and I-95.
- » High visibility with traffic counts of 25,700 AADT Route 1 and 16,000 on State Road.