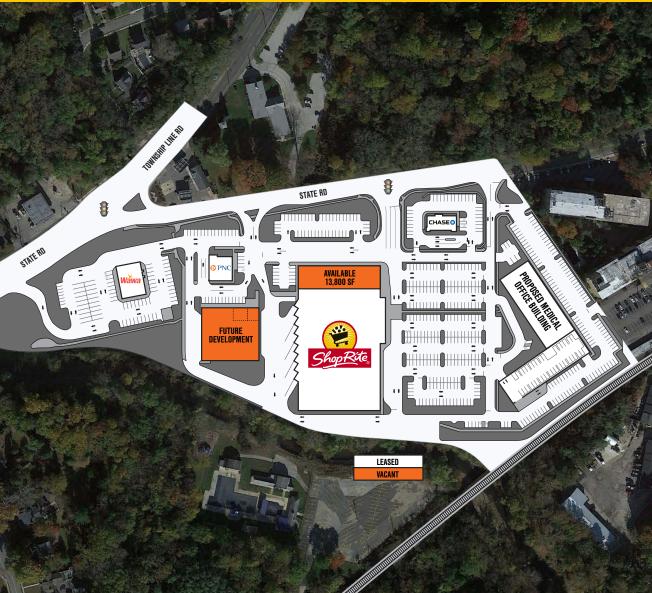

## DREXELINE TOWN CENTER

4990-5100 State Road - Drexel Hill, PA 19026

FOR LEASE 1,700-13,800 SF

## PROPERTY HIGHLIGHTS

- » Newly constructed 72,000 SF ShopRite
- » Minutes from I-479, I-76 & I-95 access points
- » State Road Traffic Count: +/- 38.000 VPD