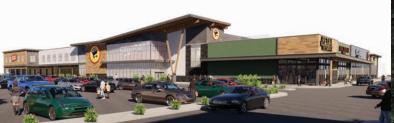

## DREXELINE TOWN CENTER

4990-5100 State Road - Drexel Hill, PA 19026

FOR LEASE 1,700-13,800 SF

## PROPERTY HIGHLIGHTS

- » Newly constructed 72,000 SF ShopRite
- » Minutes from I-479, I-76 & I-95 access points
- » State Road Traffic Count: +/- 38.000 VPD