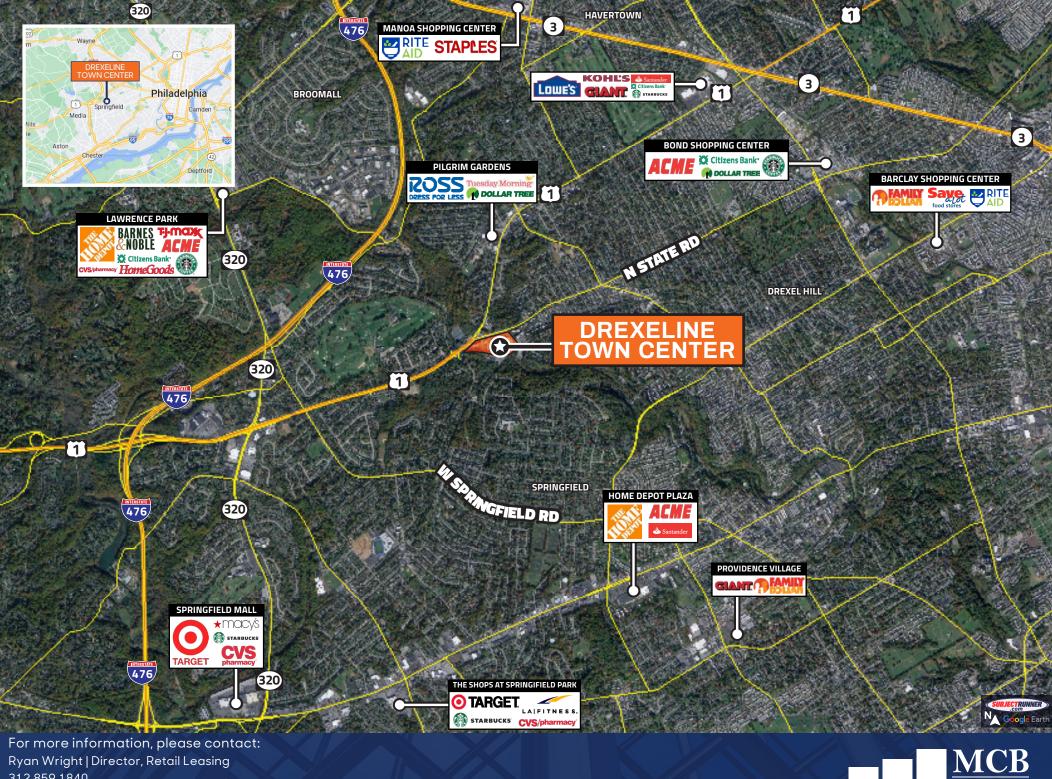

## DREXELINE TOWN CENTER

4990-5100 State Road - Drexel Hill, PA 19026

FOR LEASE 1,700-13,800 SF

## PROPERTY HIGHLIGHTS

- » Newly constructed 72,000 SF ShopRite
- » Minutes from I-479, I-76 & I-95 access points
- » State Road Traffic Count: +/- 38.000 VPD