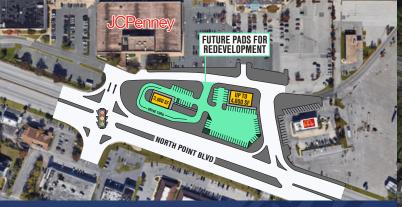

# FOR LEASE

UP TO 87,734 SF

JOIN OUR TENANTS: JCPenney Gabe's

**Durlington** 

Bath&BodyWorks

STAPLES

### **PROPERTY HIGHLIGHTS**

- » 857,366 square foot regional mall
- » Strategically positioned at the intersection of Eastern Avenue and North Point Blvd
- » Minimal competition in the trade area
- » Anchors include JCPenney, Burlington, Value City Furniture and Gabe's