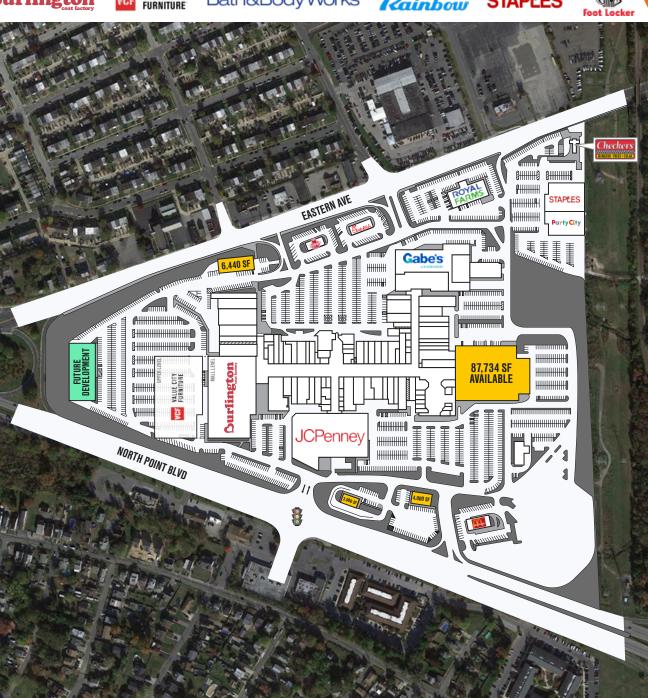

# FOR LEASE

UP TO 87,734 SF

JOIN OUR TENANTS: JCPenney Gabe's

**Durlington** 

Bath&BodyWorks

STAPLES

### **PROPERTY HIGHLIGHTS**

- » 857,366 square foot regional mall
- » Strategically positioned at the intersection of Eastern Avenue and North Point Blvd
- » Minimal competition in the trade area
- » Anchors include JCPenney, Burlington, Value City Furniture and Gabe's