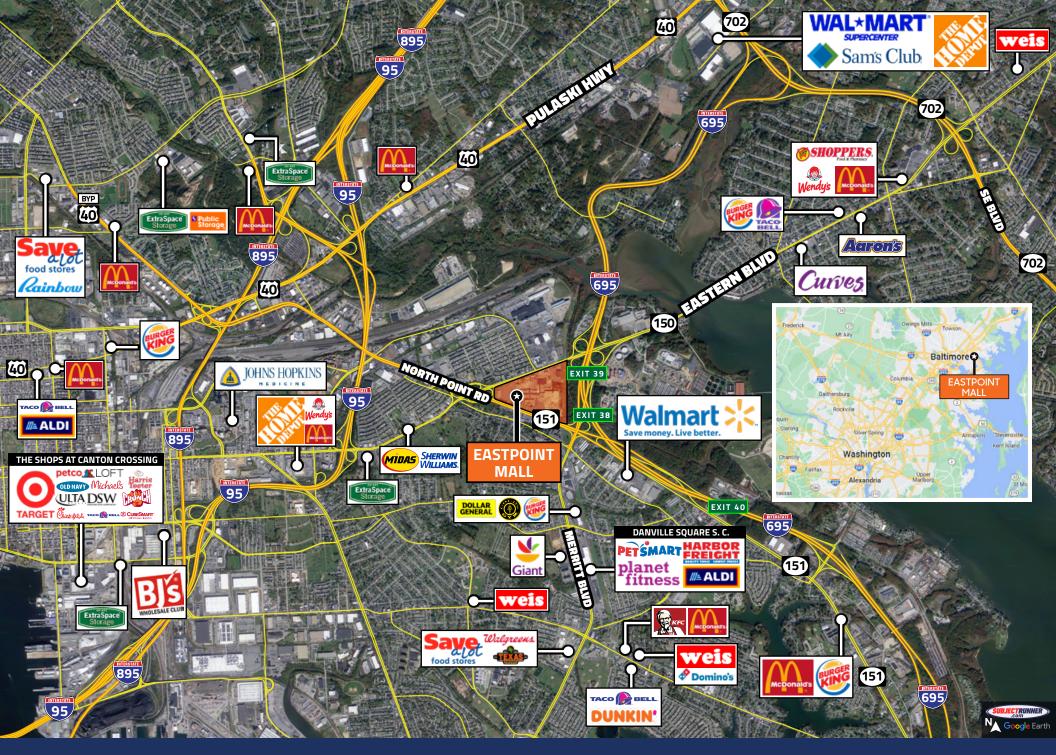

### **PROPERTY HIGHLIGHTS**

- » 857,366 square foot regional mall
- » Strategically positioned at the intersection of Eastern Avenue and North Point Blvd
- » Minimal competition in the trade area
- » Anchors include JCPenney, Burlington, Value City Furniture and Gabe's