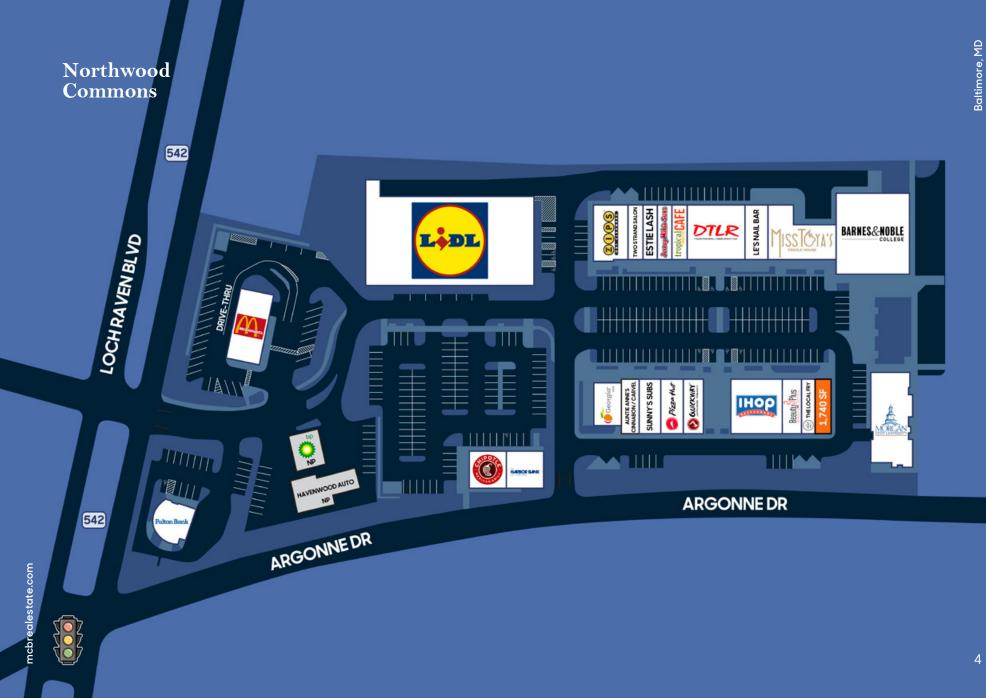

## **PROPERTY HIGHLIGHTS**

- Directly adjacent to Morgan State University (8,000 students), which has invested more than \$160 million on its Northwood Campus.
- Anchored by Lidl along with Barnes & Noble College, McDonald's, Fulton Bank, Chipotle, IHOP, DTLR, and more!
- Recently redeveloped, this grocery-anchored shopping center is conveniently located adjacent to a thriving college campus and nestled within a charming neighborhood.