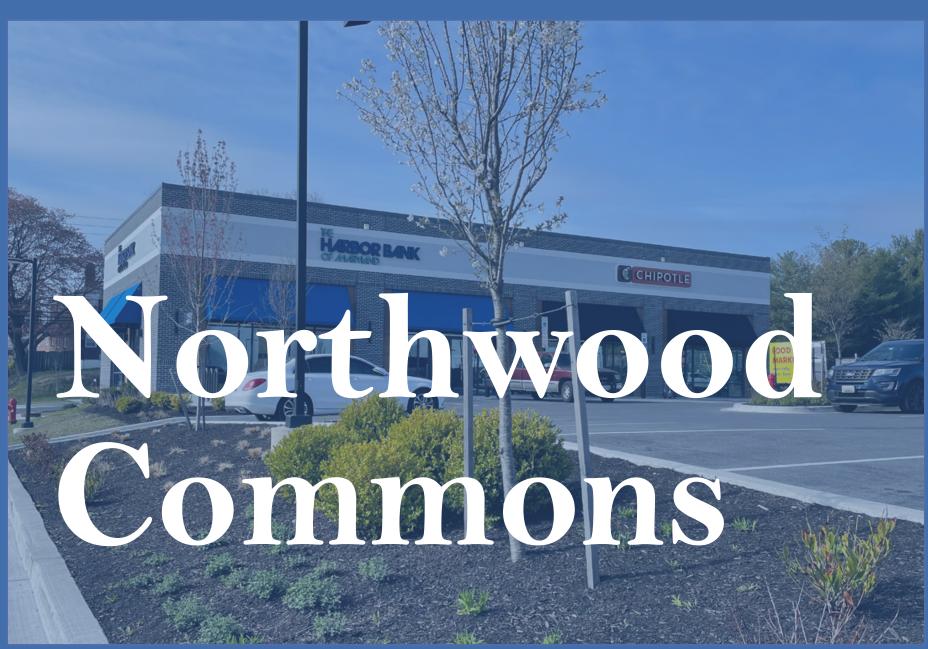

# Northwood Commons

1500 Havenwood Road, Baltimore, MD 21218

www.mcbrealestate.com

## Northwood Commons

#### 1500 Havenwood Road Baltimore, MD 21218

## **PROPERTY HIGHLIGHTS**

- Directly adjacent to Morgan State University (8,000 students), which has invested more than \$160 million on its Northwood Campus.
- Anchored by Lidl along with Barnes & Noble College, McDonald's, Fulton Bank, Chipotle, IHOP, DTLR, and more!
- Recently redeveloped, this grocery-anchored shopping center is conveniently located adjacent to a thriving college campus and nestled within a charming neighborhood.