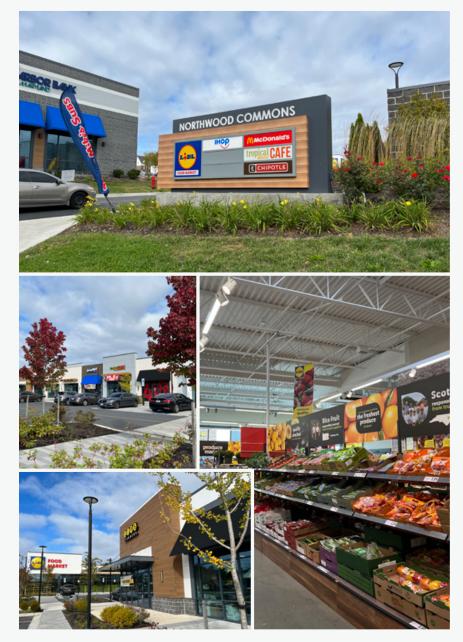

## **PROPERTY HIGHLIGHTS**

- Directly adjacent to Morgan State University (8,000 students), which has invested more than \$160 million on its Northwood Campus.
- Anchored by Lidl along with Barnes & Noble College, McDonald's, Fulton Bank, Chipotle, IHOP, DTLR, and more!
- Recently redeveloped, this grocery-anchored shopping center is conveniently located adjacent to a thriving college campus and nestled within a charming neighborhood.

# Northwood Commons

The revitalization of Northwood Commons showcases Morgan State University's active involvement in community-led development. Through a strategic collaboration with developers, MSU strategically integrated two crucial components—a bookstore and a student safety building—into the complex, establishing a vibrant community hub. This hub not only equips MSU students with comprehensive resources but also bolsters accessibility in the surrounding area.