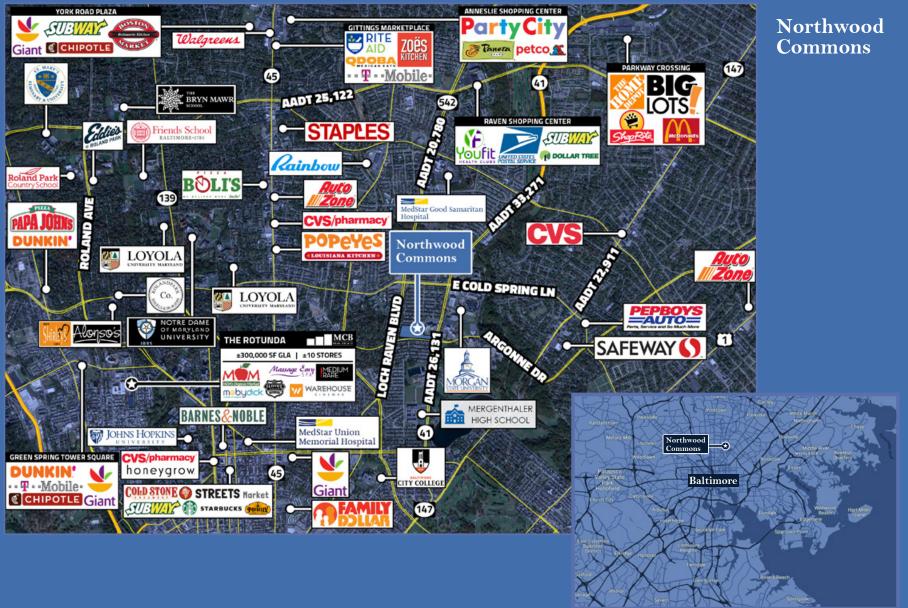

## **PROPERTY HIGHLIGHTS**

- Directly adjacent to Morgan State University (8,000 students), which has invested more than \$160 million on its Northwood Campus.
- Anchored by Lidl along with Barnes & Noble College, McDonald's, Fulton Bank, Chipotle, IHOP, DTLR, and more!
- Recently redeveloped, this grocery-anchored shopping center is conveniently located adjacent to a thriving college campus and nestled within a charming neighborhood.

#### DEMOGRAPHICS

| Drive<br>Time | 000<br>WWW<br>Population | Daytime<br>Population | Households | Average<br>Household<br>Income | Median<br>Household<br>Income | Per Capita<br>Income |
|---------------|--------------------------|-----------------------|------------|--------------------------------|-------------------------------|----------------------|
| 10 min        | 76,583                   | 55,098                | 31,029     | \$80,447                       | \$58,882                      | \$32,885             |
| 15 min        | 248,596                  | 182,056               | 104,529    | \$84,933                       | \$62,843                      | \$35,976             |