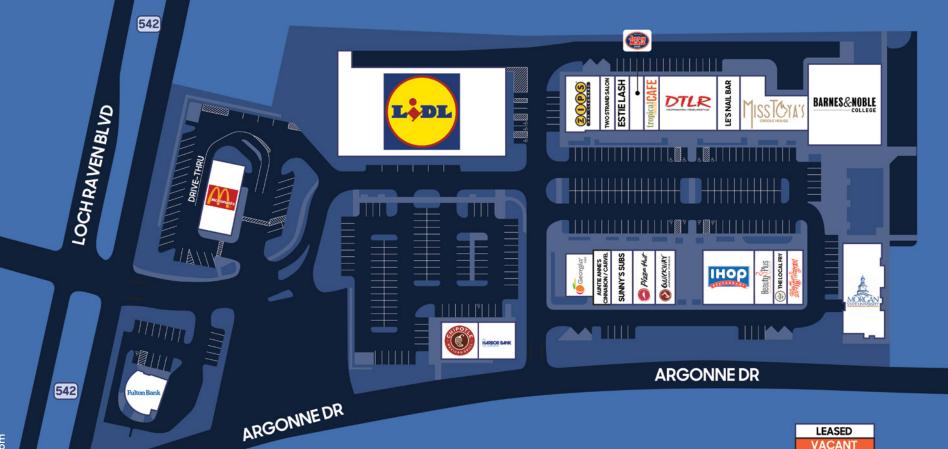

### **PROPERTY HIGHLIGHTS**

- » Directly adjacent to Morgan State University (8,000 students), which has invested more than \$160 million on its Northwood Campus.
- » Anchored by Lidl along with Barnes & Noble College, McDonald's, Fulton Bank, Chipotle, IHOP, DTLR, and more!
- » Recently redeveloped, this grocery-anchored shopping center is conveniently located adjacent to a thriving college campus and nestled within a charming neighborhood.