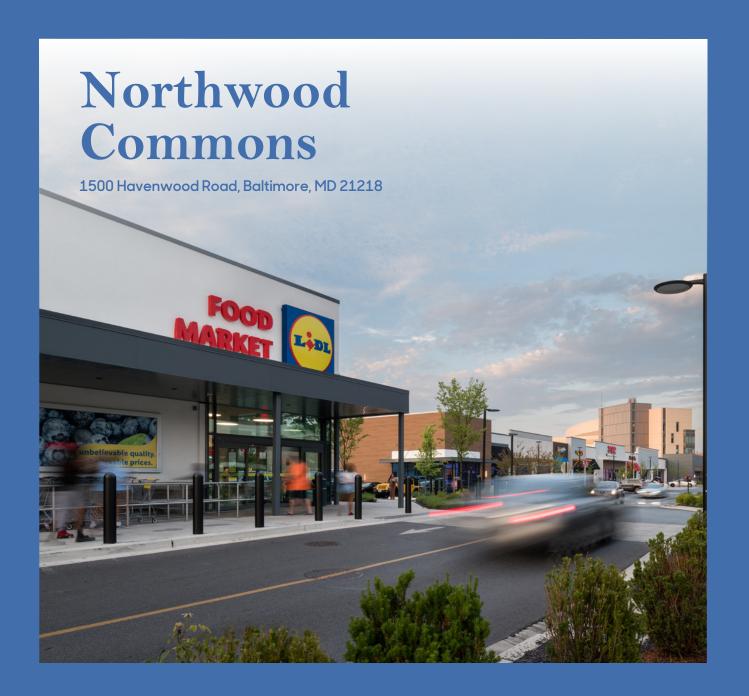

# Northwood **Commons**

1500 Havenwood Road Baltimore, MD 21218

### **PROPERTY HIGHLIGHTS**

- » Directly adjacent to Morgan State University (8,000 students), which has invested more than \$160 million on its Northwood Campus.
- » Anchored by Lidl along with Barnes & Noble College, McDonald's, Fulton Bank, Chipotle, IHOP, DTLR, and more!
- » Recently redeveloped, this grocery-anchored shopping center is conveniently located adjacent to a thriving college campus and nestled within a charming neighborhood.