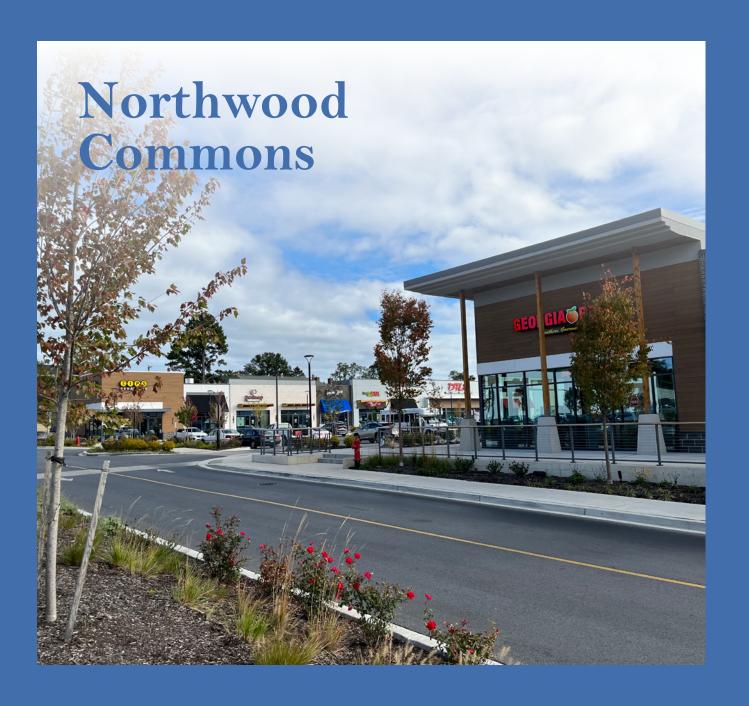

# Northwood **Commons**

1500 Havenwood Road Baltimore, MD 21218

### **PROPERTY HIGHLIGHTS**

- » Directly adjacent to Morgan State University (8,000 students), which has invested more than \$160 million on its Northwood Campus.
- » Anchored by Lidl along with Barnes & Noble College, McDonald's, Fulton Bank, Chipotle, IHOP, DTLR, and more!
- » Recently redeveloped, this grocery-anchored shopping center is conveniently located adjacent to a thriving college campus and nestled within a charming neighborhood.