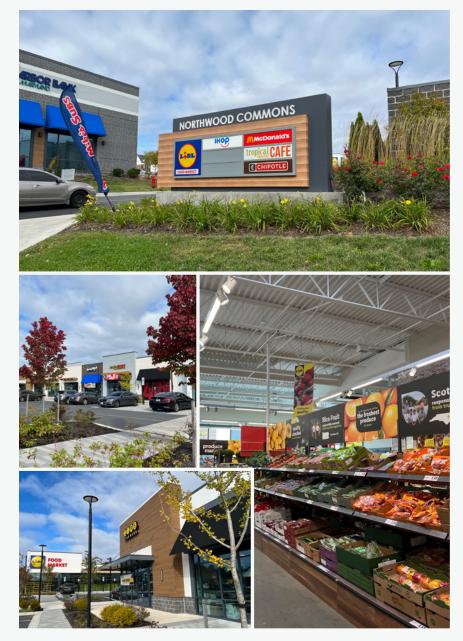

## **PROPERTY HIGHLIGHTS**

- Directly adjacent to Morgan State University (8,000 students), which has invested more than \$160 million on its Northwood Campus.
- Anchored by Lidl along with Barnes & Noble College, McDonald's, Fulton Bank, Chipotle, IHOP, DTLR, and more!
- Recently redeveloped, this grocery-anchored shopping center is conveniently located adjacent to a thriving college campus and nestled within a charming neighborhood.

# Northwood Commons

The revitalization of Northwood Commons showcases Morgan State University's active involvement in community-led development. Through a strategic collaboration with developers, MSU strategically integrated two crucial components—a bookstore and a student safety building—into the complex, establishing a vibrant community hub. This hub not only equips MSU students with comprehensive resources but also bolsters accessibility in the surrounding area.