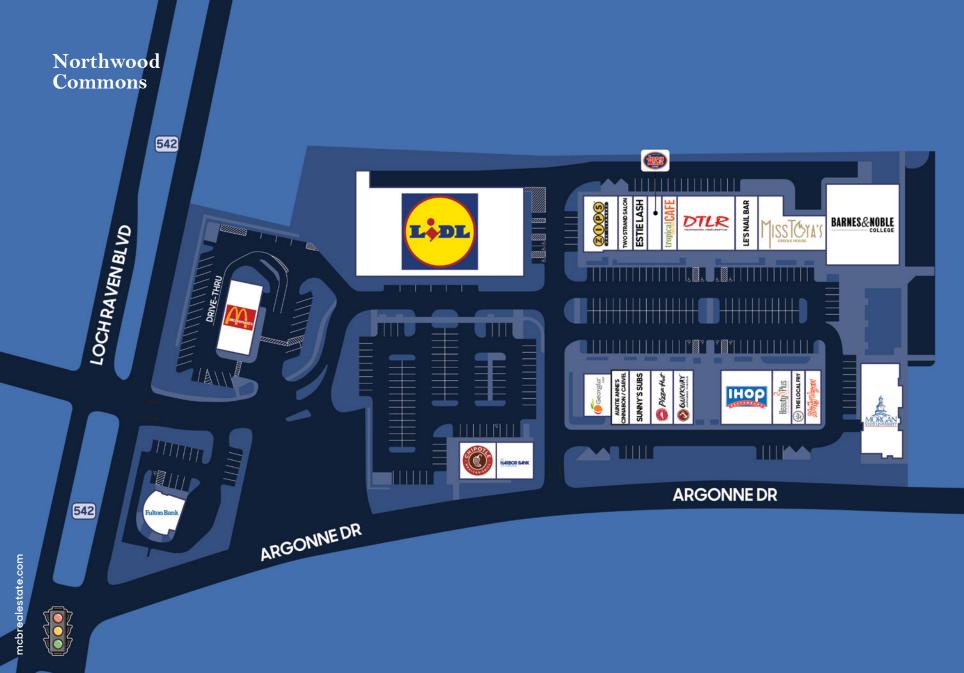

## **PROPERTY HIGHLIGHTS**

- Directly adjacent to Morgan State University (8,000 students), which has invested more than \$160 million on its Northwood Campus.
- Anchored by Lidl along with Barnes & Noble College, McDonald's, Fulton Bank, Chipotle, IHOP, DTLR, and more!
- Recently redeveloped, this grocery-anchored shopping center is conveniently located adjacent to a thriving college campus and nestled within a charming neighborhood.