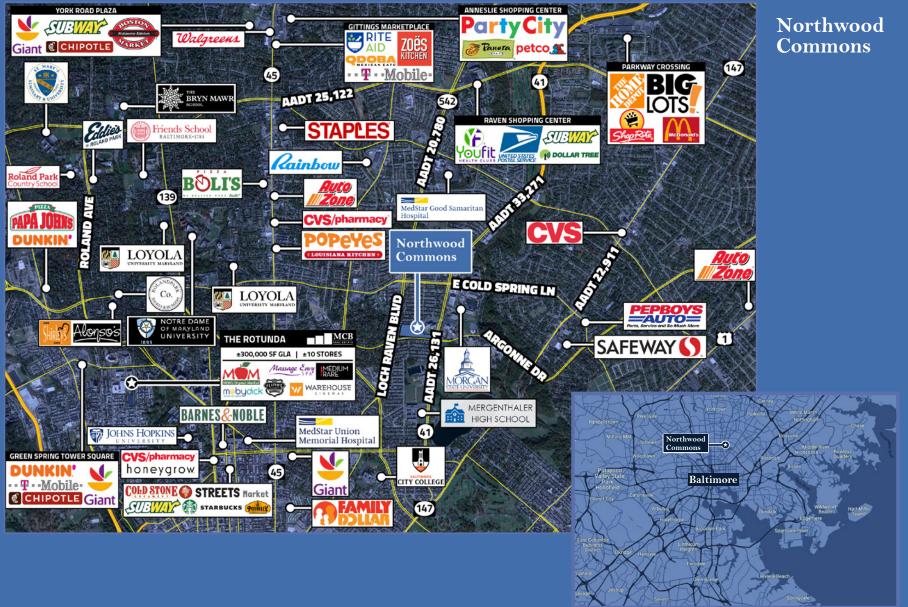

## **PROPERTY HIGHLIGHTS**

- Directly adjacent to Morgan State University (8,000 students), which has invested more than \$160 million on its Northwood Campus.
- Anchored by Lidl along with Barnes & Noble College, McDonald's, Fulton Bank, Chipotle, IHOP, DTLR, and more!
- Recently redeveloped, this grocery-anchored shopping center is conveniently located adjacent to a thriving college campus and nestled within a charming neighborhood.

# Northwood Commons

The revitalization of Northwood Commons showcases Morgan State University's active involvement in community-led development. Through a strategic collaboration with developers, MSU strategically integrated two crucial components—a bookstore and a student safety building—into the complex, establishing a vibrant community hub. This hub not only equips MSU students with comprehensive resources but also bolsters accessibility in the surrounding area.