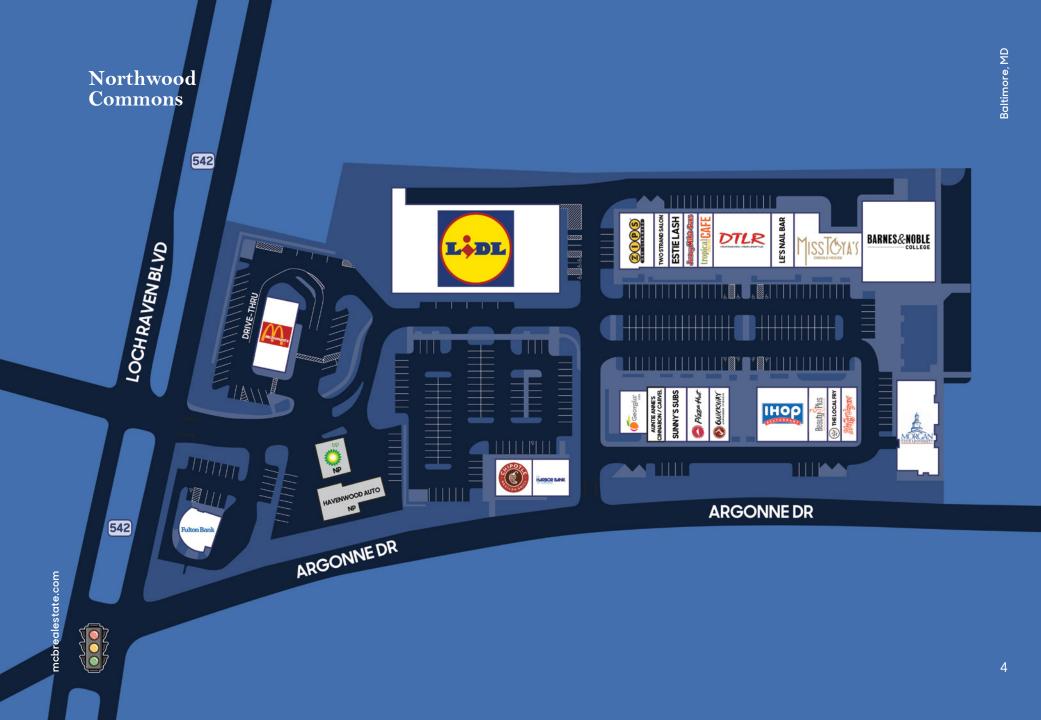

## **PROPERTY HIGHLIGHTS**

- Directly adjacent to Morgan State University (8,000 students), which has invested more than \$160 million on its Northwood Campus.
- Anchored by Lidl along with Barnes & Noble College, McDonald's, Fulton Bank, Chipotle, IHOP, DTLR, and more!
- Recently redeveloped, this grocery-anchored shopping center is conveniently located adjacent to a thriving college campus and nestled within a charming neighborhood.