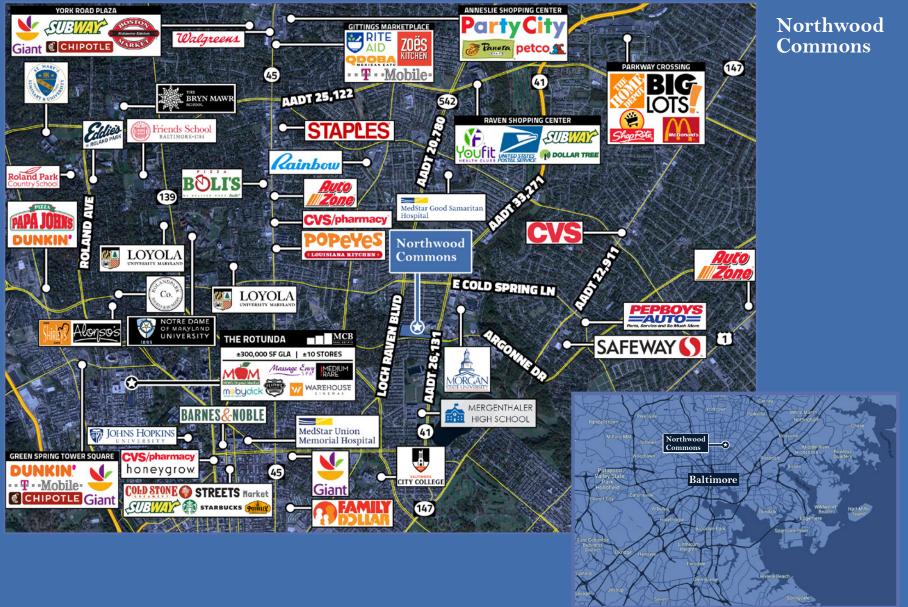

## **PROPERTY HIGHLIGHTS**

- Directly adjacent to Morgan State University (8,000 students), which has invested more than \$160 million on its Northwood Campus.
- Anchored by Lidl along with Barnes & Noble College, McDonald's, Fulton Bank, Chipotle, IHOP, DTLR, and more!
- Recently redeveloped, this grocery-anchored shopping center is conveniently located adjacent to a thriving college campus and nestled within a charming neighborhood.

### DEMOGRAPHICS

| Drive<br>Time | 000<br>WWW<br>Population | Daytime<br>Population | Households | Average<br>Household<br>Income | Median<br>Household<br>Income | Per Capita<br>Income |
|---------------|--------------------------|-----------------------|------------|--------------------------------|-------------------------------|----------------------|
| 10 min        | 76,583                   | 55,098                | 31,029     | \$80,447                       | \$58,882                      | \$32,885             |
| 15 min        | 248,596                  | 182,056               | 104,529    | \$84,933                       | \$62,843                      | \$35,976             |