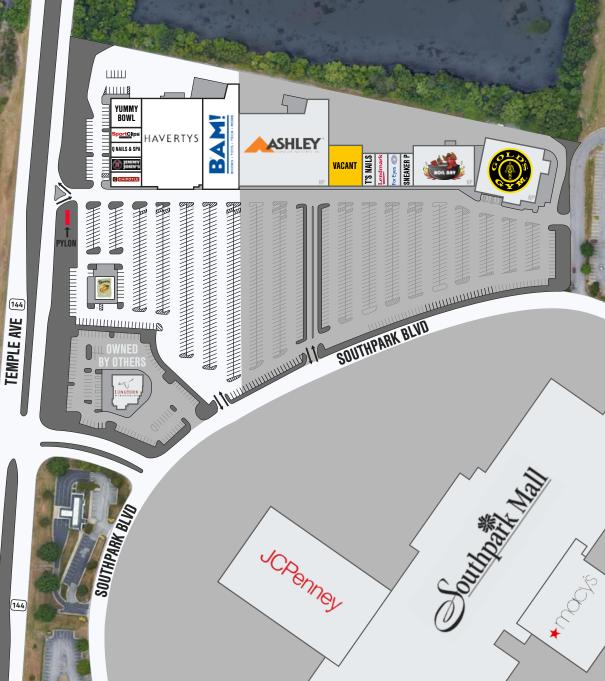

# FOR LEASE

**Future Opportunities** 

**JOIN THESE TENANTS:** 

**HAVERTYS** 

#### PROPERTY HIGHLIGHTS

- » Heart of Southpark Regional Shopping District
- » Direct access and visibility to Temple Ave and the SouthPark Mall ring road
- » 30,000 VPD Temple Ave, 11,000 VPD Southpark Blvd and 106,000 VPD - I-95