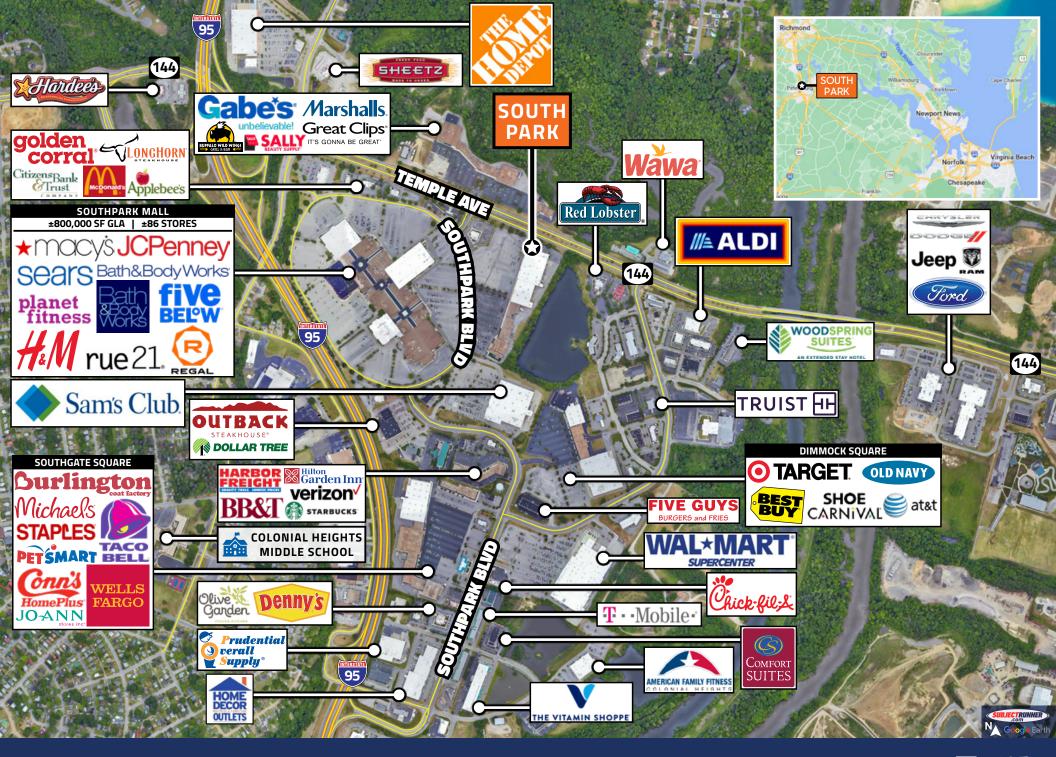

#### PROPERTY HIGHLIGHTS

- » Heart of Southpark Regional Shopping District
- » Direct access and visibility to Temple Ave and the SouthPark Mall ring road
- » 30,000 VPD Temple Ave, 11,000 VPD Southpark Blvd and 106,000 VPD - I-95