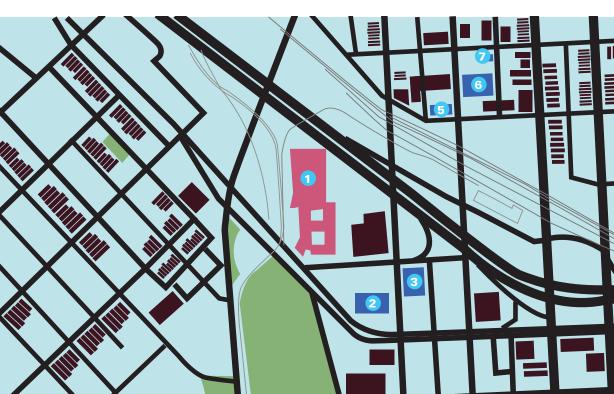

#### **Entertainment District**

- 1 The Fitzgerald
- The Lyric
- Artscape
- Baltimore Symphony Orchestra
- Metro Gallery
- Charles Theatre
- Schuler School of Fine Arts