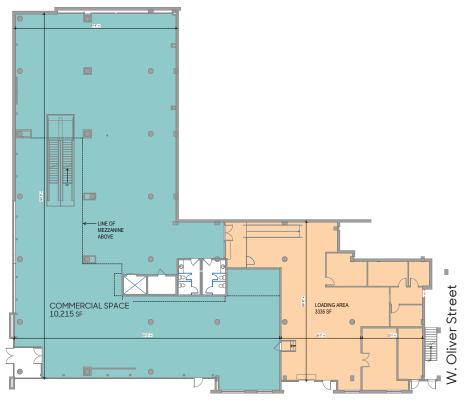

- 19,428 SF Versatile Space (14,359 lower level and 5,069 mezzanine)
- 275 Residential Units
- 1,250 Parking Garage Spaces

## Space Plan

Lower Level

Mezzanine Level