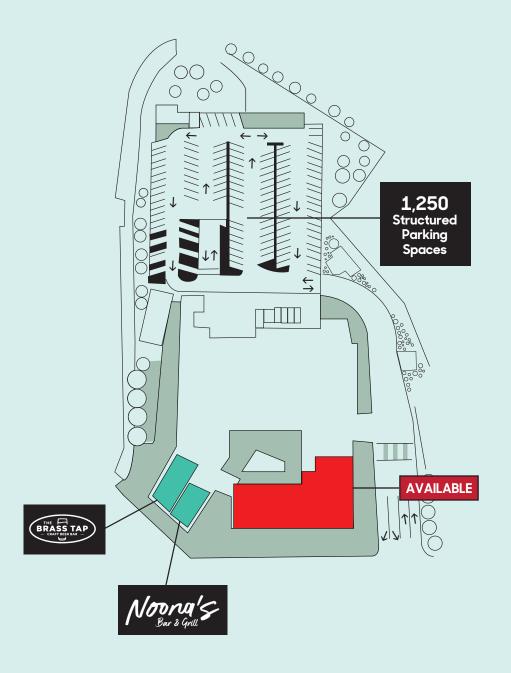

## Site Plan

- 19,428 SF Versatile Space (14,359 lower level and 5,069 mezzanine)
- 275 Residential Units
- 1,250 Parking Garage Spaces