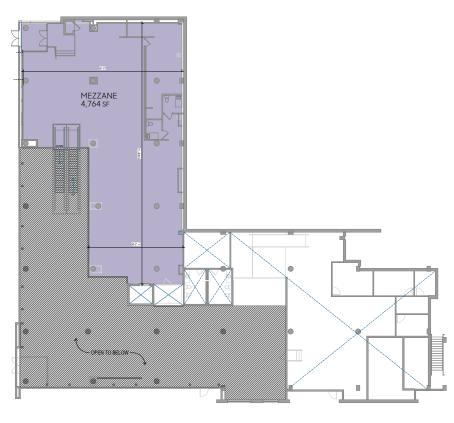

- 19,428 SF Versatile Space (14,359 lower level and 5,069 mezzanine)
- 275 Residential Units
- 1,250 Parking Garage Spaces

## Space Plan

Lower Level

Mezzanine Level