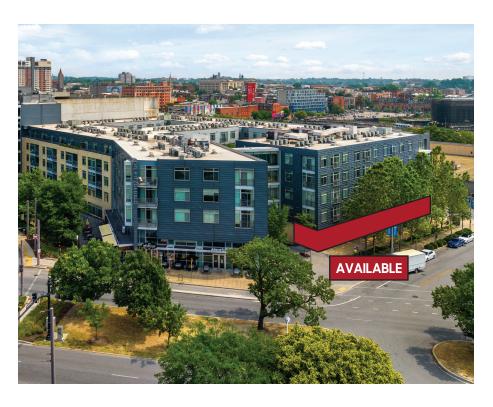

## THE FITZGERALD

Immersed in the inventive energy fostered by the Maryland Institute College of Art (MICA) and the University of Baltimore, The Fitzgerald presents a canvas of retail opportunity at the heart of Baltimore's thriving arts scene. Much like the neighborhood itself, this space is full of creativity, providing two levels that welcome diverse possibilities, inviting entertainment, services, retail, and restaurant ventures to flourish in this vibrant setting.

- 19,428 SF Versatile Space (14,359 lower level and 5,069 mezzanine)
- 275 Residential Units
- 1,250 Parking Garage Spaces