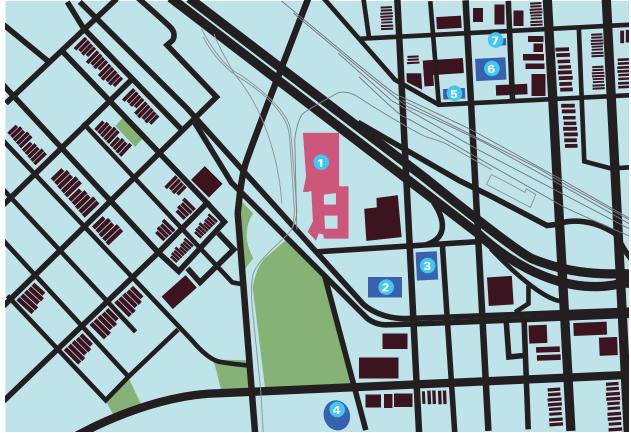

#### **Entertainment District**

- 1 The Fitzgerald
- The Lyric
- Artscape
- Baltimore Symphony Orchestra
- Metro Gallery
- Charles Theatre
- Schuler School of Fine Arts