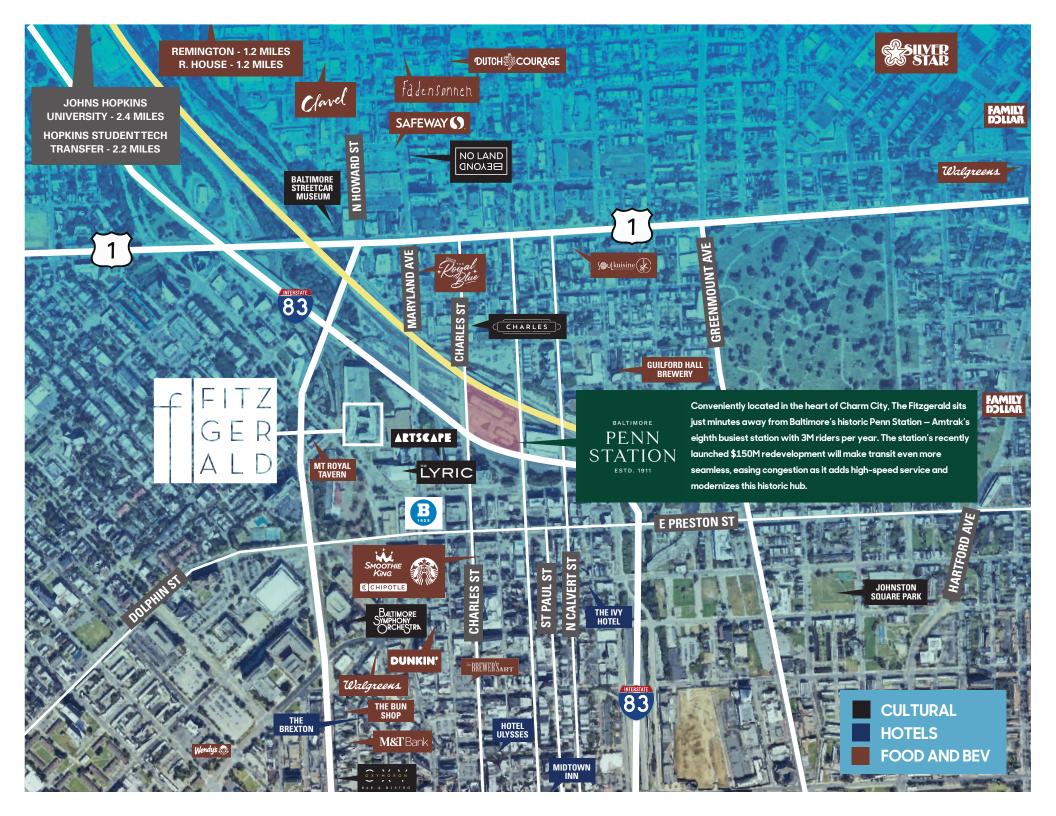

# Thriving and Diverse Arts Ecosystem

Situated strategically among renowned cultural landmarks such as the Lyric Opera House & Theatre, The Meyerhoff Symphony Hall, Parkway, Centre, and Charles Theatres in the lively Station North Art District, The Fitzgerald offers an unmatched chance to connect with a diverse and engaged audience.

#### **Entertainment District**

- 1 The Fitzgerald
- The Lyric
- Artscape
- Baltimore Symphony Orchestra
- Metro Gallery
- Charles Theatre
- Schuler School of Fine Arts