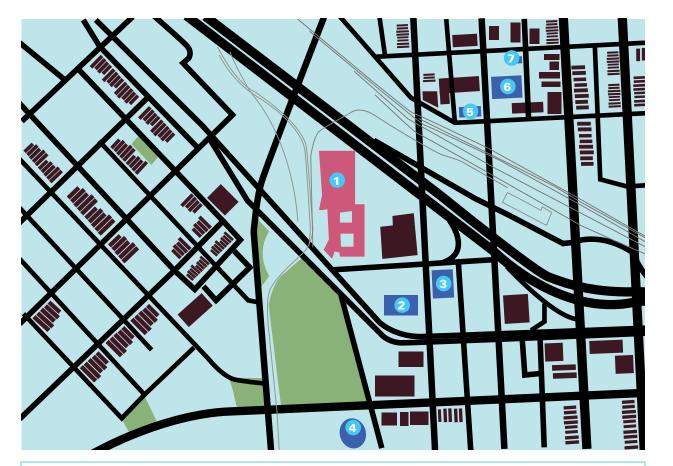

### **Entertainment District**

- 1 The Fitzgerald
- 2 The Lyric
- 3 Artscape
- 4 Baltimore Symphony Orchestra
- 5 Metro Gallery
- 6 Charles Theatre
- Schuler School of Fine Arts