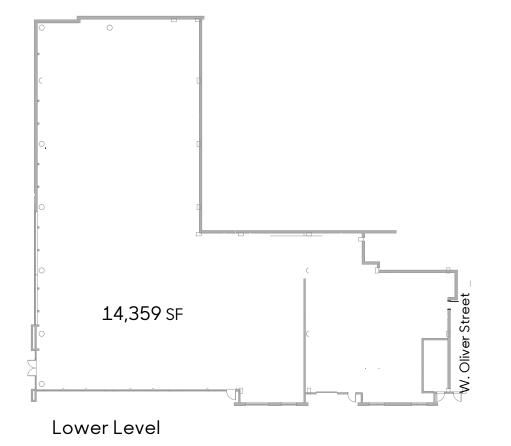

- 19,428 SF Versatile Space (14,359 lower level and 5,069 mezzanine)
- 275 Residential Units
- 1,250 Parking Garage Spaces

## Space Plan

Mezzanine Level

R. Bollotta an

Adam Rabin | Vice President, Retail Leasing | 240.497.0520 ext. 153 | arabin@mcbrealestate.com RyanWright | Director, Retail Leasing | 312.859.1840 | rwright@mcbrealestate.com