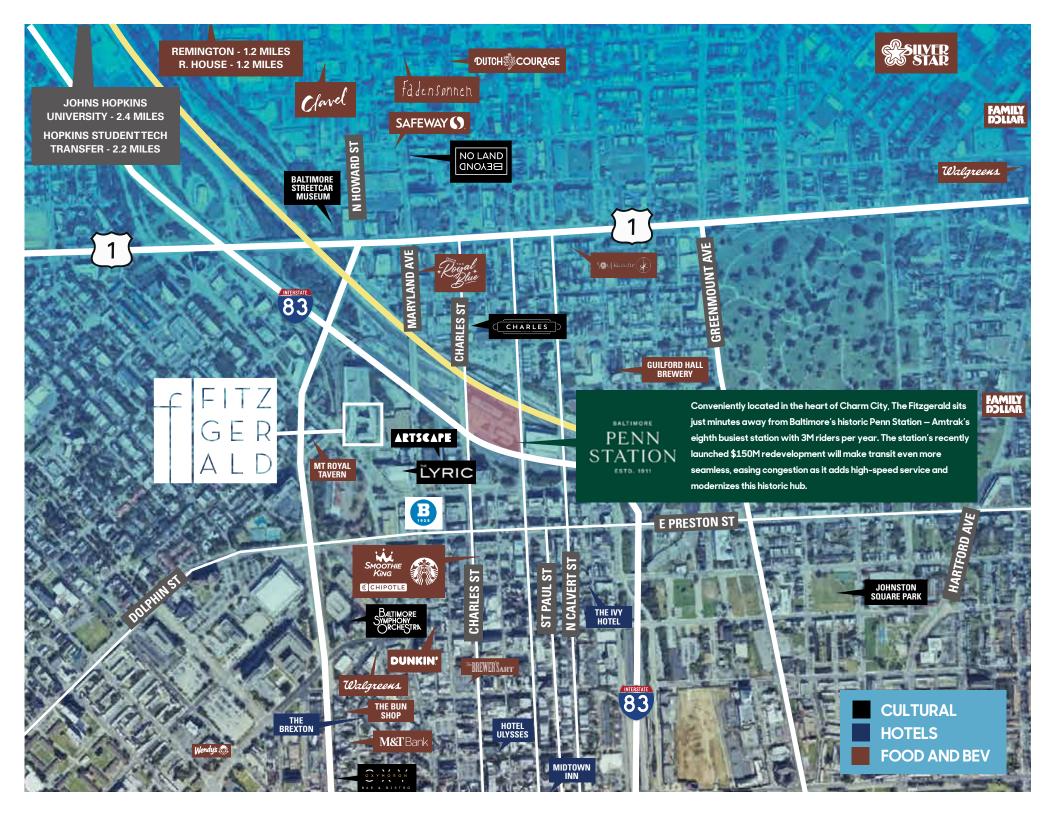

# THE FITZGERALD

FITZ

BURNEN:

1201 W. MT. ROYAL AVENUE, BALTIMORE, MD 21217

## THE FITZGERALD

Immersed in the inventive energy fostered by the Maryland Institute College of Art (MICA) and the University of Baltimore, The Fitzgerald presents a canvas of retail opportunity at the heart of Baltimore's thriving arts scene. Much like the neighborhood itself, this space is full of creativity, providing two levels that welcome diverse possibilities, inviting entertainment, services, retail, and restaurant ventures to flourish in this vibrant setting.

## **Culture and Connectivity**

The Fitzgerald isn't just a destination; it's an odyssey of connections waiting to be made, memories waiting to be crafted, and experiences waiting to be lived. It's where flavors are savored, styles are curated, performances are celebrated, and every moment offers a rich and distinctive experience.

## Thriving and Diverse Arts Ecosystem

Situated strategically among renowned cultural landmarks such as the Lyric Opera House & Theatre, The Meyerhoff Symphony Hall, Parkway, Centre, and Charles Theatres in the lively Station North Art District, The Fitzgerald offers an unmatched chance to connect with a diverse and engaged audience.