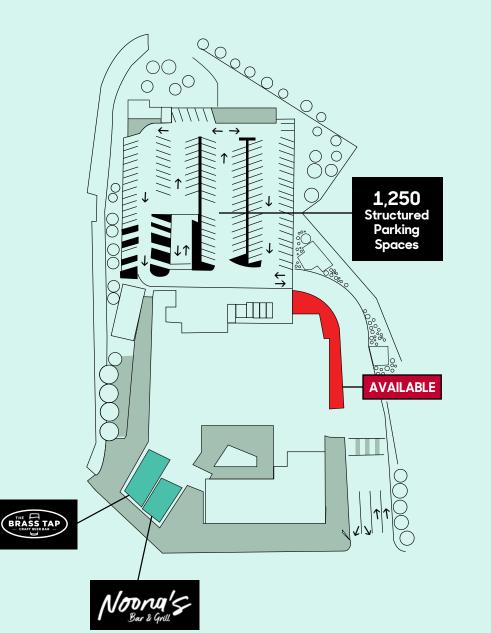

- 19,428 SF Versatile Space (14,359 lower level and 5,069 mezzanine)
- 275 Residential Units
- 1,250 Parking Garage Spaces

## **Site Plan**

## Space Plan

Mezzanine Level

R. Bollotta an

Adam Rabin | Vice President, Retail Leasing | 240.497.0520 ext. 153 | arabin@mcbrealestate.com RyanWright | Director, Retail Leasing | 312.859.1840 | rwright@mcbrealestate.com