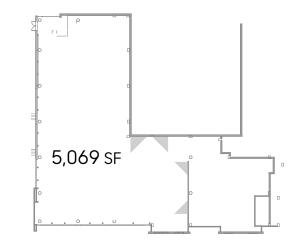

- 19,428 SF Versatile Space (14,359 lower level and 5,069 mezzanine)
- 275 Residential Units
- 1,250 Parking Garage Spaces

## Space Plan

Mezzanine Level

R. Bollotta an

Adam Rabin | Vice President, Retail Leasing | 240.497.0520 ext. 153 | arabin@mcbrealestate.com RyanWright | Director, Retail Leasing | 312.859.1840 | rwright@mcbrealestate.com