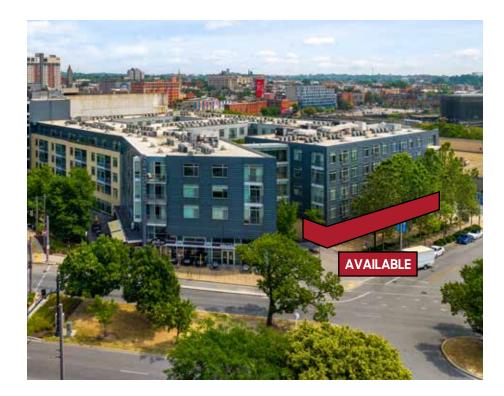

- 19,428 SF Versatile Space (14,359 lower level and 5,069 mezzanine)
- 275 Residential Units
- 1,250 Parking Garage Spaces

## **Site Plan**