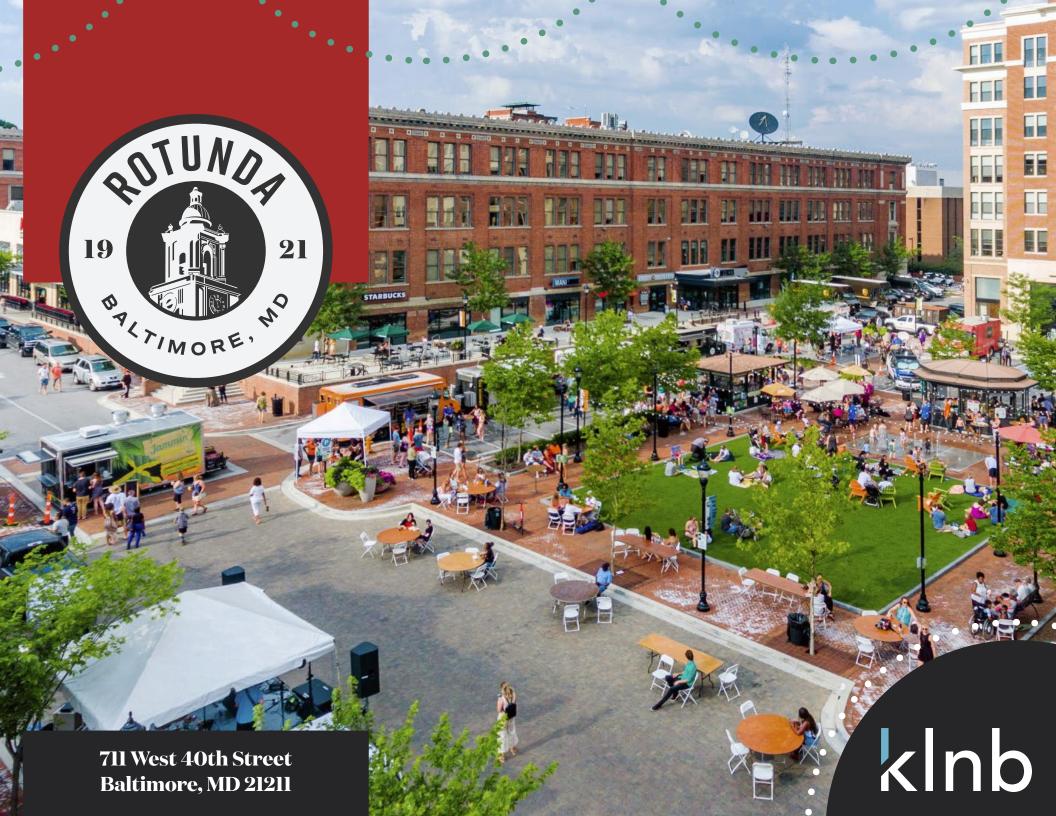

#### Baltimore's Icon

The Rotunda, located at 711 West 40th Street, is a stunning mixed-use community offering luxurious apartment homes, grocery, restaurants, entertainment, fitness, essential services, and convenient office space - all located at one of Hampden's most recognizable and revitalized destinations. The Rotunda offers retail tenants a premium location and the opportunity to attract a wide variety of customers.

- Over 150,000 square feet of retail space
- 140,000 square feet of existing office space
- · 379 luxury apartments
- Over 1100 parking spaces, including a multi-level parking garage featuring free four hour customer parking
- · Central plaza with programmed events
- New main entrance retail plaza opening in 2024