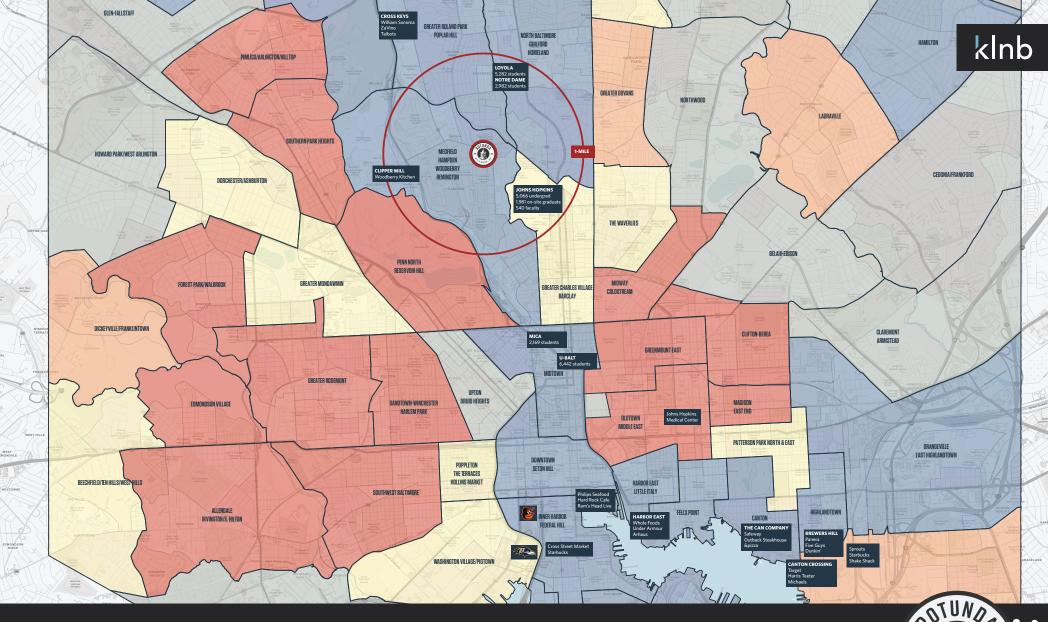

NEIGHBORHOOD DEMOGRAPHICS

1.4M VISITS (2023)

317K VISITORS (2023)

294K GLA (SQ.FT)

1.1K PARKING SPACES

PLACER.AI TRADE AREA