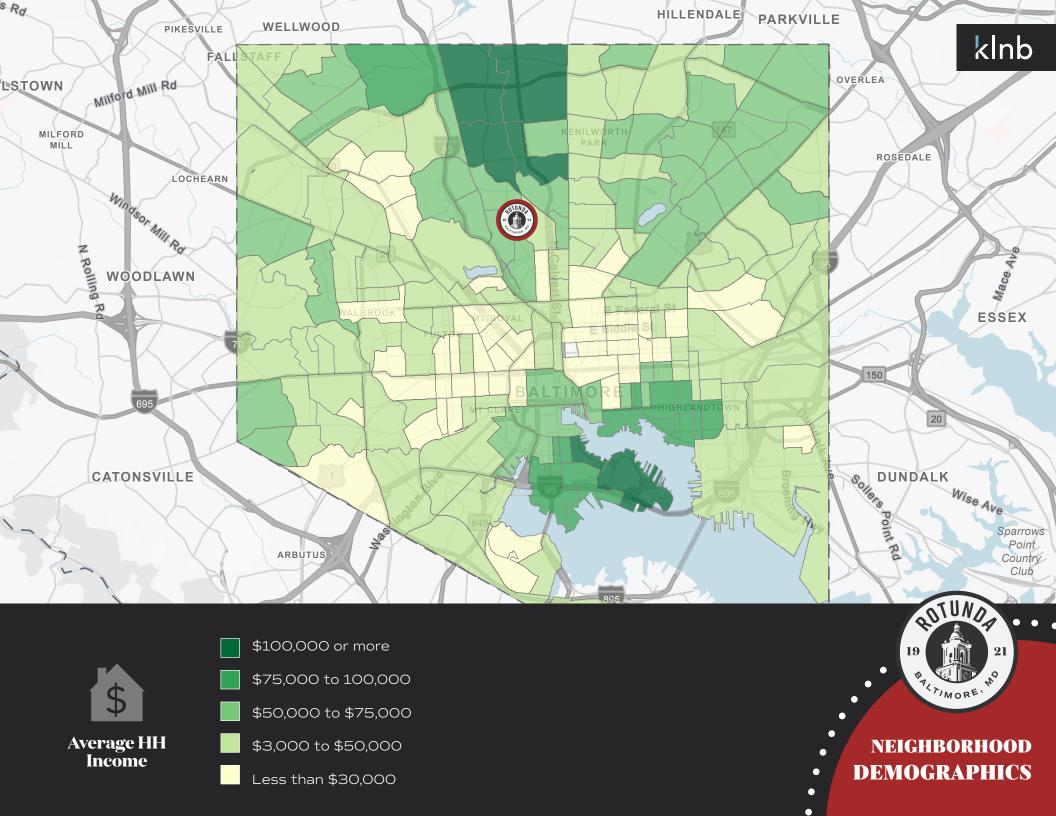

#### Median HH Income

0.5 Mile......\$79,9621.0 Mile.....\$77,1151.5 Mile....\$64,805

**PROPERTY DEMOGRAPHICS** 

Population Change by Community More than 2.0% Increase

-2.1% to -6.0%

-6.1% to -10.0%

More than -10.1% Decrease

NEIGHBORHOOD DEMOGRAPHICS

1.4M VISITS (2023)

317K VISITORS (2023)

294K GLA (SQ.FT)

1.1K PARKING SPACES

PLACER.AI TRADE AREA