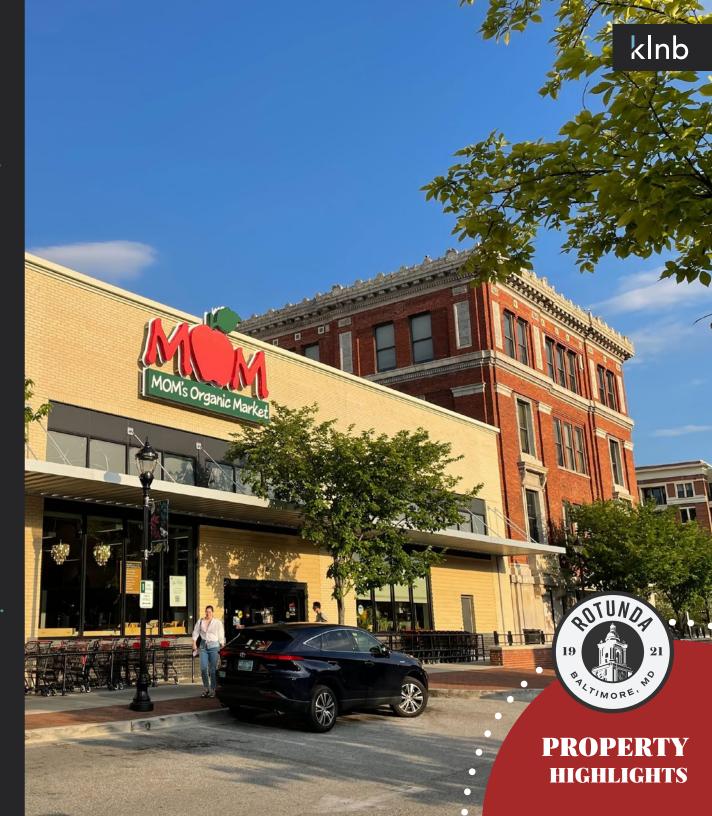

| [155] | Toki Tako              | .1,204 SF  |
|-------|------------------------|------------|
| [154] | Mi & Yu Noodle Bar     | .1,230 SF  |
| [156] | The Joint Chiropractic | .1,244 SF  |
| [157] | Floyd's Barber Shop    | .1,318 SF  |
| [158] | Purre Barre            | .1,459 SF  |
| [159] | Mani Luxe Salon        | . 2,221 SF |
| [160] | Starbucks              | .2,094 SF  |
| [161] | AVAILABLE              | .3,641 SF  |
| [163] | MOM's Organic Market   | 17,550 SF  |