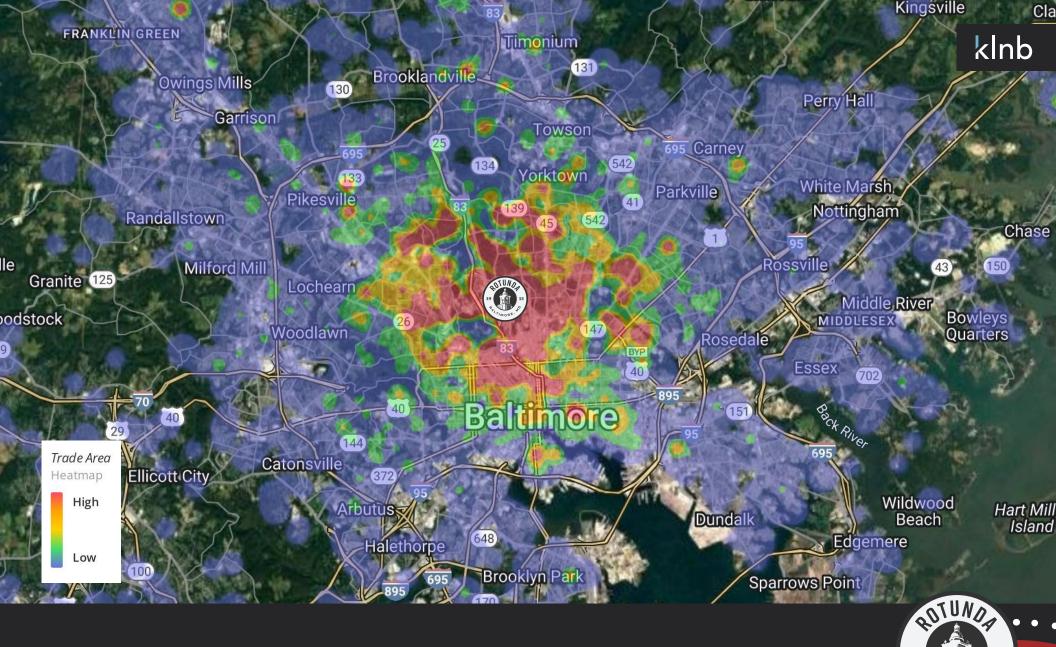

NEIGHBORHOOD DEMOGRAPHICS

1.4M VISITS (2023)

317K VISITORS (2023)

294K GLA (SQ.FT)

1.1K PARKING SPACES

PLACER.AI TRADE AREA