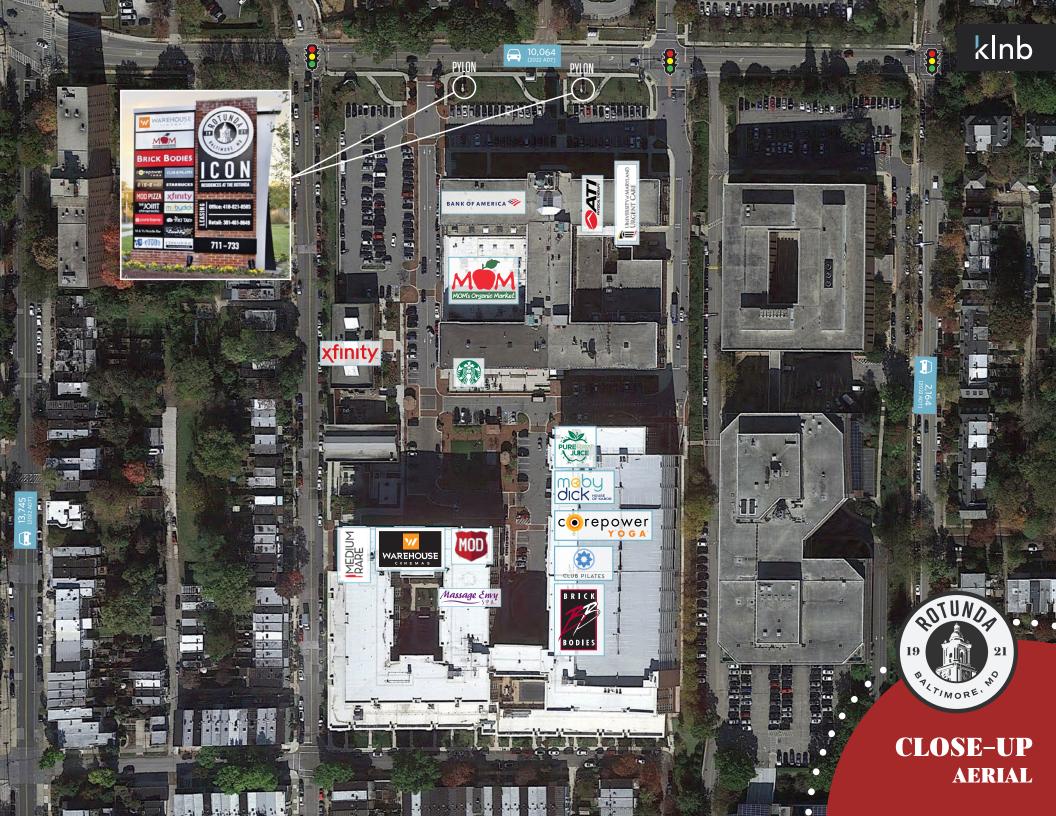

- Over 1100 parking spaces, including a multi-level parking garage featuring free four hour customer parking
- · Central plaza with programmed events
- New main entrance retail plaza opening in 2024

### Join these Retailers



























### Total Population

0.5 Mile.......30,063 1.0 Mile.......56,082



# Daytime Population

0.5 Mile.........9,2921.0 Mile.......31,2811.5 Mile.......56,543



#### Median HH Income

0.5 Mile......\$79,9621.0 Mile.....\$77,1151.5 Mile....\$64,805



**PROPERTY DEMOGRAPHICS** 







Population Change by Community More than 2.0% Increase



-2.1% to -6.0%

-6.1% to -10.0%

More than -10.1% Decrease



NEIGHBORHOOD DEMOGRAPHICS





1.4M VISITS (2023)



317K VISITORS (2023)



294K GLA (SQ.FT)



1.1K PARKING SPACES



PLACER.AI TRADE AREA







#### **STORE LOCATIONS**

| [100] | Medium Rare        | 4,036 SF  | [137] | Cinn |
|-------|--------------------|-----------|-------|------|
| [102] | Warehouse Cinema   | 33,759 SF | [138] | 18-8 |
| [106] | MOD Pizza          | 2,624 SF  | [140] | Mob  |
| [107] | Juvix the Tech Guy | 1,174 SF  | [142] | Pure |
| [108] | Message Envy       | 3,070 SF  | [144] | Dryl |
| [115] | AVAILABLE          | .8,245 SF | [150] | AVA  |
| [130] | Brick Bodies Gym   | 20,000 SF | [151] | AVA  |
| [134] | Club Pilates       | 1,688 SF  | [152] | The  |
| [136] | Corepower Yoga     | 3,574 SF  | [153] | The  |
|       |                    |           |       |      |

| [137] | Cinnaholic       | 1,092 SF  |
|-------|------------------|-----------|
| [138] | 18-8 Sushi       | 2,606 SF  |
| [140]