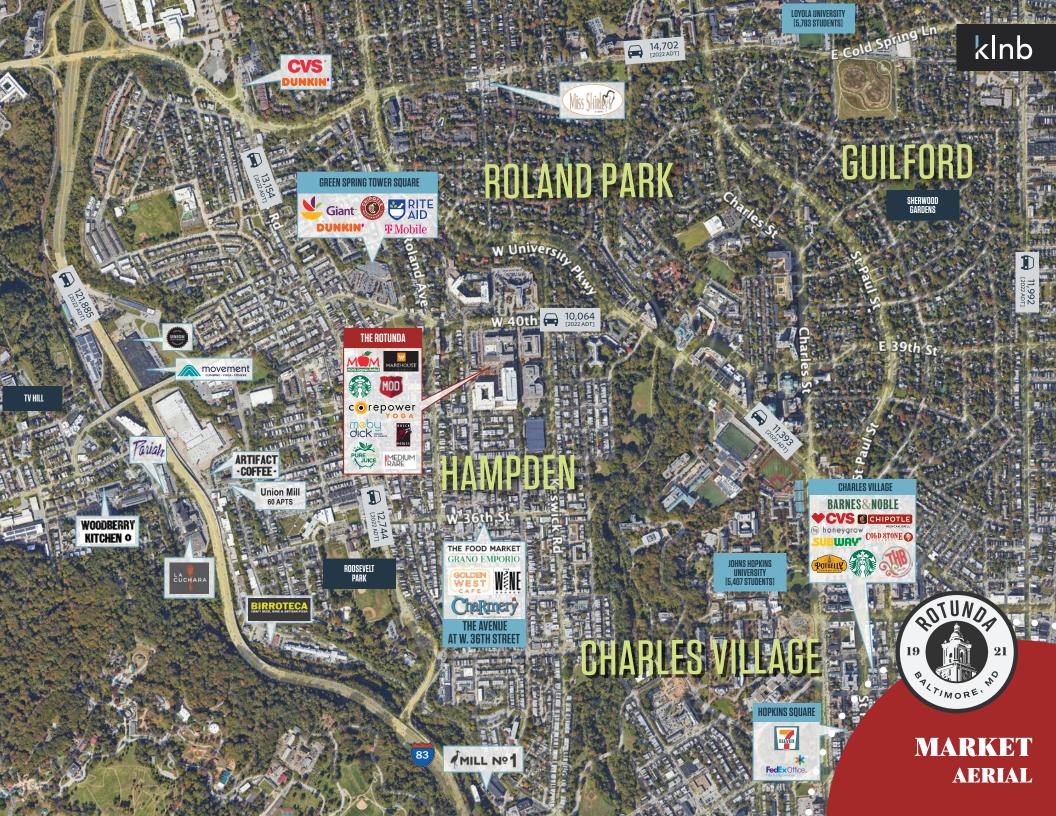

#### Baltimore's Icon

The Rotunda, located at 711 West 40th Street, is a stunning mixed-use community offering luxurious apartment homes, grocery, restaurants, entertainment, fitness, essential services, and convenient office space - all located at one of Hampden's most recognizable and revitalized destinations. The Rotunda offers retail tenants a premium location and the opportunity to attract a wide variety of customers.

### Join these Retailers