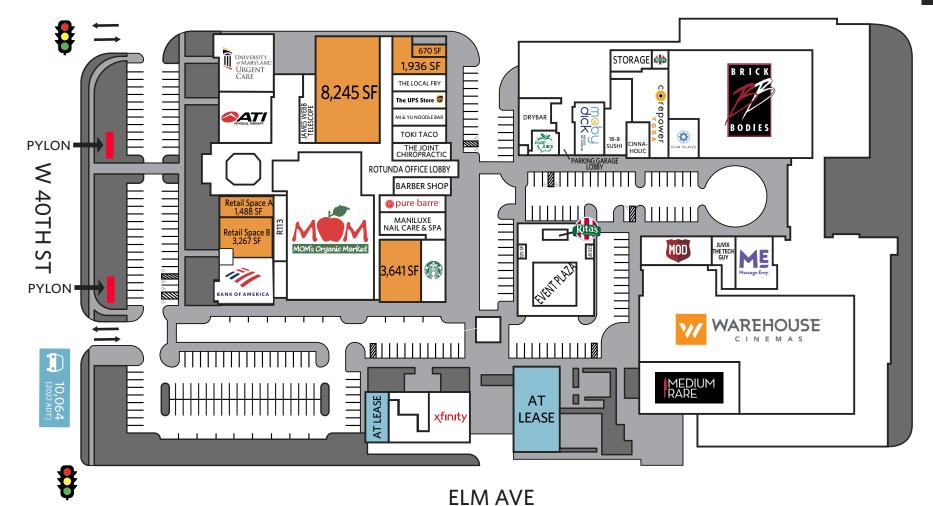

#### **STORE LOCATIONS**

| [100] | Medium Rare        | 4,036 SF  | [137] | Cinn |
|-------|--------------------|-----------|-------|------|
| [102] | Warehouse Cinema   | 33,759 SF | [138] | 18-8 |
| [106] | MOD Pizza          | 2,624 SF  | [140] | Mob  |
| [107] | Juvix the Tech Guy | 1,174 SF  | [142] | Pure |
| [108] | Message Envy       | 3,070 SF  | [144] | Dryl |
| [115] | AVAILABLE          | .8,245 SF | [150] | AVA  |
| [130] | Brick Bodies Gym   | 20,000 SF | [151] | AVA  |
| [134] | Club Pilates       | 1,688 SF  | [152] | The  |
| [136] | Corepower Yoga     | 3,574 SF  | [153] | The  |
|       |                    |           |       |      |

| [137] | Cinnaholic       | 1,092 SF  |
|-------|------------------|-----------|
| [138] | 18-8 Sushi       | 2,606 SF  |
| [140] | Moby Dick Kabobs | 2,000 SF  |
| [142] | Pure Raw Juice   | 898 SF    |
| [144] | DryBar           | 1,824 SF  |
| [150] | AVAILABLE        | .670 SF   |
| [151] | AVAILABLE        | 1,936 SF  |
| [152] | The Local Fry    | 1,230 SF  |
| [153] | The UPS Store    | .1,230 SF |

| [155] | Toki Tako              | .1,204 SF  |
|-------|------------------------|------------|
| [154] | Mi & Yu Noodle Bar     | .1,230 SF  |
| [156] | The Joint Chiropractic | .1,244 SF  |
| [157] | Floyd's Barber Shop    | .1,318 SF  |
| [158] | Purre Barre            | .1,459 SF  |
| [159] | Mani Luxe Salon        | . 2,221 SF |
| [160] | Starbucks              | .2,094 SF  |
| [161] | AVAILABLE              | .3,641 SF  |
| [163] | MOM's Organic Market   | 17,550 SF  |

| [166] | Bank of America      | 4,880 SF   |
|-------|----------------------|------------|
| [167] | AVAILABLE            | 3,267 SF   |
| [168] | AVAILABLE            | 1,488 SF   |
| [170] | ATI Physical Therapy | 3,548 SF   |
| [173] | UMD Urgent Care      | . 3,700 SF |
| [180] | AT LEASE             | 1,100 SF   |
| [183] | Xfinity              | 5,000 SF   |
| [186] | AT LEASE             | 5,500 SF   |
| [192] | Rita's Italian Ice   | 180 SF     |

RETAIL SITE PLAN