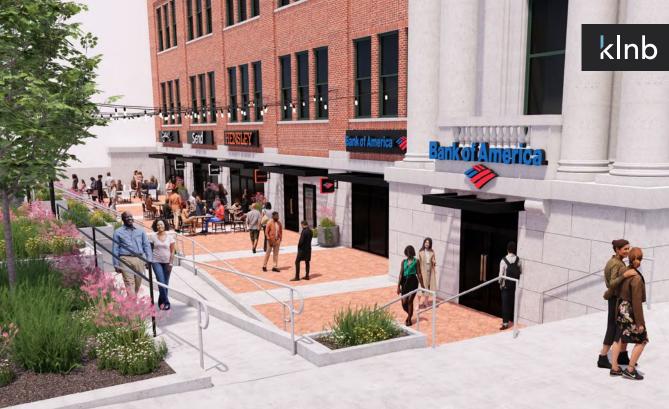

| [166] | Bank of America      | 4,880 SF   |
|-------|----------------------|------------|
| [167] | AVAILABLE            | 3,267 SF   |
| [168] | AVAILABLE            | 1,488 SF   |
| [170] | ATI Physical Therapy | 3,548 SF   |
| [173] | UMD Urgent Care      | . 3,700 SF |
| [180] | AT LEASE             | 1,100 SF   |
| [183] | Xfinity              | 5,000 SF   |
| [186] | AT LEASE             | 5,500 SF   |
| [192] | Rita's Italian Ice   | 180 SF     |