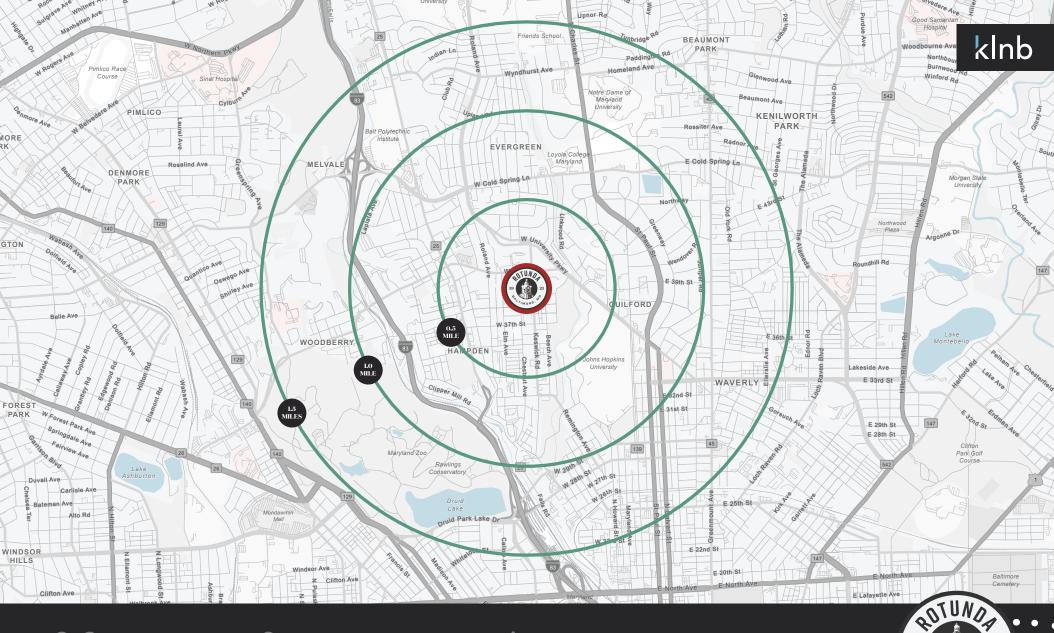

### Total Population

0.5 Mile.......30,063 1.0 Mile.......56,082

# Daytime Population

0.5 Mile.........9,2921.0 Mile.......31,2811.5 Mile.......56,543

#### Median HH Income

0.5 Mile......\$79,9621.0 Mile.....\$77,1151.5 Mile....\$64,805

**PROPERTY DEMOGRAPHICS** 

Population Change by Community More than 2.0% Increase

-2.1% to -6.0%

-6.1% to -10.0%

More than -10.1% Decrease