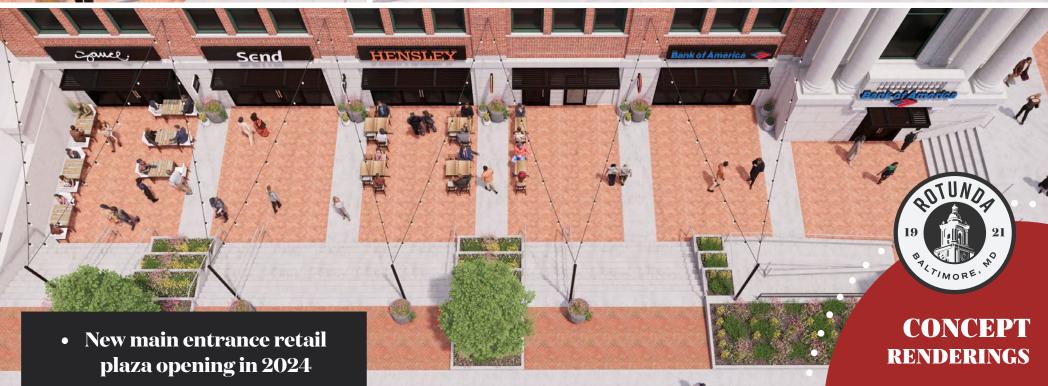

- Over 150,000 square feet of retail space
- 140,000 square feet of existing office space
- · 379 luxury apartments
- Over 1100 parking spaces, including a multi-level parking garage featuring free four hour customer parking
- · Central plaza with programmed events
- New main entrance retail plaza opening in 2024