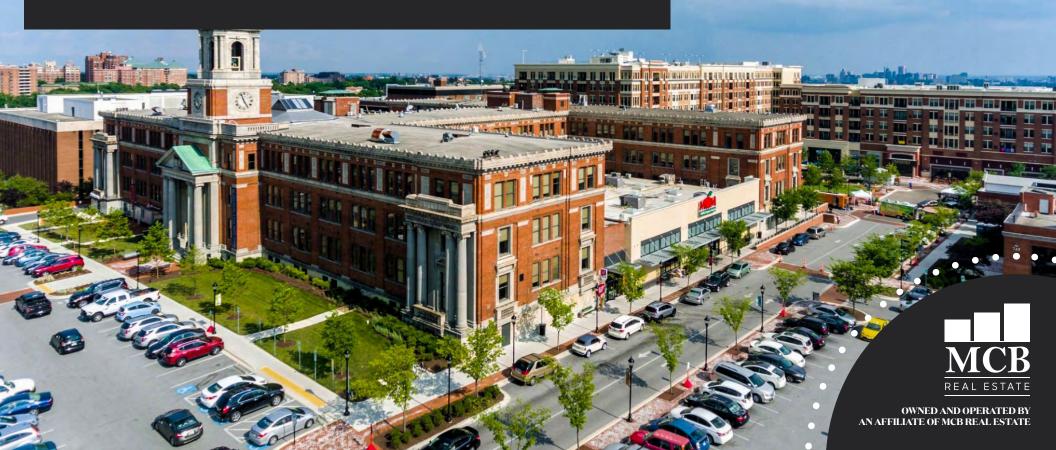

#### Baltimore's Icon

The Rotunda, located at 711 West 40th Street, is a stunning mixed-use community offering luxurious apartment homes, grocery, restaurants, entertainment, fitness, essential services, and convenient office space - all located at one of Hampden's most recognizable and revitalized destinations. The Rotunda offers retail tenants a premium location and the opportunity to attract a wide variety of customers.

- Over 150,000 square feet of retail space
- 140,000 square feet of existing office space
- · 379 luxury apartments
- Over 1100 parking spaces, including a multi-level parking garage featuring free four hour customer parking
- · Central plaza with programmed events
- New main entrance retail plaza opening in 2024