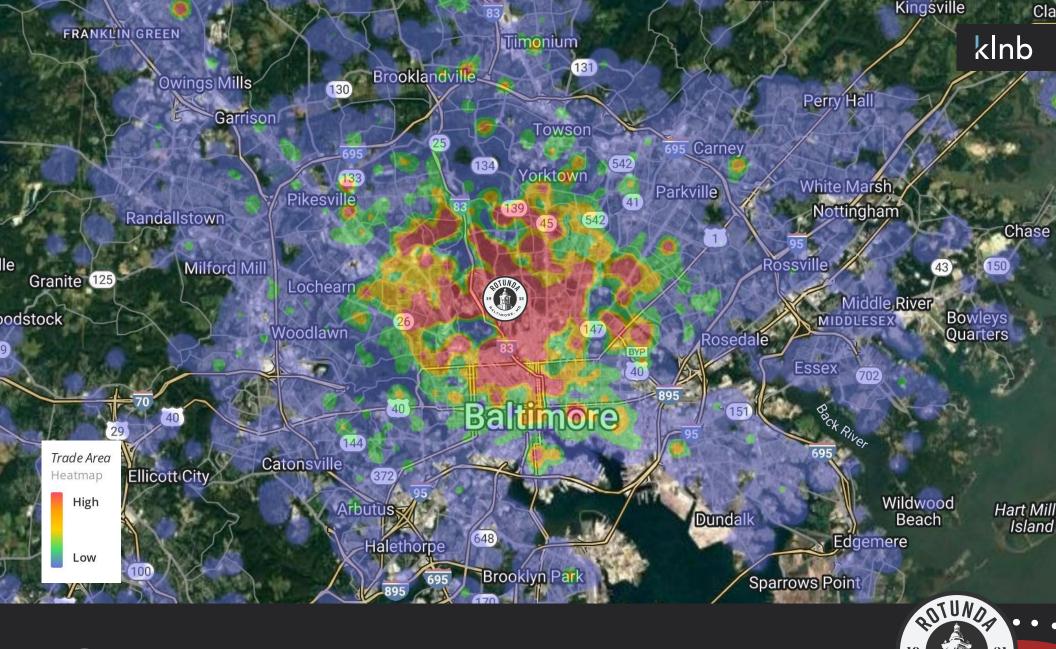

NEIGHBORHOOD DEMOGRAPHICS

1.4M VISITS (2023)

317K VISITORS (2023)

294K GLA (SQ.FT)

1.1K PARKING SPACES

PLACER.AI TRADE AREA

**ELM AVE** 

xfinity