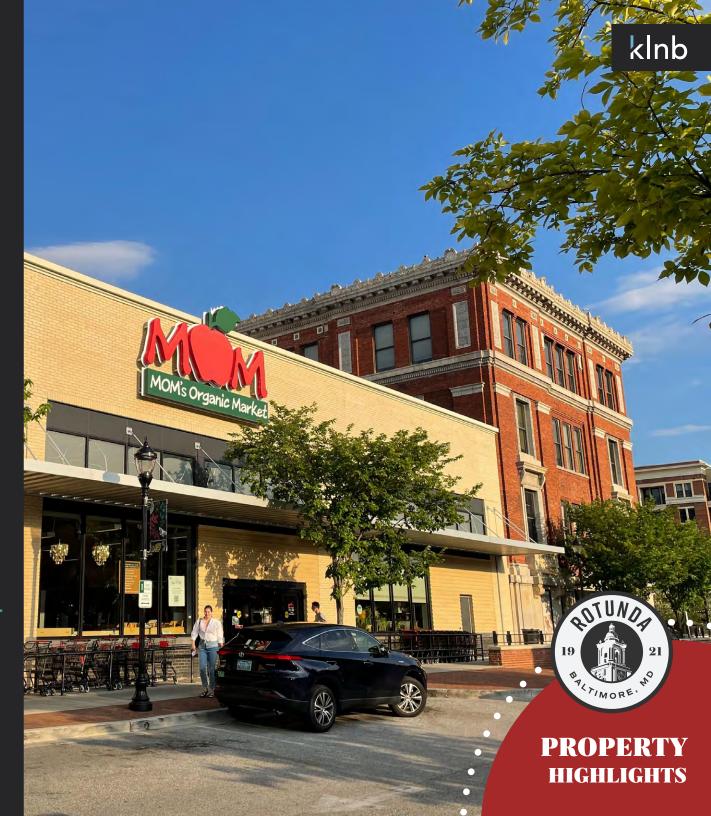

#### Baltimore's Icon

The Rotunda, located at 711 West 40th Street, is a stunning mixed-use community offering luxurious apartment homes, grocery, restaurants, entertainment, fitness, essential services, and convenient office space - all located at one of Hampden's most recognizable and revitalized destinations. The Rotunda offers retail tenants a premium location and the opportunity to attract a wide variety of customers.

- Over 150,000 square feet of retail space
- 140,000 square feet of existing office space
- · 379 luxury apartments
- Over 1100 parking spaces, including a multi-level parking garage featuring free four hour customer parking
- · Central plaza with programmed events
- New main entrance retail plaza opening in 2024

### Join these Retailers



























#### Total Population

0.5 Mile.......30,063 1.0 Mile.......56,082



## Daytime Population

0.5 Mile.........9,2921.0 Mile.......31,2811.5 Mile.......56,543



#### Median HH Income

O.5 Mile......\$79,9621.0 Mile.....\$77,1151.5 Mile....\$64,805



**PROPERTY DEMOGRAPHICS** 







Population Change by Community More than 2.0% Increase



-2.1% to -6.0%

-6.1% to -10.0%

More than -10.1% Decrease



NEIGHBORHOOD DEMOGRAPHICS





1.4M VISITS (2023)



317K VISITORS (2023)



294K GLA (SQ.FT)



1.1K PARKING SPACES



PLACER.AI TRADE AREA







**ELM AVE** 

xfinity

1,936 SF THE LOCAL FRY

The UPS Store 🐺

MI & YU NOODLE BAR

TOKI TACO

THE JOINT CHIROPRACTIC

ROTUNDA OFFICE LOBBY BARBER SHOP

MANILUXE NAIL CARE & SPA

3,641 SF

ATLEASE

8,245 SF

MOM's Organic Market

####