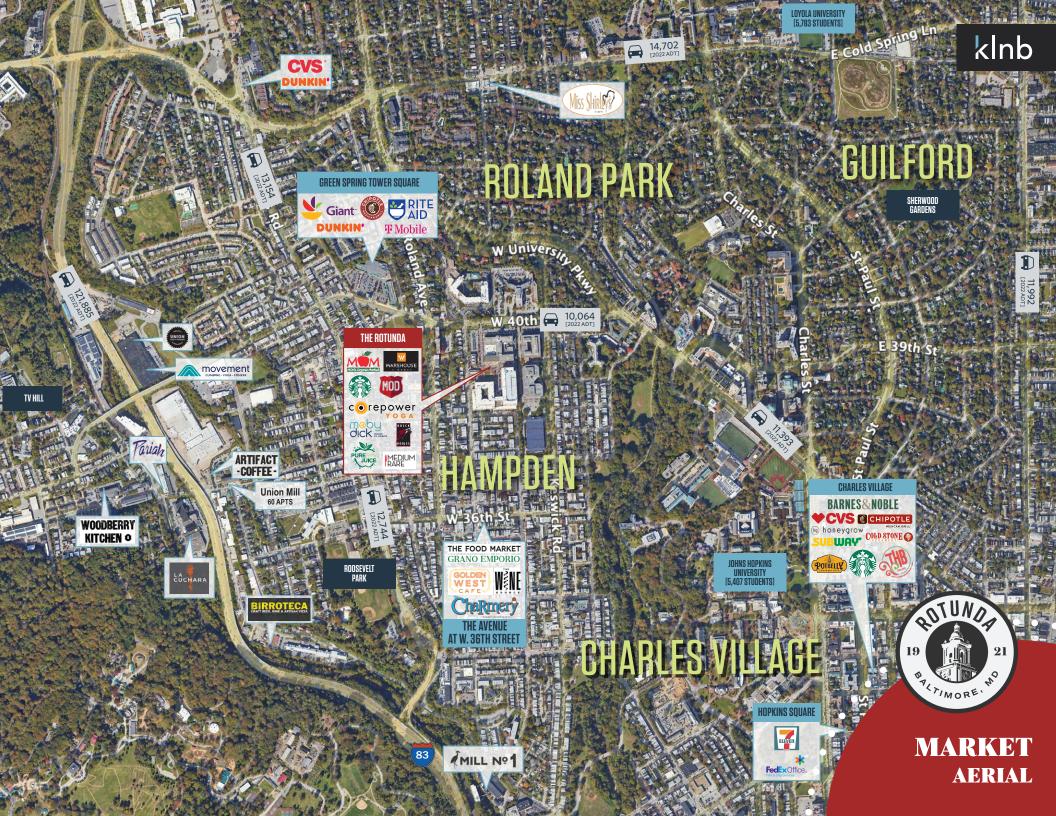

#### Baltimore's Icon

The Rotunda, located at 711 West 40th Street, is a stunning mixed-use community offering luxurious apartment homes, grocery, restaurants, entertainment, fitness, essential services, and convenient office space - all located at one of Hampden's most recognizable and revitalized destinations. The Rotunda offers retail tenants a premium location and the opportunity to attract a wide variety of customers.

NEIGHBORHOOD DEMOGRAPHICS

1.4M VISITS (2023)

317K VISITORS (2023)

294K GLA (SQ.FT)

1.1K PARKING SPACES

PLACER.AI TRADE AREA

**ELM AVE** 

xfinity