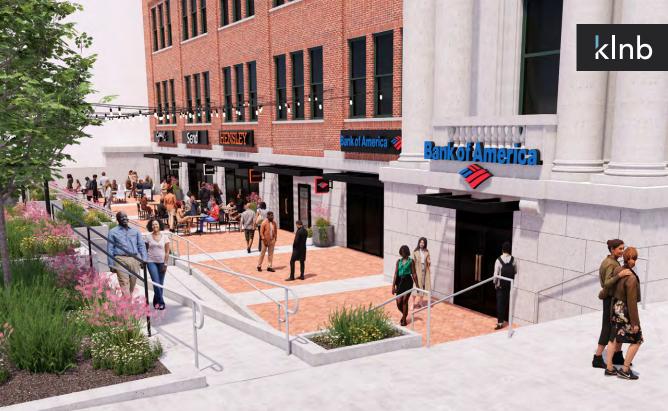

#### Baltimore's Icon

The Rotunda, located at 711 West 40th Street, is a stunning mixed-use community offering luxurious apartment homes, grocery, restaurants, entertainment, fitness, essential services, and convenient office space - all located at one of Hampden's most recognizable and revitalized destinations. The Rotunda offers retail tenants a premium location and the opportunity to attract a wide variety of customers.

- Over 150,000 square feet of retail space
- 140,000 square feet of existing office space
- · 379 luxury apartments
- Over 1100 parking spaces, including a multi-level parking garage featuring free four hour customer parking
- · Central plaza with programmed events
- New main entrance retail plaza opening in 2024