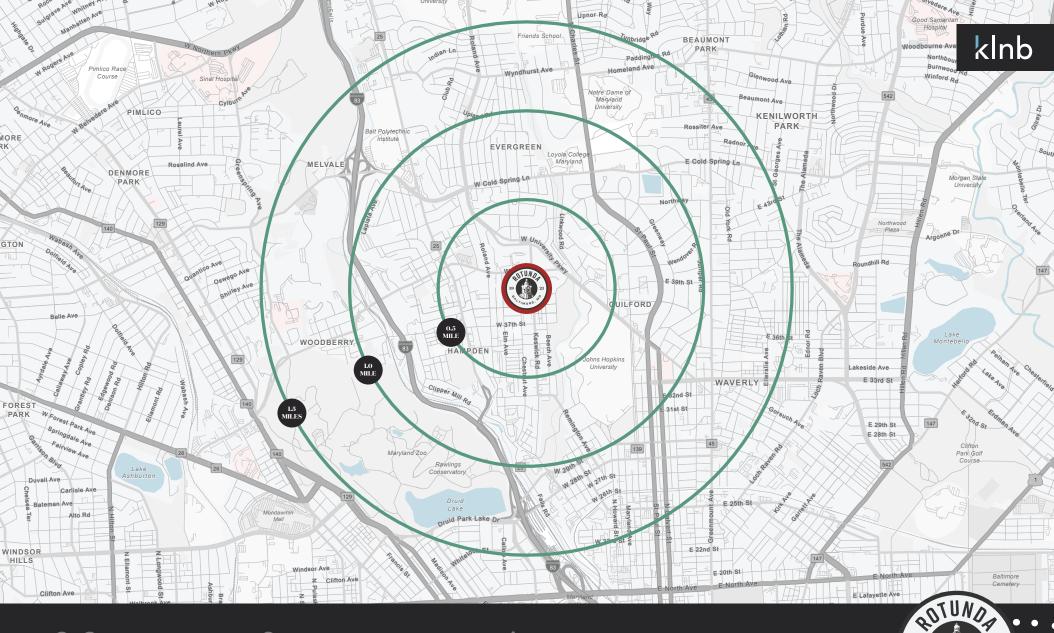

#### Total Population

0.5 Mile.......30,063 1.0 Mile.......56,082

## Daytime Population

0.5 Mile.........9,2921.0 Mile.......31,2811.5 Mile.......56,543

#### Median HH Income

O.5 Mile......\$79,9621.0 Mile.....\$77,1151.5 Mile....\$64,805

**PROPERTY DEMOGRAPHICS** 

Population Change by Community More than 2.0% Increase

-2.1% to -6.0%

-6.1% to -10.0%

More than -10.1% Decrease