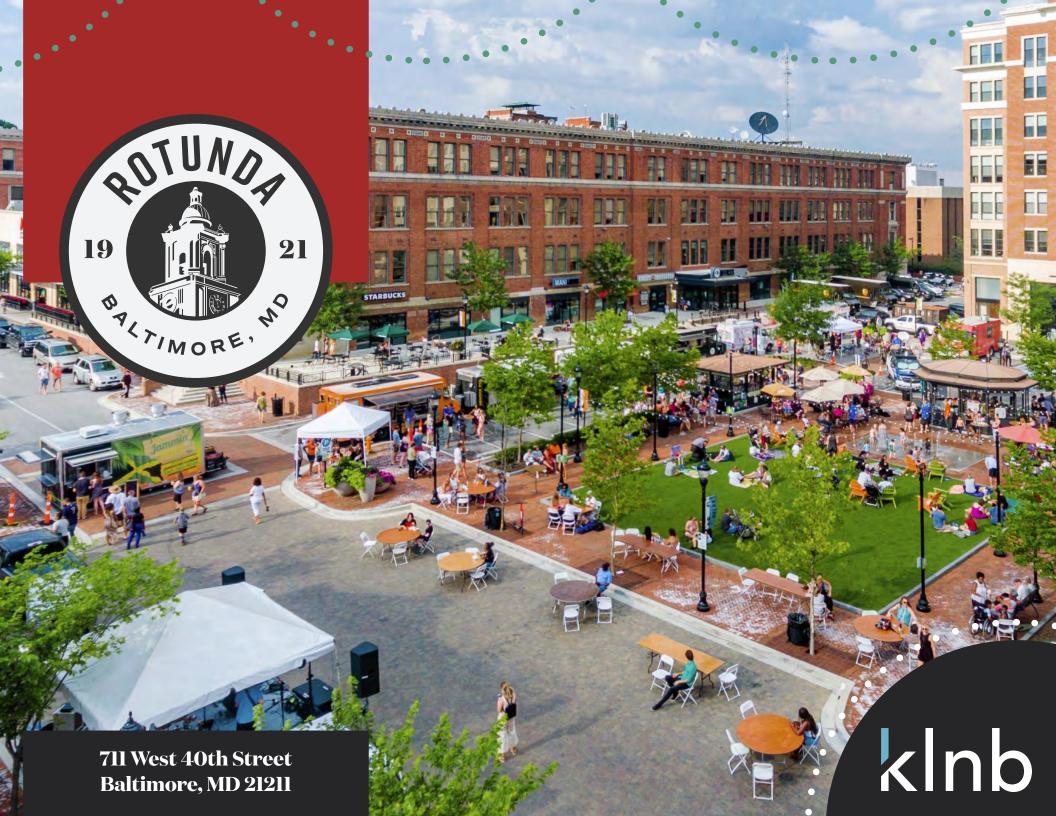

#### Baltimore's Icon

The Rotunda, located at 711 West 40th Street, is a stunning mixed-use community offering luxurious apartment homes, grocery, restaurants, entertainment, fitness, essential services, and convenient office space - all located at one of Hampden's most recognizable and revitalized destinations. The Rotunda offers retail tenants a premium location and the opportunity to attract a wide variety of customers.

- Over 150,000 square feet of retail space
- 140,000 square feet of existing office space
- · 379 luxury apartments
- Over 1100 parking spaces, including a multi-level parking garage featuring free four hour customer parking
- · Central plaza with programmed events
- New main entrance retail plaza opening in 2024