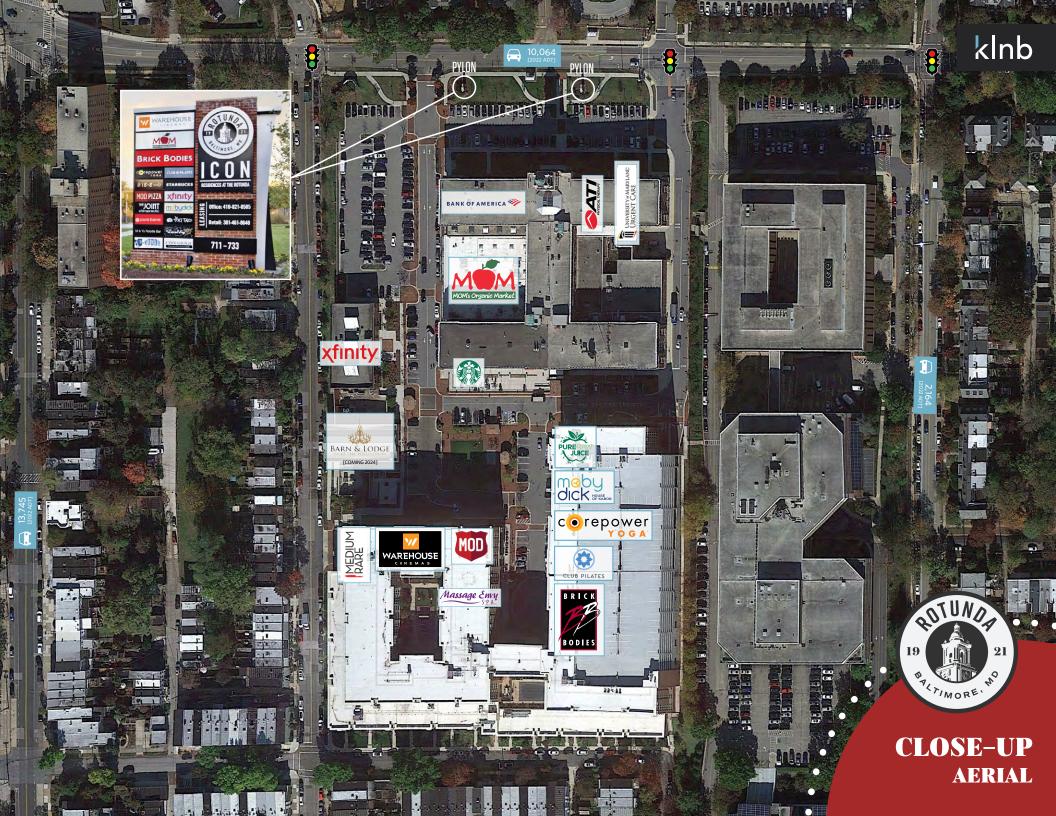

#### **STORE LOCATIONS**

₩ =

PYLON=

W 40TH ST

PYLON •

10,064 [2022 ADT]

| [100] | Medium Rare        | 4,036 SF  | [137] | C |
|-------|--------------------|-----------|-------|---|
| [102] | Warehouse Cinema   | 33,759 SF | [138] | 1 |
| [106] | MOD Pizza          | 2,624 SF  | [140] | ١ |
| [107] | Juvix the Tech Guy | 1,174 SF  | [142] | F |
| [108] | Message Envy       | 3,070 SF  | [144] | C |
| [115] | AVAILABLE          | .8,245 SF | [150] | A |
| [130] | Brick Bodies Gym   | 20,000 SF | [151] | Δ |
| [134] | Club Pilates       | 1,688 SF  | [152] | T |
| [136] | Corepower Yoga     | 3,574 SF  | [153] | Т |

| [137] | Cinnaholic       | 1,092 SF  |
|-------|------------------|-----------|
| [138] | 18-8 Sushi       | 2,606 SF  |
| [140] | Moby Dick Kabobs | 2,000 SF  |
| [142] | Pure Raw Juice   | 898 SF    |
| [144] | DryBar           | 1,824 SF  |
| [150] | AVAILABLE        | .670 SF   |
| [151] | AVAILABLE        | .1,936 SF |
| [152] | The Local Fry    | 1,230 SF  |
| [152] | The LIPS Store   | 1 230 SE  |

University

#Marylane
URGENT
CARE

PHYSICAL THERAPY

Retail Space 1,488 SF

Retail Space B 3.267 SF

1111

BANK OF AMERICA

| [155] | Toki Tako1,204 SF              |
|-------|--------------------------------|
| [154] | Mi & Yu Noodle Bar1,230 SF     |
| [156] | The Joint Chiropractic1,244 SF |
| [157] | Floyd's Barber Shop1,318 SF    |
| [158] | Purre Barre1,459 SF            |
| [159] | Mani Luxe Salon2,221 SF        |
| [160] | Starbucks2,094 SF              |
| [161] | AVAILABLE3,641 SF              |
| [163] | MOM's Organic Market17,550 SF  |

|   | [166] | Bank of America      | .4,880 SF |
|---|-------|----------------------|-----------|
|   | [167] | AVAILABLE            | .3,267 SF |
|   | [168] | AVAILABLE            | .1,488 SF |
|   | [170] | ATI Physical Therapy | .3,548 SF |
|   | [173] | UMD Urgent Care      | 3,700 SF  |
|   | [180] | AT LEASE             | 1,100 SF  |
|   | [183] | Xfinity              | 5,000 SF  |
|   | [186] | The Barn & Lodge     | 5,500 SF  |
| = | [192] | Rita's Italian Ice   | 180 SF    |
|   |       |                      |           |

STORAGE 🤲

MOD

MEDIUM RARE

BODIES

ME Massage Envy.

WAREHOUSE CINEMAS

JUVIX THE TECH GUY

OICK WARE

Ritas

BARN & LODGE

[COMING 2024]

DRYBAR

RETAIL **SITE PLAN** 