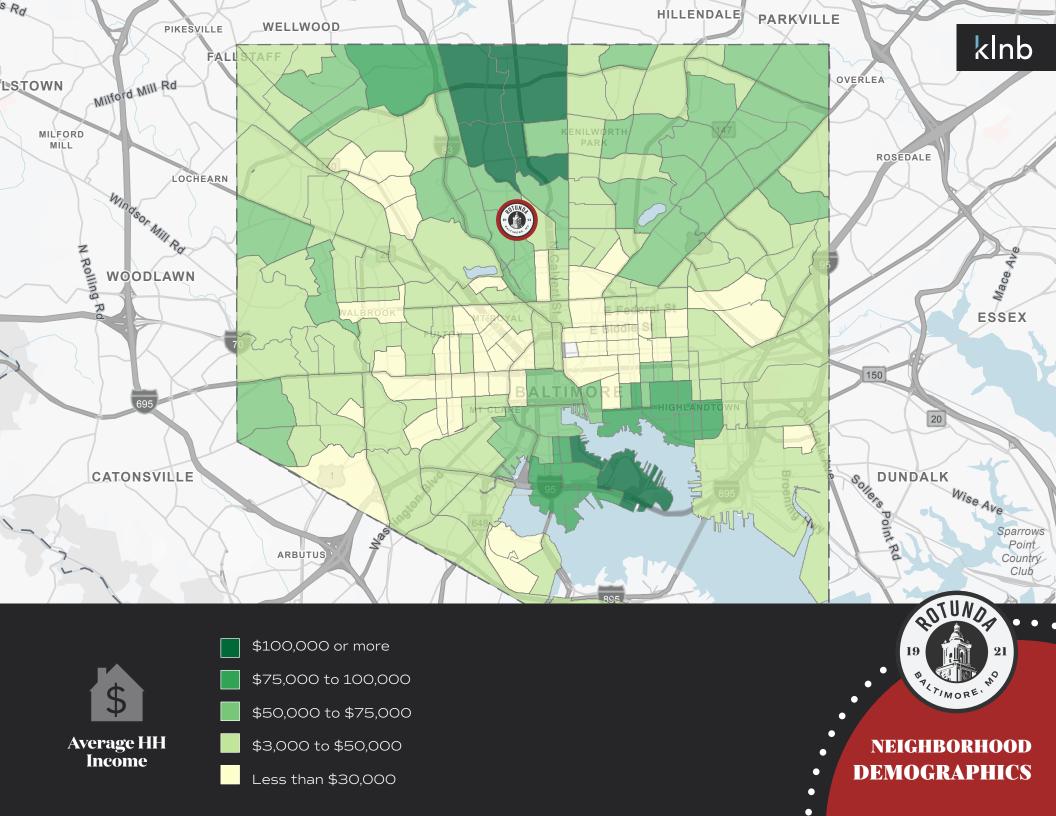

#### Median HH Income

O.5 Mile......\$79,9621.0 Mile.....\$77,1151.5 Mile....\$64,805

**PROPERTY DEMOGRAPHICS** 

Population Change by Community More than 2.0% Increase

-2.1% to -6.0%

-6.1% to -10.0%

More than -10.1% Decrease

NEIGHBORHOOD DEMOGRAPHICS

1.4M VISITS (2023)

317K VISITORS (2023)

294K GLA (SQ.FT)

1.1K PARKING SPACES

PLACER.AI TRADE AREA

**ELM AVE** 

xfinity