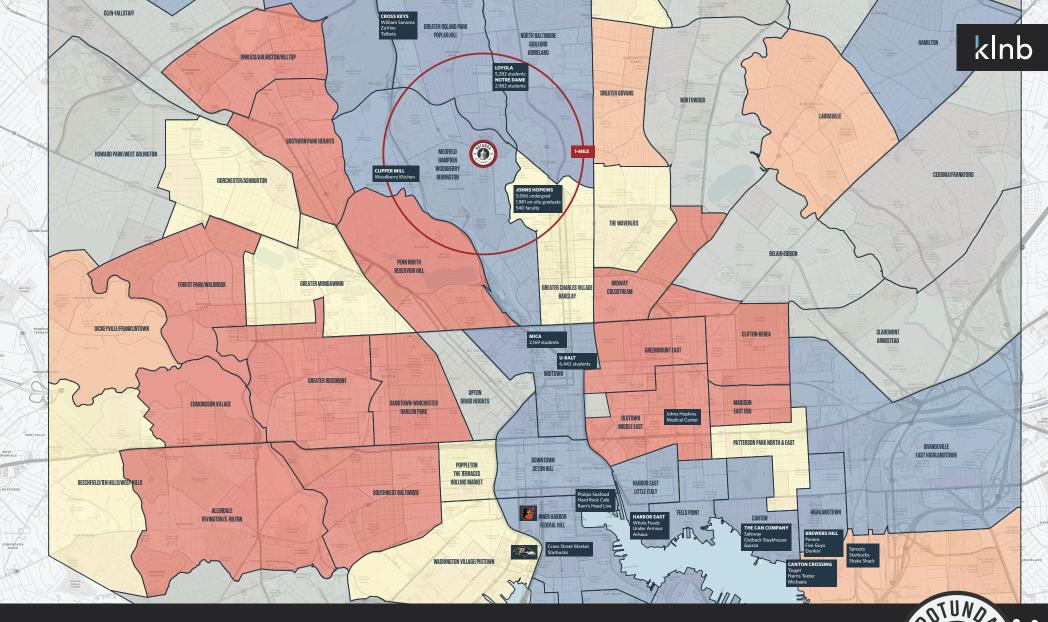

NEIGHBORHOOD DEMOGRAPHICS

1.4M VISITS (2023)

317K VISITORS (2023)

294K GLA (SQ.FT)

1.1K PARKING SPACES

PLACER.AI TRADE AREA

**ELM AVE** 

xfinity