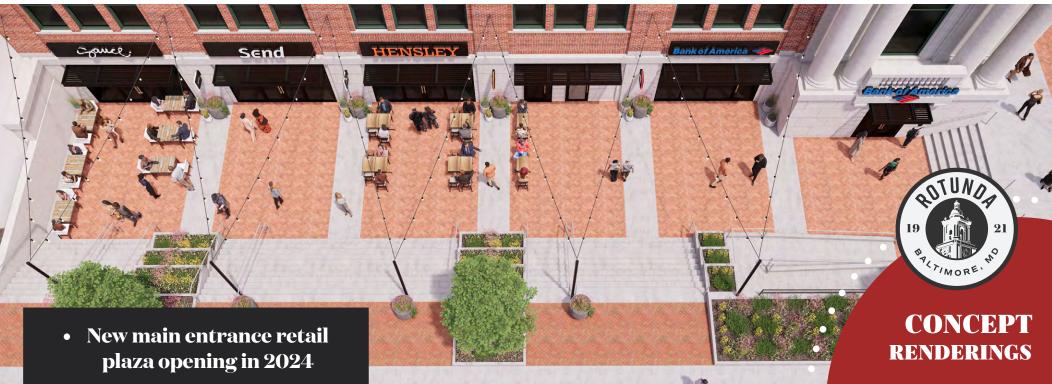

- Over 150,000 square feet of retail space
- 140,000 square feet of existing office space
- · 379 luxury apartments
- Over 1100 parking spaces, including a multi-level parking garage featuring free four hour customer parking
- · Central plaza with programmed events
- New main entrance retail plaza opening in 2024