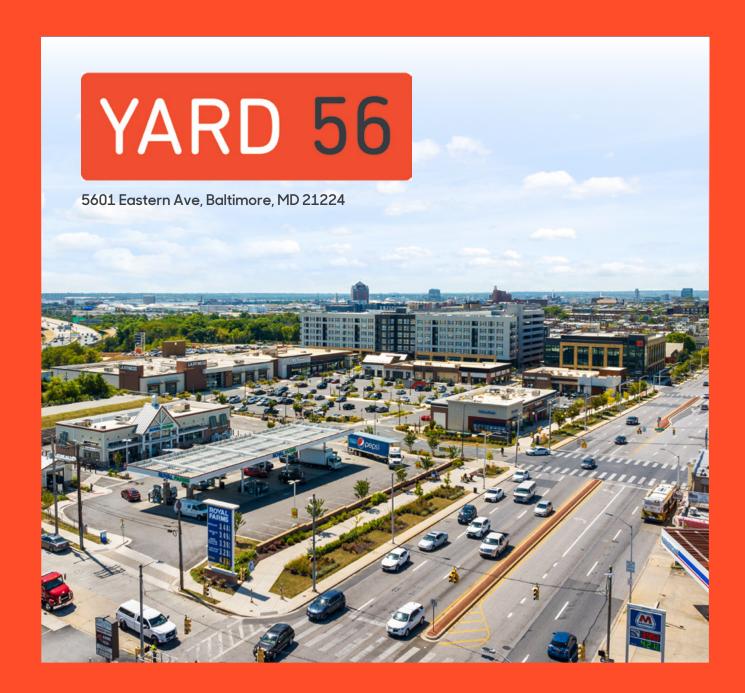

# EXPLORE A CONTEMPORARY MIXED-USE CENTER WITH AN INDUSTRIAL FLAIR

Yard 56 Boulevard

Shops

5601 Eastern Ave Baltimore, MD 21224

**JOIN** 

### **PROPERTY HIGHLIGHTS**

- » Flourishing by Johns Hopkins Bayview Medical Center, Yard 56 is a modern, mixed-use redevelopment that harmonizes residential, retail and office in eastern Baltimore
- » Become part of a national and local tenant lineup in this vibrant destination with 70,000 sq-ft of retail
- » Easy access with three signalized entrances
- Anchored by Streets Market and LA Fitness, Yard 56 features 227 upscale residences and an impressive 222,342 sq-ft medical office building