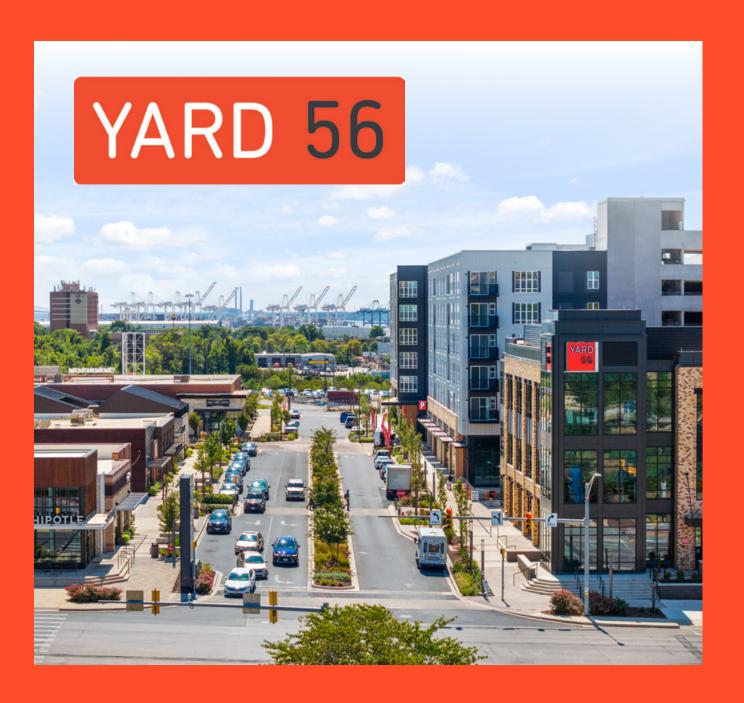

# EXPLORE A CONTEMPORARY MIXED-USE CENTER WITH AN INDUSTRIAL FLAIR

Yard 56 Boulevard

Shops

5601 Eastern Ave Baltimore, MD 21224

**JOIN** 

### **PROPERTY HIGHLIGHTS**

- » Flourishing by Johns Hopkins Bayview Medical Center, Yard 56 is a modern, mixed-use redevelopment that harmonizes residential, retail and office in eastern Baltimore
- » Become part of a national and local tenant lineup in this vibrant destination with 70,000 sq-ft of retail
- » Easy access with three signalized entrances
- Anchored by Streets Market and LA Fitness, Yard 56 features 227 upscale residences and an impressive 222,342 sq-ft medical office building