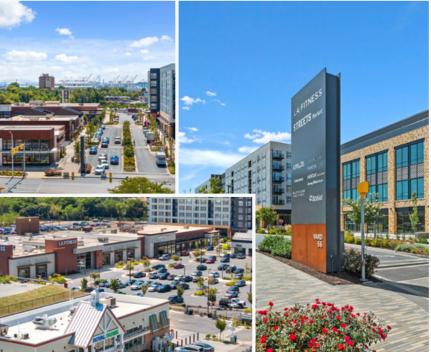

### **PROPERTY HIGHLIGHTS**

- » Flourishing by Johns Hopkins Bayview Medical Center, Yard 56 is a modern, mixed-use redevelopment that harmonizes residential, retail and office in eastern Baltimore
- » Become part of a national and local tenant lineup in this vibrant destination with 70,000 sq-ft of retail
- » Easy access with three signalized entrances
- Anchored by Streets Market and LA Fitness, Yard 56 features 227 upscale residences and an impressive 222,342 sq-ft medical office building