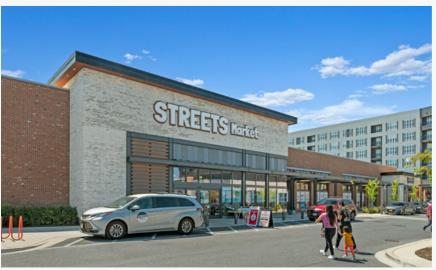

### **PROPERTY HIGHLIGHTS**

- » Flourishing by Johns Hopkins Bayview Medical Center, Yard 56 is a modern, mixed-use redevelopment that harmonizes residential, retail and office in eastern Baltimore
- » Become part of a national and local tenant lineup in this vibrant destination with 70,000 sq-ft of retail
- » Easy access with three signalized entrances
- Anchored by Streets Market and LA Fitness, Yard 56 features 227 upscale residences and an impressive 222,342 sq-ft medical office building