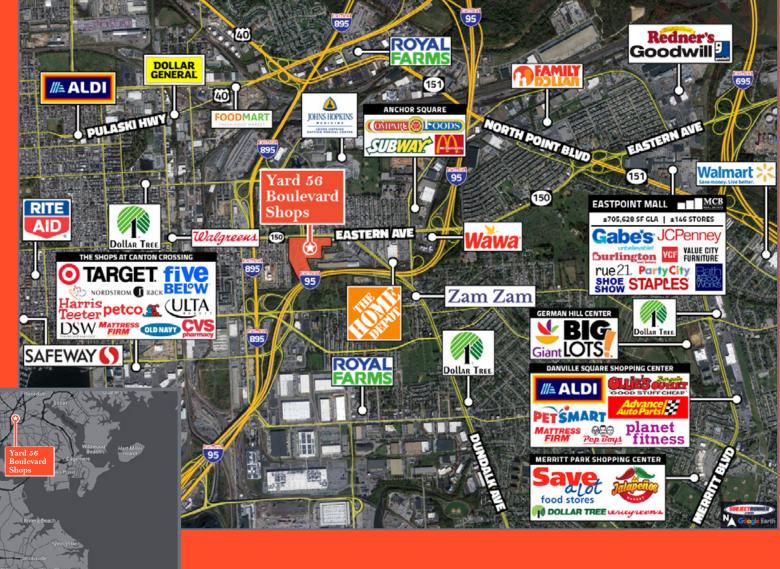

### **PROPERTY HIGHLIGHTS**

- » Flourishing by Johns Hopkins Bayview Medical Center, Yard 56 is a modern, mixed-use redevelopment that harmonizes residential, retail and office in eastern Baltimore
- » Become part of a national and local tenant lineup in this vibrant destination with 70,000 sq-ft of retail
- » Easy access with three signalized entrances
- Anchored by Streets Market and LA Fitness, Yard 56 features 227 upscale residences and an impressive 222,342 sq-ft medical office building

# **DEMOGRAPHICS**

| Drive<br>Time | Population | Daytime<br>Population | Households | Average<br>Household<br>Income | Median<br>Household<br>Income | Per Capita<br>Income |
|---------------|------------|-----------------------|------------|--------------------------------|-------------------------------|----------------------|
| 10 min        | 185,922    | 148,457               | 76,560     | \$84,000                       | \$67,189                      | \$34,827             |
| 15 min        | 423.824    | 415.968               | 177 132    | \$81 292                       | \$65.242                      | \$34.083             |