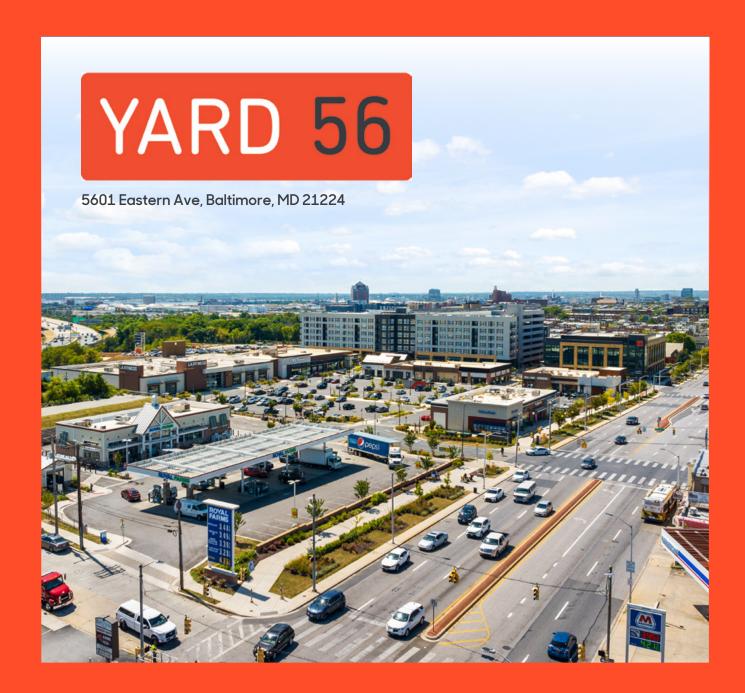

# EXPLORE A CONTEMPORARY MIXED-USE CENTER WITH AN INDUSTRIAL FLAIR

Yard 56 Boulevard

Shops

5601 Eastern Ave Baltimore, MD 21224

**JOIN** 

## **PROPERTY HIGHLIGHTS**

- » Flourishing by Johns Hopkins Bayview Medical Center, Yard 56 is a modern, mixed-use redevelopment that harmonizes residential, retail and office in eastern Baltimore
- » Become part of a national and local tenant lineup in this vibrant destination with 70,000 sq-ft of retail
- » Easy access with three signalized entrances
- Anchored by Streets Market and LA Fitness, Yard 56 features 227 upscale residences and an impressive 222,342 sq-ft medical office building