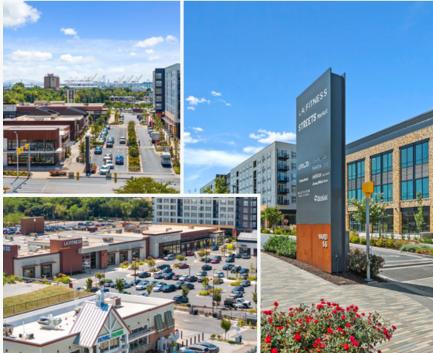

# EXPLORE A CONTEMPORARY MIXED-USE CENTER WITH AN INDUSTRIAL FLAIR

Yard 56 Boulevard

Shops

5601 Eastern Ave Baltimore, MD 21224

**JOIN** 

## **PROPERTY HIGHLIGHTS**

- » Flourishing by Johns Hopkins Bayview Medical Center, Yard 56 is a modern, mixed-use redevelopment that harmonizes residential, retail and office in eastern Baltimore
- » Become part of a national and local tenant lineup in this vibrant destination with 70,000 sq-ft of retail
- » Easy access with three signalized entrances
- Anchored by Streets Market and LA Fitness, Yard 56 features 227 upscale residences and an impressive 222,342 sq-ft medical office building