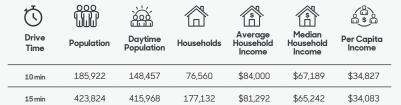

# **DEMOGRAPHICS**

YARD 56

**EASTERN AVE** 

150

# Yard 56 **Boulevard** Shops

 $\aleph$ EXCITING CULINARY **OPPORTUNITY**  With 6,000+ employees at Johns Hopkins Bayview across the street, and a population of over 420,000 in a 15-minute drive-time, Yard 56 offers a prime location for restaurateurs to capture business lunches, after-work unwinding, and be the cherished local spot in this bustling community.