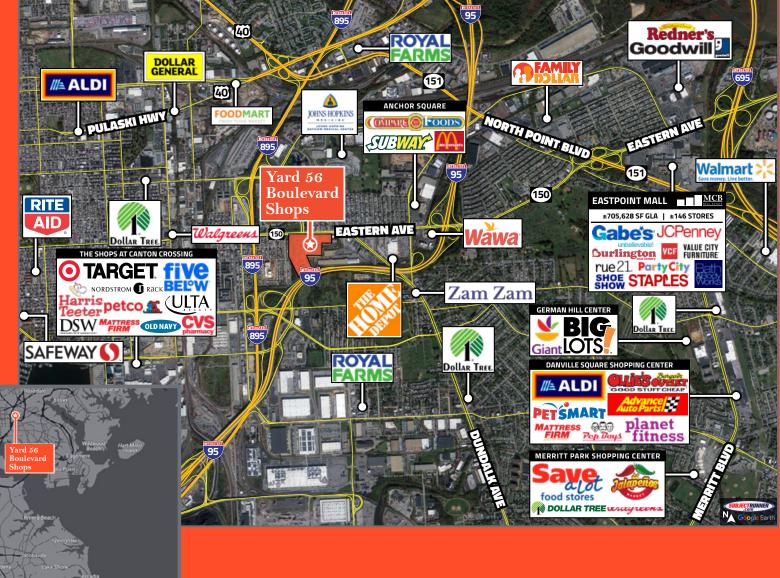

# EXPLORE A CONTEMPORARY MIXED-USE CENTER WITH AN INDUSTRIAL FLAIR

Yard 56 Boulevard

Shops



5601 Eastern Ave Baltimore, MD 21224

**JOIN** 













## **PROPERTY HIGHLIGHTS**

- » Flourishing by Johns Hopkins Bayview Medical Center, Yard 56 is a modern, mixed-use redevelopment that harmonizes residential, retail and office in eastern Baltimore
- » Become part of a national and local tenant lineup in this vibrant destination with 70,000 sq-ft of retail
- » Easy access with three signalized entrances
- Anchored by Streets Market and LA Fitness, Yard 56 features 227 upscale residences and an impressive 222,342 sq-ft medical office building

# **DEMOGRAPHICS**







YARD 56



**EASTERN AVE** 

150

# Yard 56 **Boulevard** Shops



 $\aleph$ EXCITING CULINARY **OPPORTUNITY**  With 6,000+ employees at Johns Hopkins Bayview across the street, and a population of over 420,000 in a 15-minute drive-time, Yard 56 offers a prime location for restaurateurs to capture business lunches, after-work unwinding, and be the cherished local spot in this bustling community.



# 21105

cbrealestate.com



# CONTACT:

Erik Ylitalo | Vice President, Leasing 202.494.6686 eylitalo@mcbrealestate.com

Ryan Wright | Director, Retail Leasing 312.859.1840 rwright@mcbrealestate.com