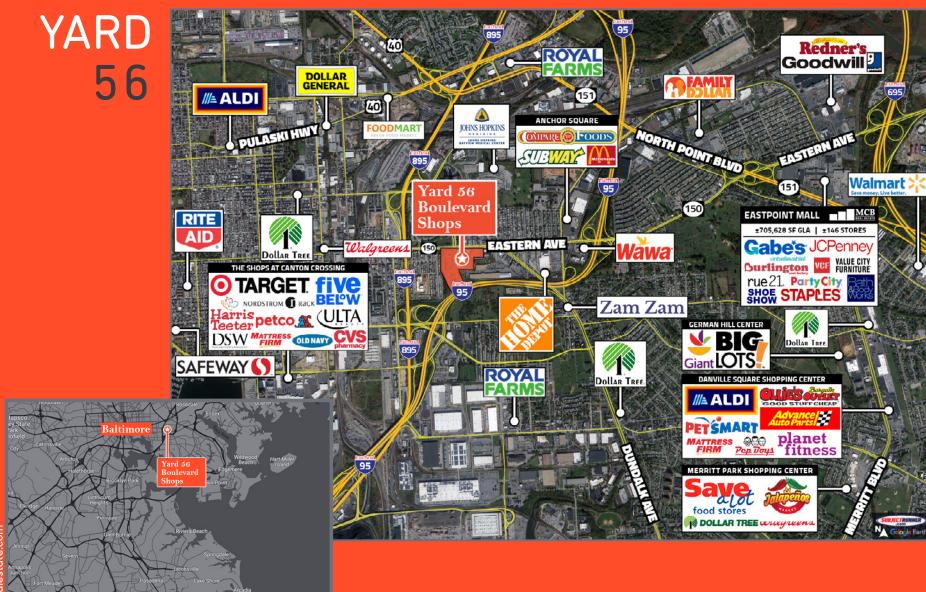

### **PROPERTY HIGHLIGHTS**

- » Flourishing by Johns Hopkins Bayview Medical Center, Yard 56 is a modern, mixed-use redevelopment that harmonizes residential, retail and office in eastern Baltimore
- » Become part of a national and local tenant lineup in this vibrant destination with 70,000 sq-ft of retail
- » Easy access with three signalized entrances
- » Anchored by Streets Market and LA Fitness, Yard 56 features 227 upscale residences and an impressive 222,342 sq-ft medical office building
- » Eastern Avenue experiences high visibility and accessibility, with traffic counts reaching approximately 23,000 vehicles per day