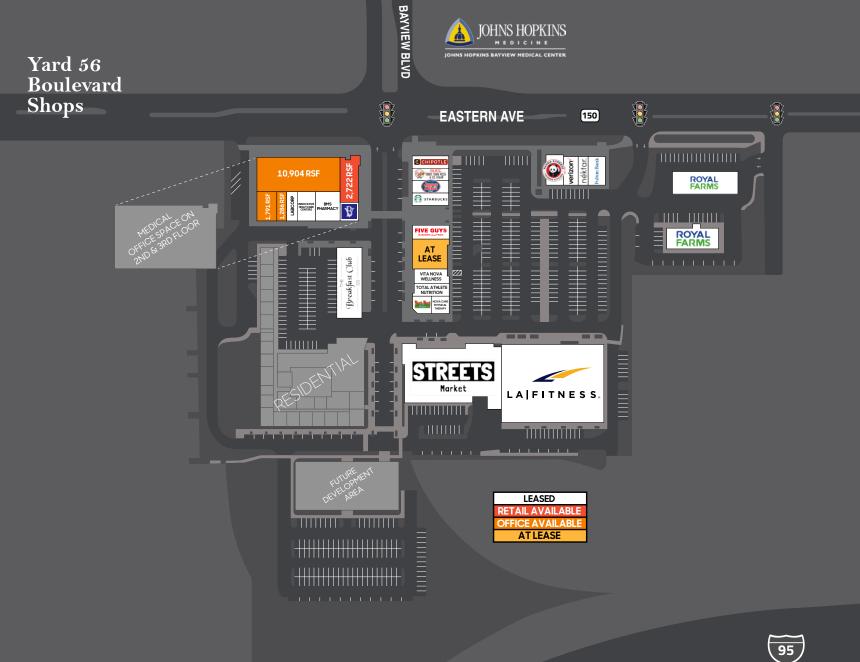

### **PROPERTY HIGHLIGHTS**

- » Flourishing by Johns Hopkins Bayview Medical Center, Yard 56 is a modern, mixed-use redevelopment that harmonizes residential, retail and office in eastern Baltimore
- » Become part of a national and local tenant lineup in this vibrant destination with 70,000 sq-ft of retail
- » Easy access with three signalized entrances
- » Anchored by Streets Market and LA Fitness, Yard 56 features 227 upscale residences and an impressive 222,342 sq-ft medical office building
- » Eastern Avenue experiences high visibility and accessibility, with traffic counts reaching approximately 23,000 vehicles per day