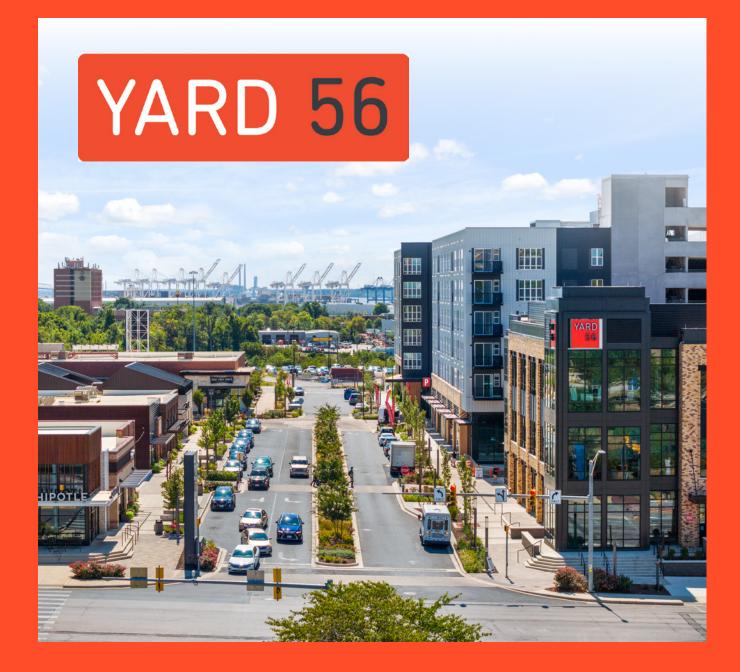

# EXPLORE A CONTEMPORARY MIXED-USE **CENTER WITH AN** INDUSTRIAL FLAIR

5601 Eastern Ave

Baltimore, MD 21224

### **PROPERTY HIGHLIGHTS**

- » Flourishing by Johns Hopkins Bayview Medical Center, Yard 56 is a modern, mixed-use redevelopment that harmonizes residential, retail and office in eastern Baltimore
- » Become part of a national and local tenant lineup in this vibrant destination with 70,000 sq-ft of retail
- » Easy access with three signalized entrances
- » Anchored by Streets Market and LA Fitness, Yard 56 features 227 upscale residences and an impressive 222,342 sq-ft medical office building
- » Eastern Avenue experiences high visibility and accessibility, with traffic counts reaching approximately 23,000 vehicles per day