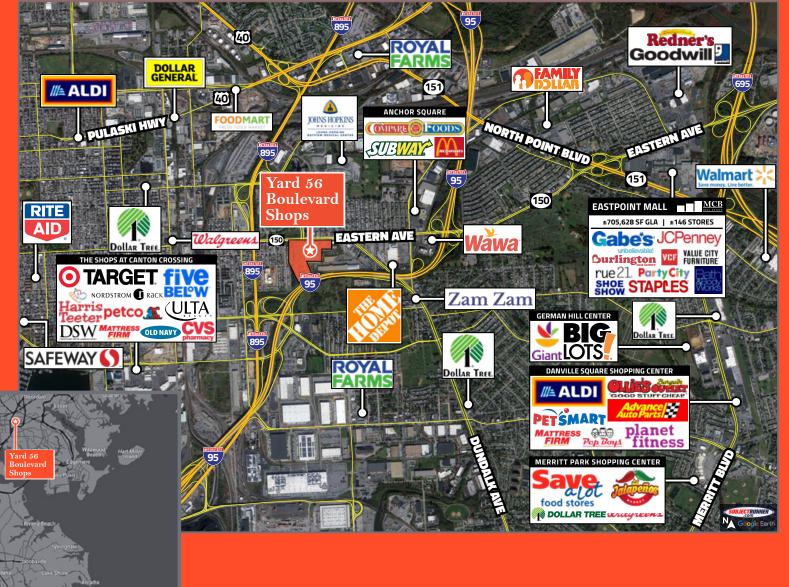

# **DEMOGRAPHICS**

YARD 56

**EASTERN AVE** 

150

# Yard 56 **Boulevard** Shops

 $\aleph$ EXCITING CULINARY **OPPORTUNITY**  With 6,000+ employees at Johns Hopkins Bayview across the street, and a population of over 420,000 in a 15-minute drive-time, Yard 56 offers a prime location for restaurateurs to capture business lunches, after-work unwinding, and be the cherished local spot in this bustling community.