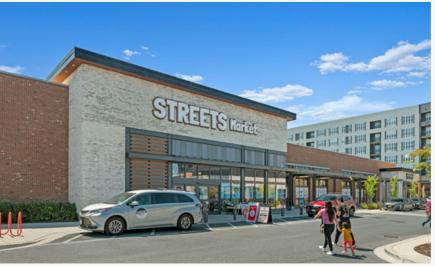

## **PROPERTY HIGHLIGHTS**

- » Flourishing by Johns Hopkins Bayview Medical Center, Yard 56 is a modern, mixed-use redevelopment that harmonizes residential, retail and office in eastern Baltimore
- » Become part of a national and local tenant lineup in this vibrant destination with 70,000 sq-ft of retail
- » Easy access with three signalized entrances
- Anchored by Streets Market and LA Fitness, Yard 56 features 227 upscale residences and an impressive 222,342 sq-ft medical office building

# Yard 56 **Boulevard** Shops

 $\aleph$ EXCITING CULINARY **OPPORTUNITY**  With 6,000+ employees at Johns Hopkins Bayview across the street, and a population of over 420,000 in a 15-minute drive-time, Yard 56 offers a prime location for restaurateurs to capture business lunches, after-work unwinding, and be the cherished local spot in this bustling community.