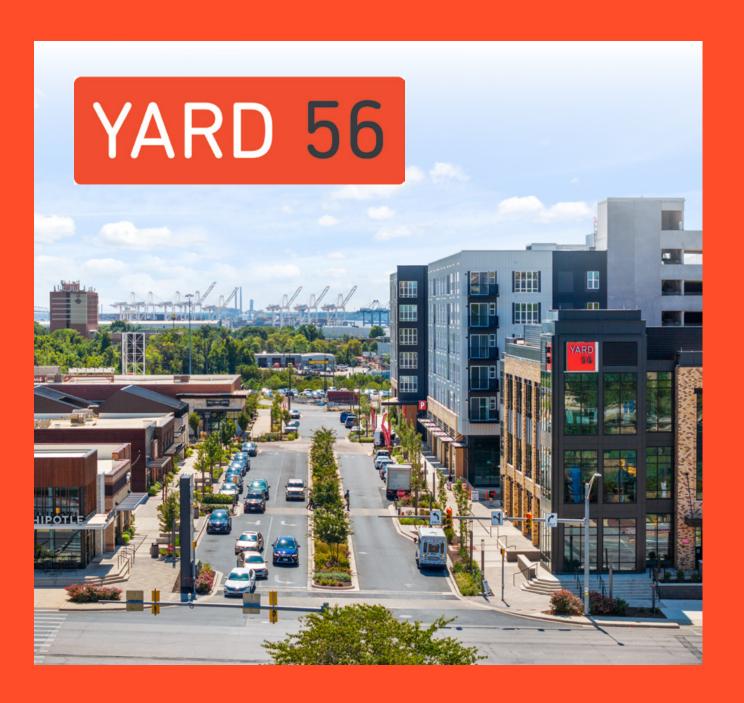

# EXPLORE A CONTEMPORARY MIXED-USE CENTER WITH AN INDUSTRIAL FLAIR

Yard 56 Boulevard

Shops

5601 Eastern Ave Baltimore, MD 21224

**JOIN** 

## **PROPERTY HIGHLIGHTS**

- » Flourishing by Johns Hopkins Bayview Medical Center, Yard 56 is a modern, mixed-use redevelopment that harmonizes residential, retail and office in eastern Baltimore
- » Become part of a national and local tenant lineup in this vibrant destination with 70,000 sq-ft of retail
- » Easy access with three signalized entrances
- Anchored by Streets Market and LA Fitness, Yard 56 features 227 upscale residences and an impressive 222,342 sq-ft medical office building