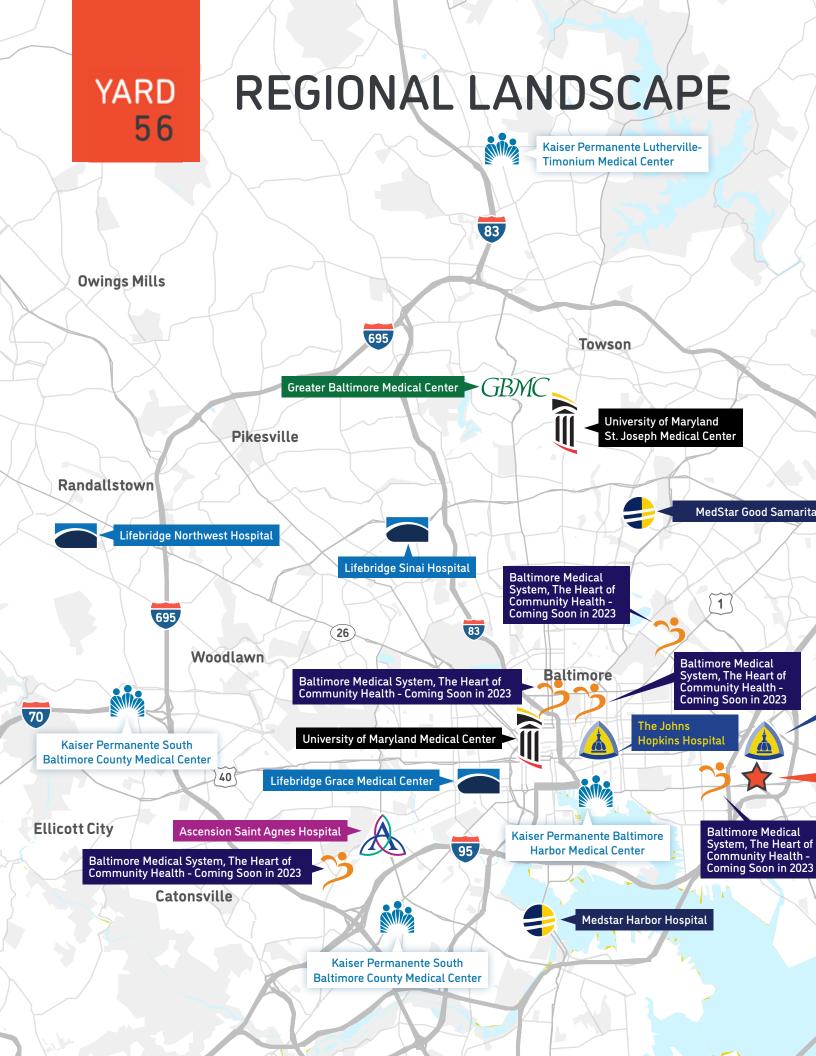

K 410 685 9880 matthew.melnick@cushwake.com LIZZY B. SWEENEY

410 347 1149

lizzy.sweeney@cushwake.com







Introducing a newly-built prime medical office leasing opportunity in **The Wellness Center at Yard 56**, located directly across from **Johns Hopkins Bayview Medical Center**. This **82,000 SF healthcare destination** provides a prime leasing opportunity for a tenant seeking **build-to-suit clinical space** with synergistic opportunity and access via drive-up for ease of patient drop off and pick up.

Yard 56 is an urban mixed use development that's architecturally designed to create atmospheric **shopping and dining experiences** through the use of unique industrial elements that pay homage to the region's historical charm.

# **Building Lobby**



## Patient Pick Up/Drop Off











# SITE PLAN



























# YARD 56

# **DEMOGRAPHICS**



### **Population**

1 MILE 15,077

2 MILE 71,372

3 MILE 164,130



#### Households

1 MILE 5,858

2 MILE 28,296

3 MILE 66,016



#### Average HH income

1 MILE \$51,752

2 MILE \$66,357

3 MILE \$62,281



#### **Daytime Population**

1 MILE 14,562

2 MILE 25,781

3 MILE 36,797



Source: Advisory Board Outpatient Market Estimator and Primary Care Market Estimator

#### 10-Year Growth in Outpatient Medical Procedures



#### Total Projected Specialty Outpatient Procedures for 2029



Source: Advisory Board Outpatient Market Estimator and Primary Care Market Estimator



# **FLOOR PLANS**

1<sup>ST</sup> FLOOR





# **FLOOR PLANS**

3<sup>RD</sup> FLOOR



# THE WELLNESS CENTER AT



#### **EXCEPTIONAL NEW BU