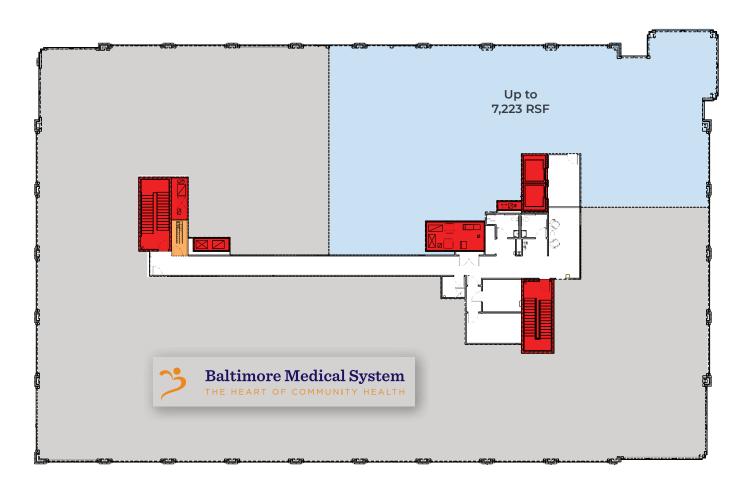

# **Building Lobby**



## Patient Pick Up/Drop Off











# SITE PLAN



























# YARD 56

# **DEMOGRAPHICS**



### **Population**

1 MILE 15,077

2 MILE 71,372

3 MILE 164,130



#### Households

1 MILE 5,858

2 MILE 28,296

3 MILE 66,016



#### Average HH income

1 MILE \$51,752

2 MILE \$66,357

3 MILE \$62,281



#### **Daytime Population**

1 MILE 14,562

2 MILE 25,781

3 MILE 36,797



Source: Advisory Board Outpatient Market Estimator and Primary Care Market Estimator

#### 10-Year Growth in Outpatient Medical Procedures



#### Total Projected Specialty Outpatient Procedures for 2029



Source: Advisory Board Outpatient Market Estimator and Primary Care Market Estimator



# **FLOOR PLANS**

1<sup>ST</sup> FLOOR





# **FLOOR PLANS**

3<sup>RD</sup> FLOOR



# THE WELLNESS CENTER AT



#### **EXCEPTIONAL NEW BUILD**

### MEDICAL OFFICE OPPORTUNITY

82,000 SF | 3 Levels | 27,600 SF each

5601 EASTERN AVENUE, BALTIMORE MD 21224

MATT MELNICK 410 685 9880

matthew.melnick@cushwake.com

LIZZY B. SWEENEY

410 347 1149

lizzy.sweeney@cushwake.com





©2023 Cushman & Wakefield. All rights reserved. The information contained in this communication is strictly confidential. This information has been obtained from sources believed to be reliable but has not been verified. NO WARRANTY OR REPRESENTATION, EXPRESS OR IMPLIED, IS MADE AS TO THE CONDITION OF THE PROPERTY (OR PROPERTIES) REFERENCED HEREIN OR AS TO THE ACCURACY OR COMPLETENESS OF THE INFORMATION CONTAINED HEREIN, AND SAME IS SUBMITTED SUBJECT TO ERRORS, OMISSIONS, CHANGE OF PRICE, RENTAL OR O