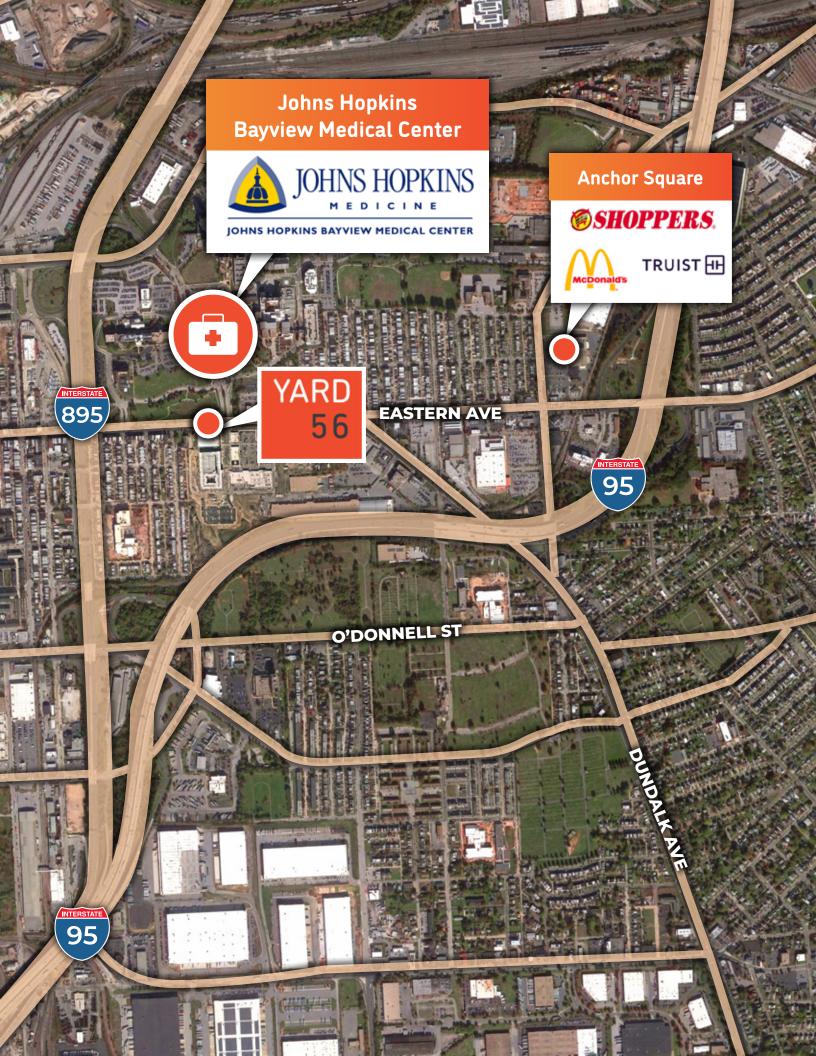

# EXCEPTIONAL NEW BUILD MEDICAL OFFICE OPPORTUNITY

82,000 SF | 3 Levels | 27,600 SF each

MATT MELNICK 410 685 9880 matthew.melnick@cushwake.com LIZZY B. SWEENEY

410 347 1149

lizzy.sweeney@cushwake.com

Introducing a newly-built prime medical office leasing opportunity in **The Wellness Center at Yard 56**, located directly across from **Johns Hopkins Bayview Medical Center**. This **82,000 SF healthcare destination** provides a prime leasing opportunity for a tenant seeking **build-to-suit clinical space** with synergistic opportunity and access via drive-up for ease of patient drop off and pick up.

# YARD 56