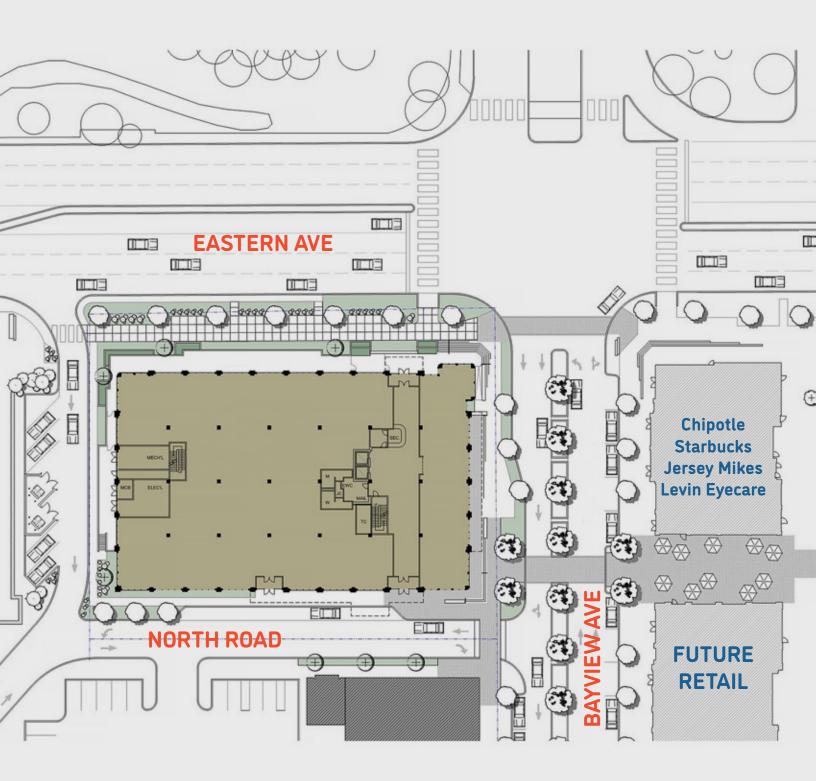

IZZY B. SWEENEY

410 347 1149

lizzy.sweeney@cushwake.com







Introducing a newly-built prime medical office leasing opportunity in **The Wellness Center at Yard 56**, located directly across from **Johns Hopkins Bayview Medical Center**. This **82,000 SF healthcare destination** provides a prime leasing opportunity for a tenant seeking **build-to-suit clinical space** with synergistic opportunity and access via drive-up for ease of patient drop off and pick up.

Yard 56 is an urban mixed use development that's architecturally designed to create atmospheric **shopping and dining experiences** through the use of unique industrial elements that pay homage to the region's historical charm.

# **Building Lobby**



## Patient Pick Up/Drop Off











# SITE PLAN



























# YARD 56

# **DEMOGRAPHICS**



### **Population**

1 MILE 15,077

2 MILE 71,372

3 MILE 164,130



#### Households

1 MILE 5,858

2 MILE 28,296

3 MILE 66,016



#### Average HH income

1 MILE \$51,752

2 MILE \$66,357

3 MILE \$62,281



#### **Daytime Population**

1 MILE 14,562

2 MILE 25,781

3 MILE 36,797



Source: Advisory Board Outpatient Market Estimator and Primary Care Market Estimator

#### 10-Year Growth in Outpatient Medical Procedures



#### Total Projected Specialty Outpatient Procedures for 2029



Source: Advisory Board Outpatient Market Estimator and Primary Care Market Estimator



# **FLOOR PLANS**

1<sup>ST</sup> FLOOR





# **FLOOR PLANS**

3<sup>RD</sup> FLOOR



# THE WELLNESS CENTER AT



#### **EXCEPTIONAL NEW BUILD**

### MEDICAL OFFICE OPPORTUNITY

82,000