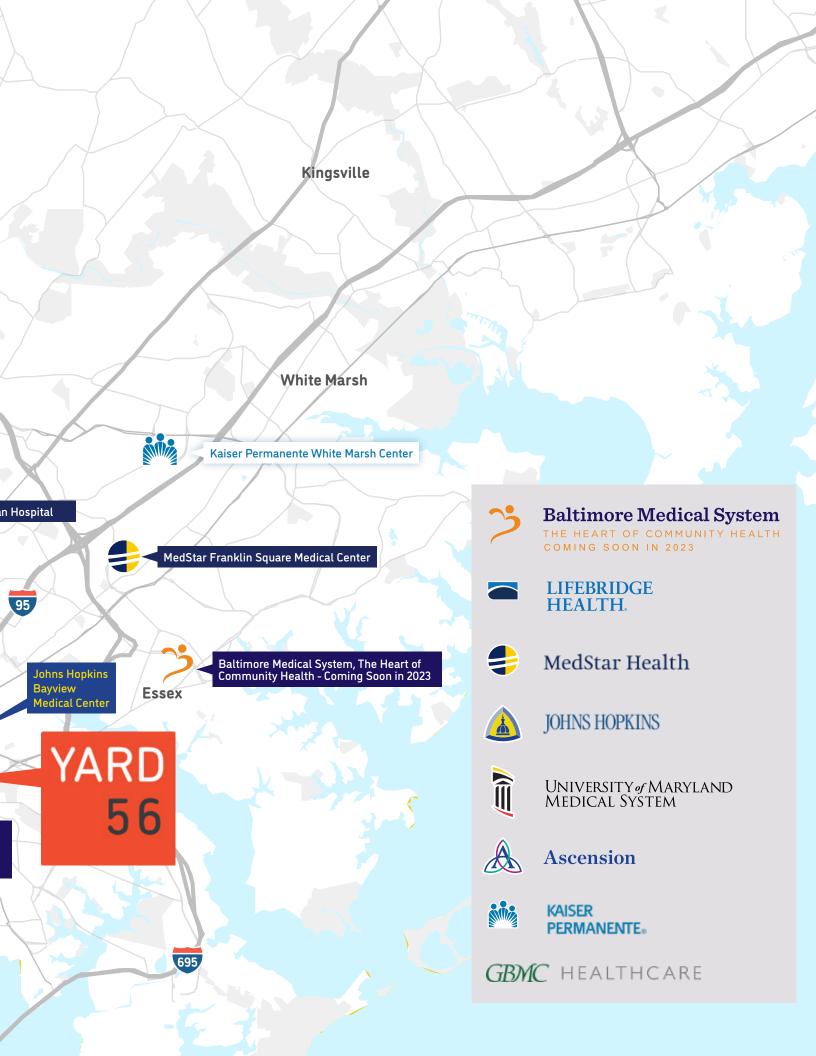

410 685 9880 matthew.melnick@cushwake.com LIZZY B. SWEENEY

410 347 1149

lizzy.sweeney@cushwake.com







Introducing a newly-built prime medical office leasing opportunity in **The Wellness Center at Yard 56**, located directly across from **Johns Hopkins Bayview Medical Center**. This **82,000 SF healthcare destination** provides a prime leasing opportunity for a tenant seeking **build-to-suit clinical space** with synergistic opportunity and access via drive-up for ease of patient drop off and pick up.

Yard 56 is an urban mixed use development that's architecturally designed to create atmospheric **shopping and dining experiences** through the use of unique industrial elements that pay homage to the region's historical charm.

# **Building Lobby**



## Patient Pick Up/Drop Off











# SITE PLAN



























# YARD 56

# **DEMOGRAPHICS**



### **Population**

1 MILE 15,077

2 MILE 71,372

3 MILE 164,130



#### Households

1 MILE 5,858

2 MILE 28,296

3 MILE 66,016



#### Average HH income

1 MILE \$51,752

2 MILE \$66,357

3 MILE \$62,281



#### **Daytime Population**

1 MILE 14,562

2 MILE 25,781

3 MILE 36,797



Source: Advisory Board Outpatient Market Estimator and Primary Care Market Estimator

#### 10-Year Growth in Outpatient Medical Procedures



#### Total Projected Specialty Outpatient Procedures for 2029



Source: Advisory Board Outpatient Market Estimator and Primary Care Market Estimator



# **FLOOR PLANS**

1<sup>ST</sup> FLOOR





# **FLOOR PLANS**

3<sup>RD</sup> FLOOR



# THE WELLNESS CENTER AT



#### **EXCEPTIONAL NEW BUIL