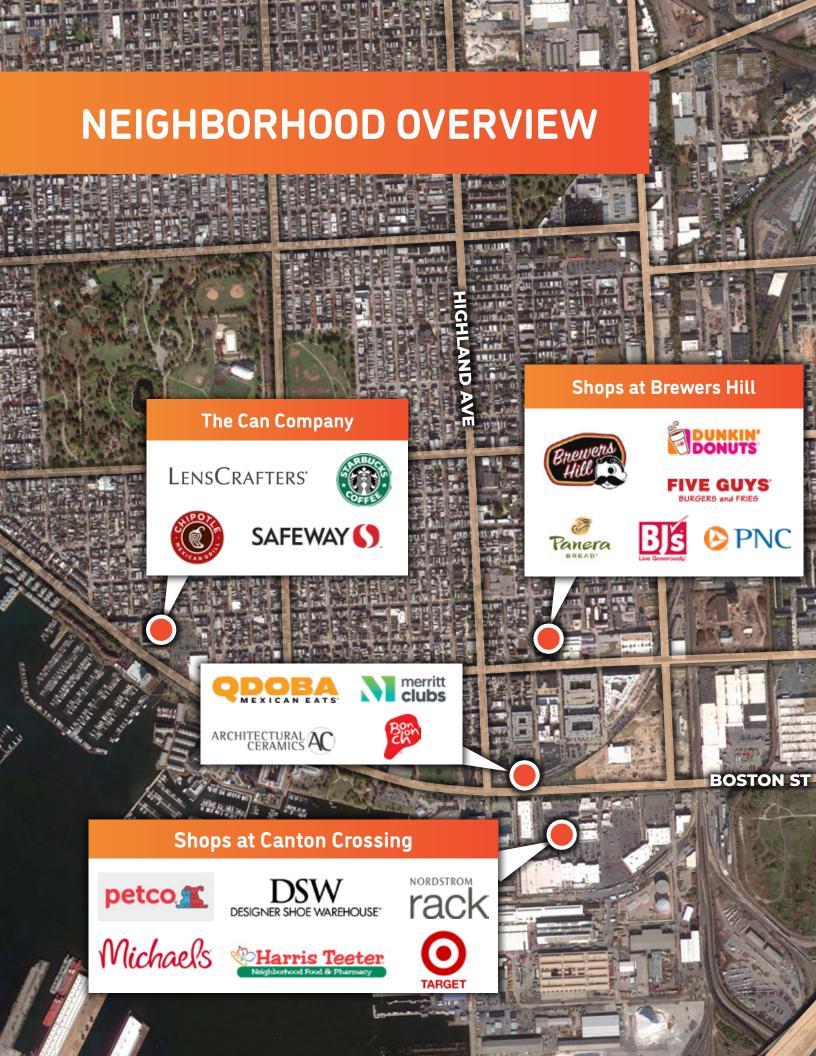

Yard 56 is an urban mixed use development that's architecturally designed to create atmospheric **shopping and dining experiences** through the use of unique industrial elements that pay homage to the region's historical charm.

# YARD 56