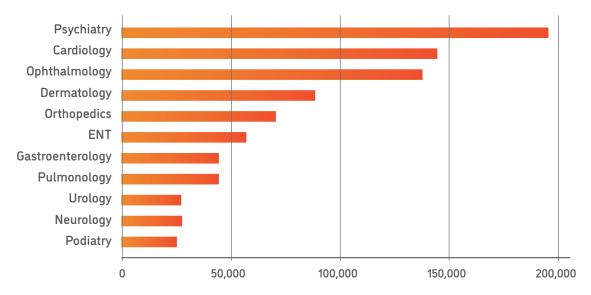

#### Total Projected Specialty Outpatient Procedures for 2029

Source: Advisory Board Outpatient Market Estimator and Primary Care Market Estimator