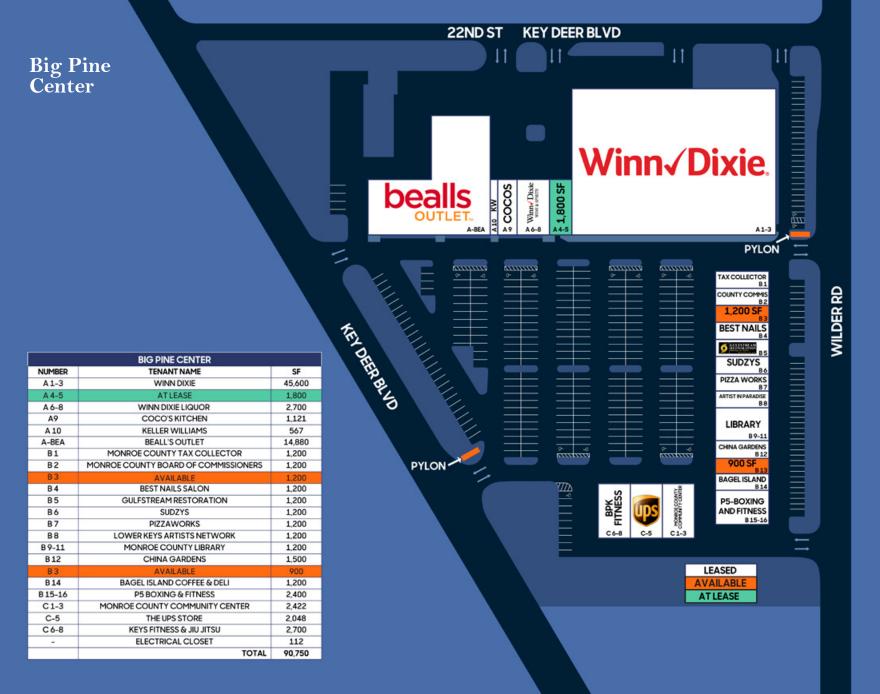

### **PROPERTY HIGHLIGHTS**

- » Grocery anchored shopping center, anchored by Winn-Dixie
- » Big Pine Key Shopping Center is the largest regional shopping center in the lower Florida Keys outside of Marathon & Key West
- " The property contains the only grocery option within 25 miles and is home to Beall's, Monroe Community Library and Community Center