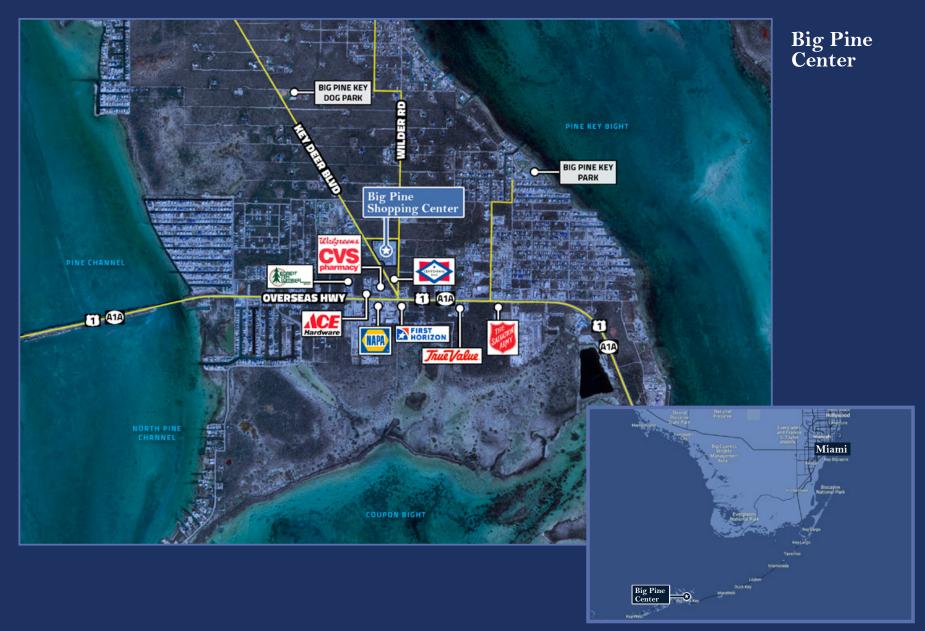

# Big Pine Center 207 Key Deer Blvd, Big Pine Key, FL 33043

### **PROPERTY HIGHLIGHTS**

- » Grocery anchored shopping center, anchored by Winn-Dixie
- » Big Pine Key Shopping Center is the largest regional shopping center in the lower Florida Keys outside of Marathon & Key West
- " The property contains the only grocery option within 25 miles and is home to Beall's, Monroe Community Library and Community Center