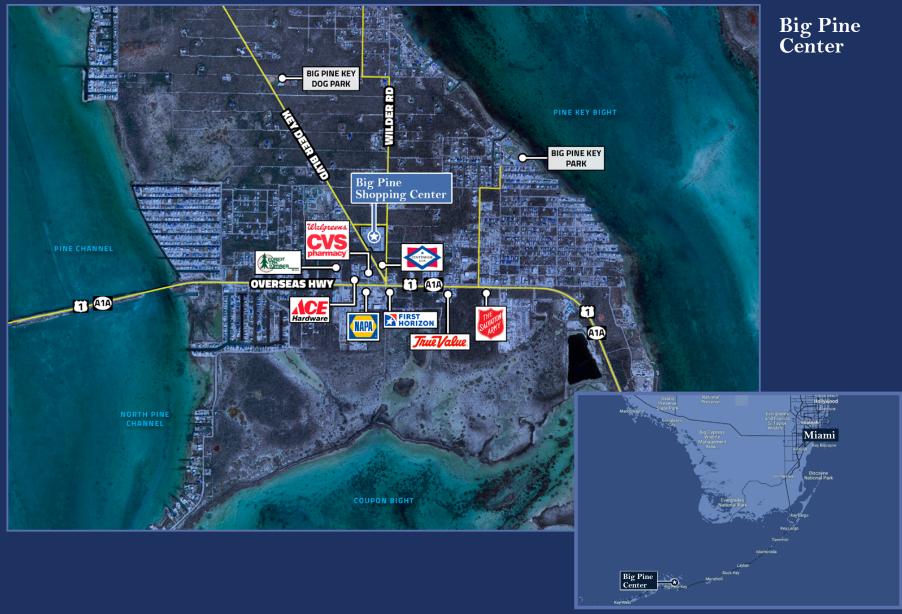

# **Big Pine Center**

207 Key Deer Blvd, Big Pine Key, FL 33043

#### **PROPERTY HIGHLIGHTS**

bealls

- » Grocery anchored shopping center, anchored by Winn-Dixie
- » Big Pine Key Shopping Center is the largest regional shopping center in the lower Florida Keys outside of Marathon & Key West
- The property contains the only grocery option serving a 25mile radius and is home to Beall's, Monroe Community Library and Community Center