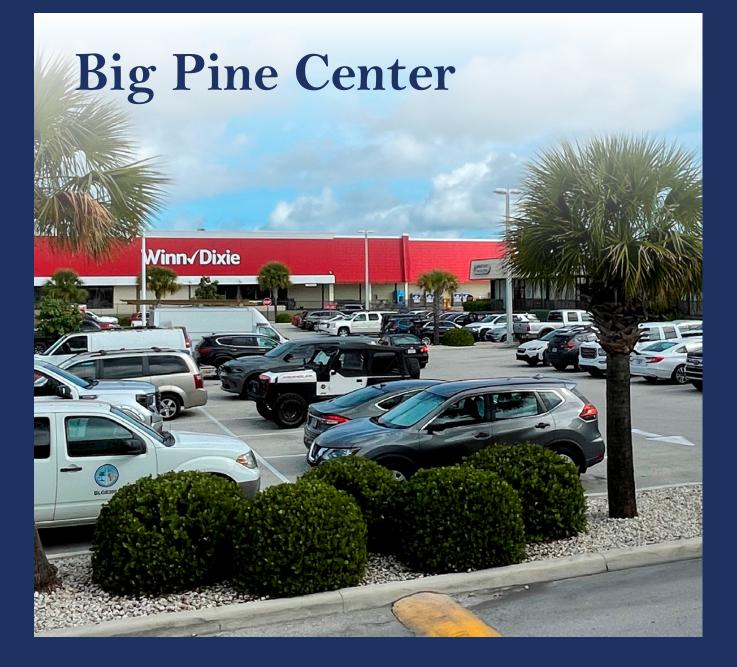

# **Big Pine Center**

207 Key Deer Blvd, Big Pine Key, FL 33043

#### **PROPERTY HIGHLIGHTS**

bealls

- » Grocery anchored shopping center, anchored by Winn-Dixie
- » Big Pine Key Shopping Center is the largest regional shopping center in the lower Florida Keys outside of Marathon & Key West
- The property contains the only grocery option serving a 25mile radius and is home to Beall's, Monroe Community Library and Community Center