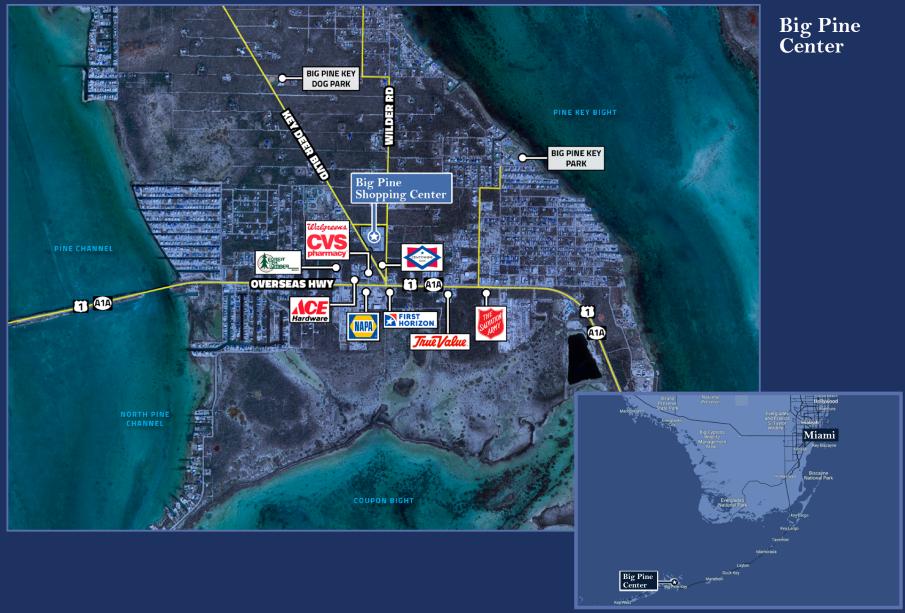

## **Big Pine Center**

207 Key Deer Blvd, Big Pine Key, FL 33043

## **PROPERTY HIGHLIGHTS**

bealls

- » Power center anchored by Winn-Dixie and Bealls Outlet
- » Big Pine Key Shopping Center is the largest regional shopping center in the lower Florida Keys outside of Marathon & Key West
- The property serves a radius of over 30 miles and is home to Monroe County Library and Community Center