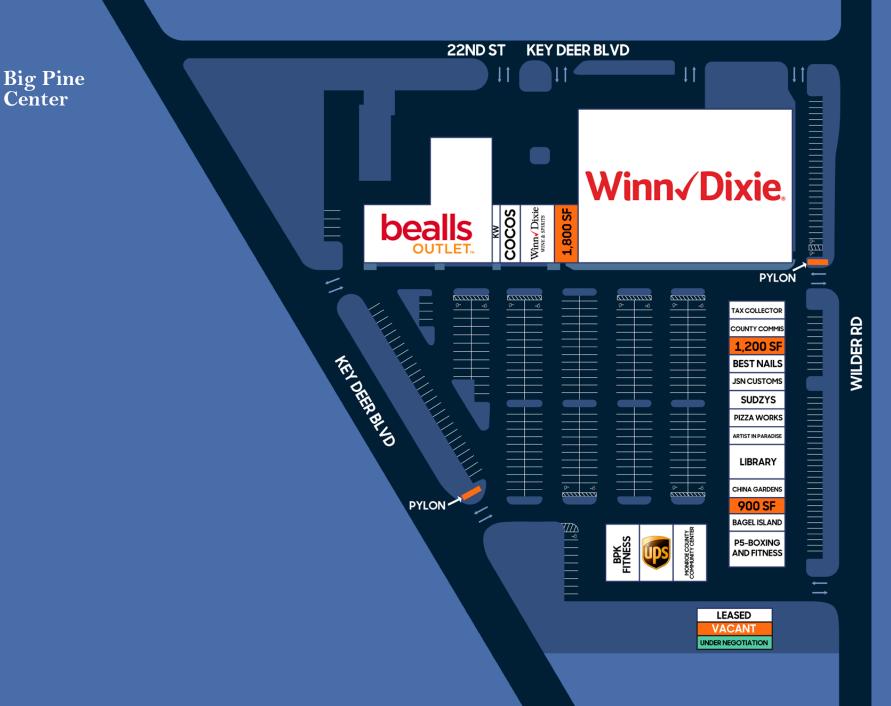

## **Big Pine Center**

207 Key Deer Blvd, Big Pine Key, FL 33043

## **PROPERTY HIGHLIGHTS**

bealls

- » Power center anchored by Winn-Dixie and Bealls Outlet
- » Big Pine Key Shopping Center is the largest regional shopping center in the lower Florida Keys outside of Marathon & Key West
- The property serves a radius of over 30 miles and is home to Monroe County Library and Community Center