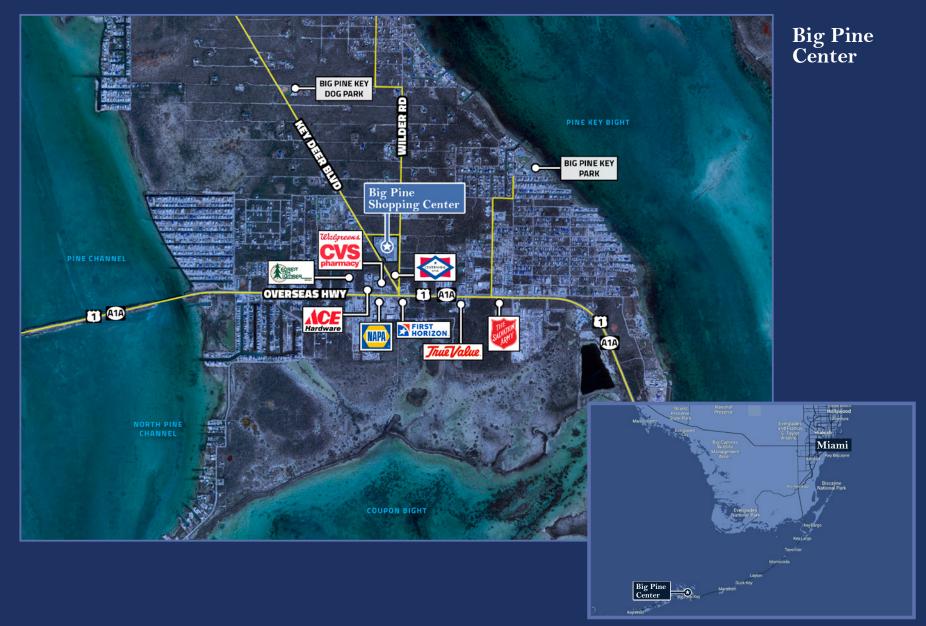

### **PROPERTY HIGHLIGHTS**

- » Grocery anchored shopping center, anchored by Winn-Dixie
- » Big Pine Key Shopping Center is the largest regional shopping center in the lower Florida Keys outside of Marathon & Key West
- The property contains the only grocery option serving a 25mile radius and is home to Beall's, Monroe Community Library and Community Center