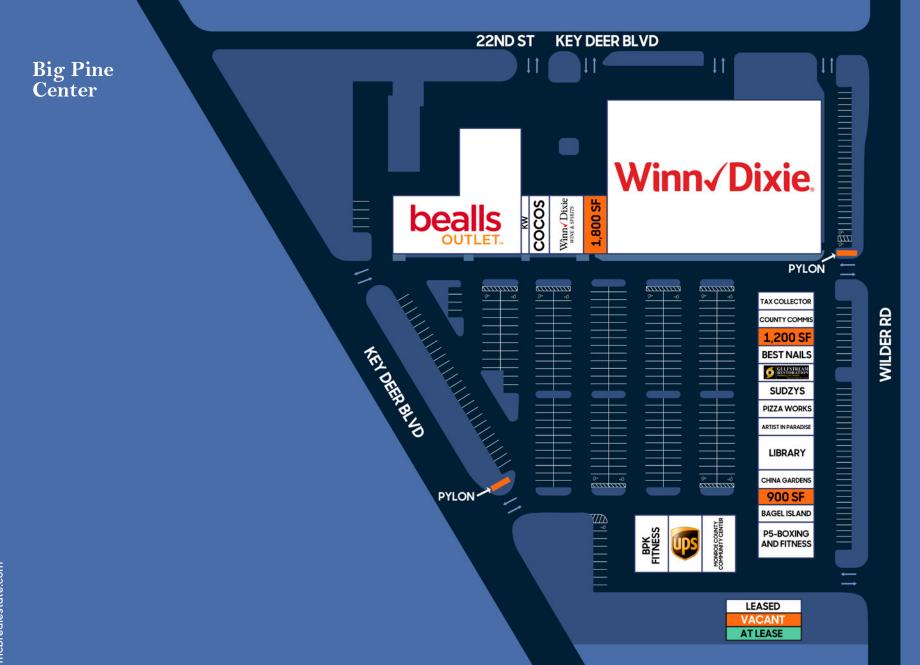

### **PROPERTY HIGHLIGHTS**

- » Grocery anchored shopping center, anchored by Winn-Dixie
- » Big Pine Key Shopping Center is the largest regional shopping center in the lower Florida Keys outside of Marathon & Key West
- The property contains the only grocery option serving a 25mile radius and is home to Beall's, Monroe Community Library and Community Center