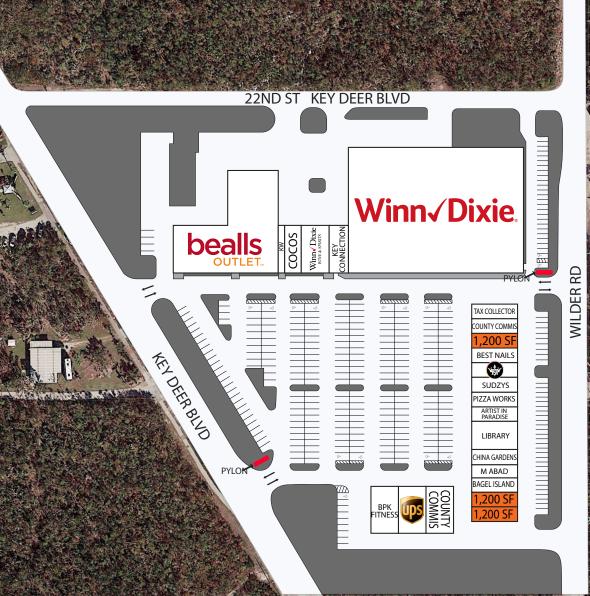

## **BIG PINE SHOPPING CENTER**

207 Key Deer Blvd, Big Pine Key, FL 33043

FOR LEASE

1,200 SF - 2,400 SF

## JOIN OUR TENANTS: BEALLS Winn Dixie

## PROPERTY HIGHLIGHTS

- » Total GLA of 93,150 SF
- » Anchored by: Winn Dixie and Bealls
- » 1,000 VPD (Key Deer Blvd)/~8,500 VPD (Wilder Rd)