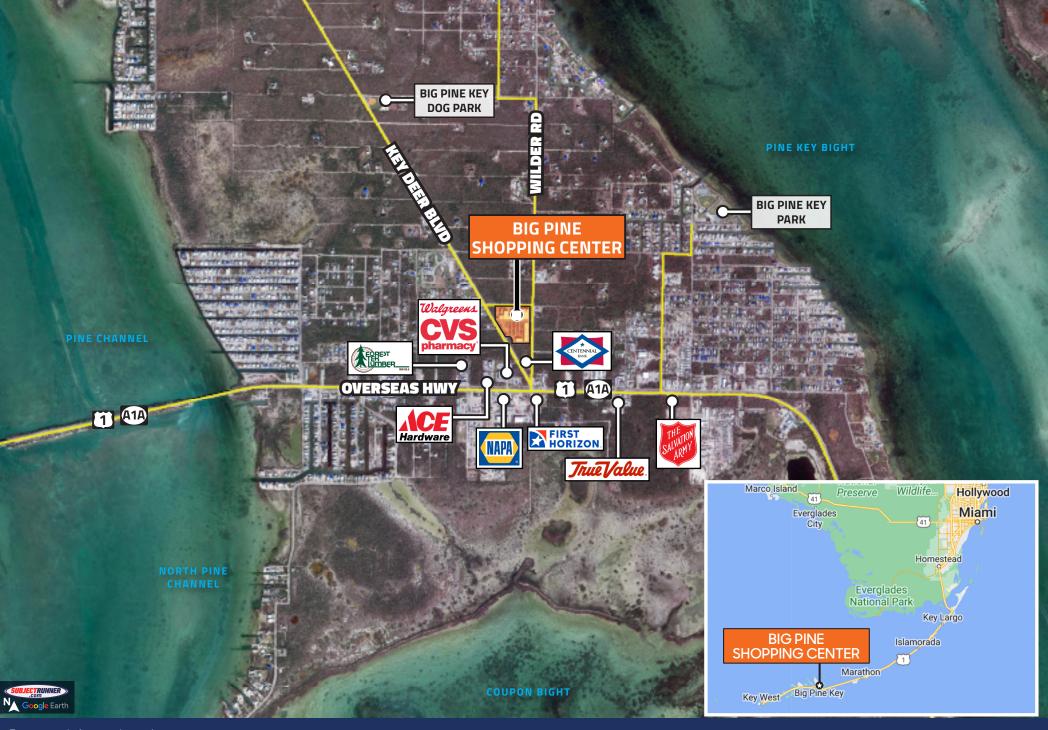

## **BIG PINE SHOPPING CENTER**

207 Key Deer Blvd, Big Pine Key, FL 33043

FOR LEASE

1,200 SF - 2,400 SF

## PROPERTY HIGHLIGHTS

- » Total GLA of 93,150 SF
- » Anchored by: Winn Dixie and Bealls
- » 1,000 VPD (Key Deer Blvd)/~8,500 VPD (Wilder Rd)