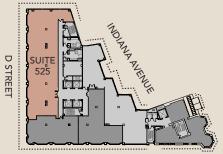

### FIFTH FLOOR Suite 525 | 5,131 SF

NEW SPEC SUITE

| 12 | Workstations      |   |
|----|-------------------|---|
| 7  | Private Offices   | • |
| 2  | Executive Offices |   |
| 1  | Conference Room   |   |

- + Direct elevator exposure
- + Prime window line