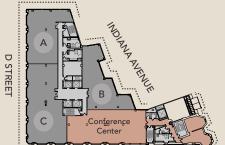

### SIXTH FLOOR Brand New Conference Center Flexible Layout Options

325

#### Boardroom – 24 Seats

D STREET

Lecture – 100 Seats

SEVENTH STREET

Classroom – 24 Seats

SEVENTH STREET

Seminar | 54 Seats

SEVENTH STREET

Conference Center Lounge & Kitchen

Conference Center Entry

Conference Room

### SIXTH FLOOR 3,000-12,000 SF SPEC SUITES COMING SOON!

+ Adjacent to new conference facility and Ben Franklin Club