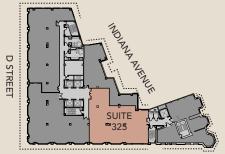

### THIRD FLOOR Suite 325 | 4,314 SF

AS-BUILT - AVAILABLE 8/1/24

| 5 | Workstations    | • |
|---|-----------------|---|
| 7 | Offices         | • |
| 1 | Conference Room |   |

- + Direct elevator exposure
- + Prime window line
- + Efficient, office intensive suite