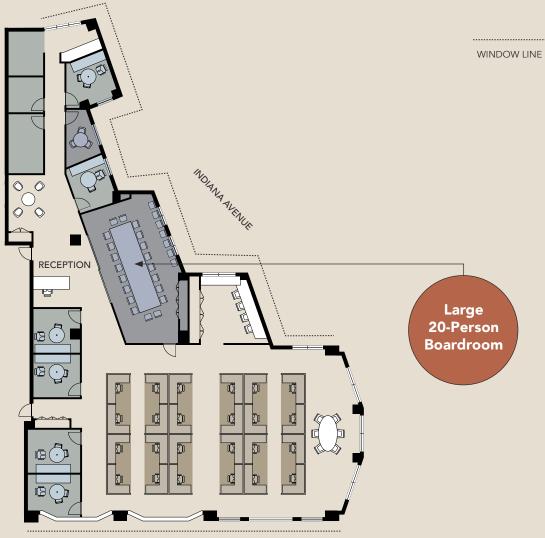

#### AVAILABILITIES

| Floor 8 | Suite 800  | 6,927 RSF   As-Built   Available 5/1/25     |  |
|---------|------------|---------------------------------------------|--|
| Floor 6 | Full Floor | 3,000-12,000 RSF   Spec Suites Coming Soon! |  |
| Floor 5 | Suite 525  | 5,312 RSF   New Spec Suite                  |  |
| Floor 4 | Full Floor | 3,000 - 18,190 RSF   Whitebox Condition     |  |
| Floor 3 | Suite 325  | 4,314 RSF   As-Built   Available 8/1/24     |  |

### EIGTH FLOOR Suite 800 | 6,927 SF

AS-BUILT - AVAILABLE 5/1/25

| 24 | Workstations     |   |
|----|------------------|---|
| 9  | Offices          | • |
| 2  | Conference Rooms |   |

- + Direct elevator exposure
- + Prime window line