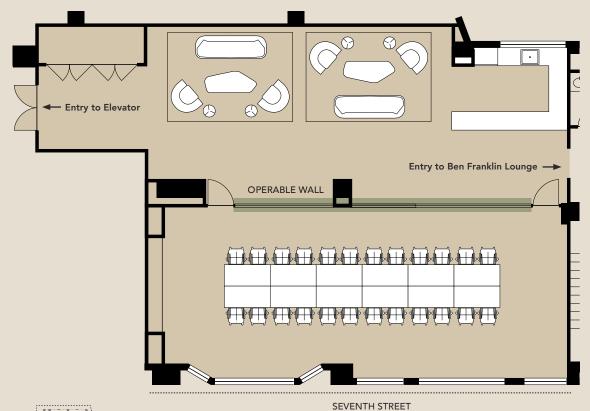

### SIXTH FLOOR Brand New Conference Center Flexible Layout Options

325

#### Boardroom – 24 Seats

D STREET

Lecture – 100 Seats

SEVENTH STREET

Classroom – 24 Seats

SEVENTH STREET

Seminar | 54 Seats

SEVENTH STREET

Conference Center Lounge & Kitchen

Conference Center Entry

Conference Room

## Ben Franklin Lounge

Ben Franklin Lounge