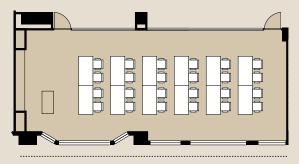

### THIRD FLOOR Suite 325 | 4,314 SF

AS-BUILT - AVAILABLE 8/1/24

| 5 | Workstations    | • |
|---|-----------------|---|
| 7 | Offices         | • |
| 1 | Conference Room |   |

- + Direct elevator exposure
- + Prime window line
- + Efficient, office intensive suite

SEVENTH STREET

WINDOW LINE