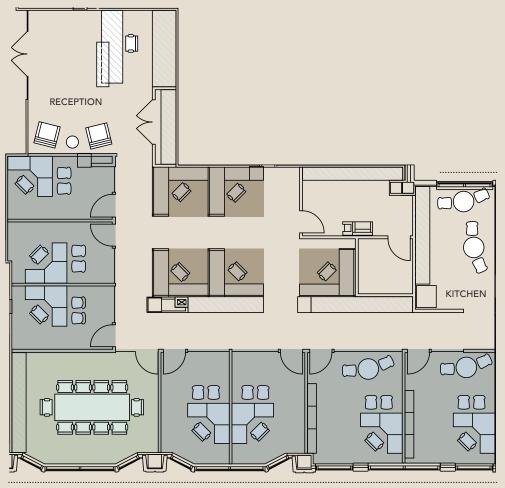

### THIRD FLOOR Suite 325 | 4,314 SF

AS-BUILT - AVAILABLE 8/1/24

| 5 | Workstations    | • |
|---|-----------------|---|
| 7 | Offices         | • |
| 1 | Conference Room |   |

- + Direct elevator exposure
- + Prime window line
- + Efficient, office intensive suite