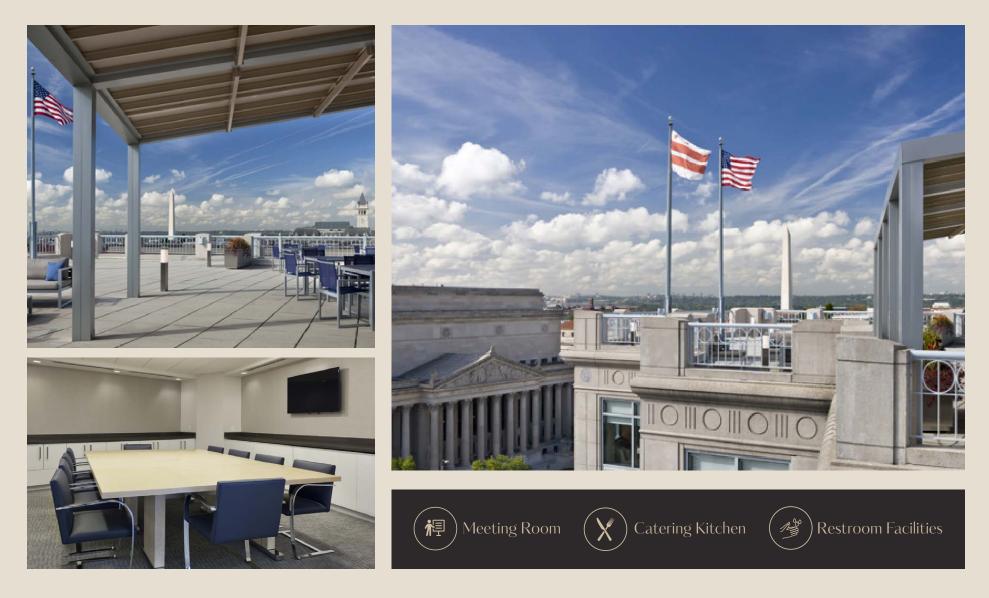

### **Expansive Roof Terrace**

Unobstructed views of the National Mall and The Capitol

325

### SIXTH FLOOR Brand New Conference Center Flexible Layout Options

325

#### Boardroom – 24 Seats

D STREET

Lecture – 100 Seats

SEVENTH STREET

Classroom – 24 Seats

SEVENTH STREET

Seminar | 54 Seats

SEVENTH STREET

Conference Center Lounge & Kitchen

Conference Center Entry

Conference Room