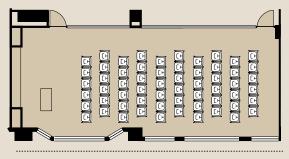

### FIFTH FLOOR Suite 525 | 5,131 SF

NEW SPEC SUITE

| 12 | Workstations      |   |
|----|-------------------|---|
| 7  | Private Offices   | • |
| 2  | Executive Offices |   |
| 1  | Conference Room   |   |

- + Direct elevator exposure
- + Prime window line