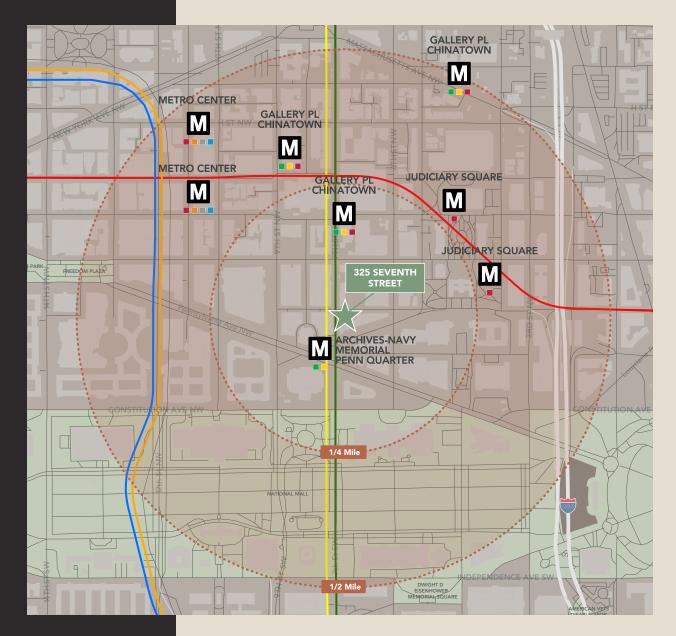

### **Optimal Location**

Within a 1/2 mile of 325 Seventh

1 MIN. WALK

FROM NAVAL ARCHIVES METRO STATION M

### 6 MIN. WALK

GALLERY PLACE-CHINATOWN METRO

7 MIN. WALK

JUDICIARY SQUARE

### 10 MIN. WALK

METRO CENTER METRO STATION MMMM

New furniture and planters create a hospitality-focused space for tenants and visitors