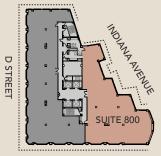

#### AVAILABILITIES

| Floor 8 | Suite 800  | 6,927 RSF   As-Built   Available 5/1/25     |  |
|---------|------------|---------------------------------------------|--|
| Floor 6 | Full Floor | 3,000-12,000 RSF   Spec Suites Coming Soon! |  |
| Floor 5 | Suite 525  | 5,312 RSF   New Spec Suite                  |  |
| Floor 4 | Full Floor | 3,000 - 18,190 RSF   Whitebox Condition     |  |
| Floor 3 | Suite 325  | 4,314 RSF   As-Built   Available 8/1/24     |  |

### EIGTH FLOOR Suite 800 | 6,927 SF

AS-BUILT - AVAILABLE 5/1/25

| 24 | Workstations     |   |
|----|------------------|---|
| 9  | Offices          | • |
| 2  | Conference Rooms |   |

- + Direct elevator exposure
- + Prime window line