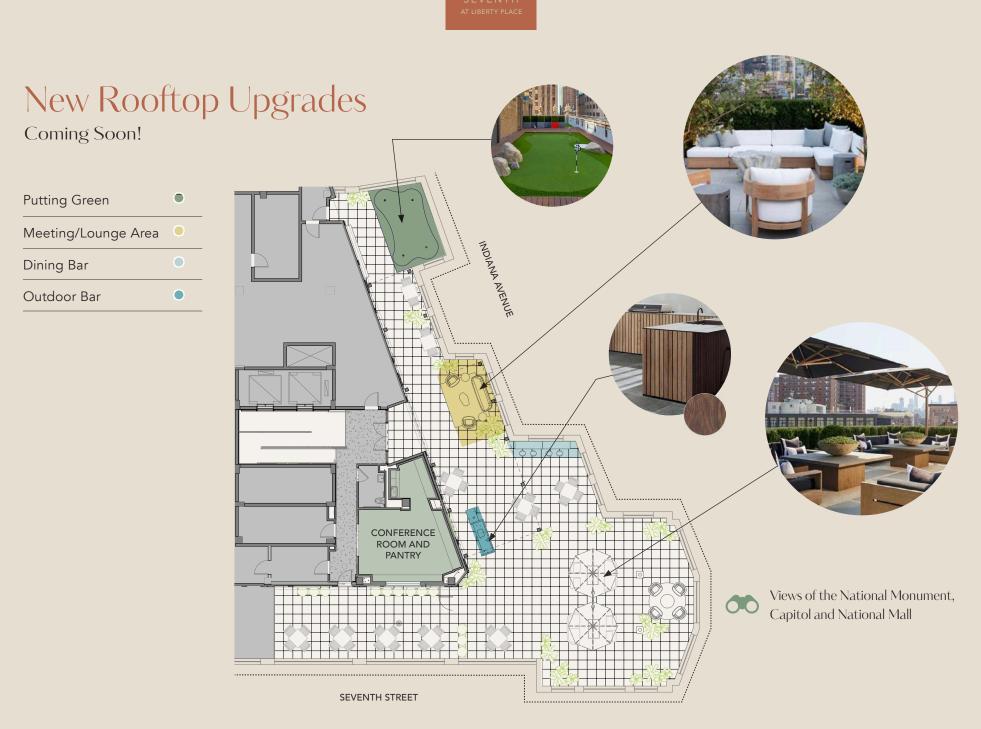

### **Expansive Roof Terrace**

Unobstructed views of the National Mall and The Capitol

325