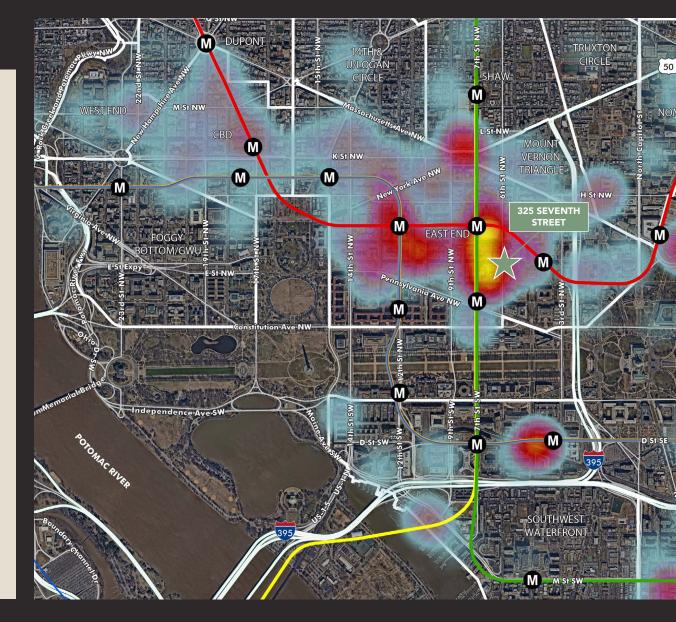

### Retail Hot Spot

325 Seventh is located along the most retail-dense corrdior in the city.

#### Within a 10-minute walk:

35+35+6+

Full-Service Restaurants Fast Casual World-Class Entertainment Eateries and Coffee Shops

40 +

Retailers

Hotels

5-minute walk to Capital One Arena, D.C.'s premier entertainment venue with 200+ events hosted every year.