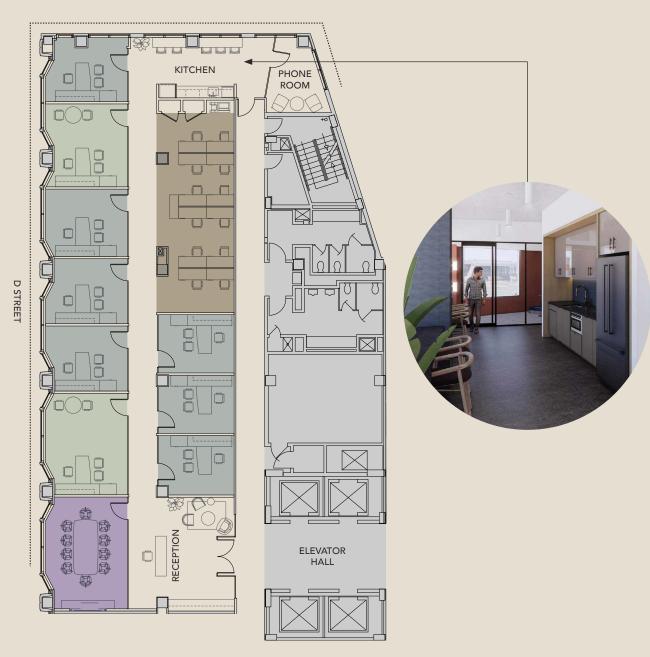

### SIXTH FLOOR 3,000-12,000 SF SPEC SUITES COMING SOON!

+ Adjacent to new conference facility and Ben Franklin Club