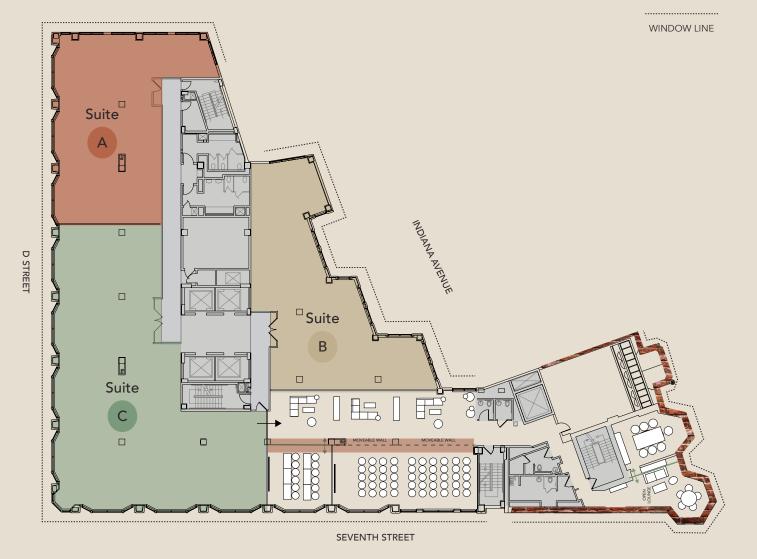

### THIRD FLOOR Suite 325 | 4,314 SF

AS-BUILT - AVAILABLE 8/1/24

| 5 | Workstations    | • |
|---|-----------------|---|
| 7 | Offices         | • |
| 1 | Conference Room |   |

- + Direct elevator exposure
- + Prime window line
- + Efficient, office intensive suite

SEVENTH STREET

WINDOW LINE