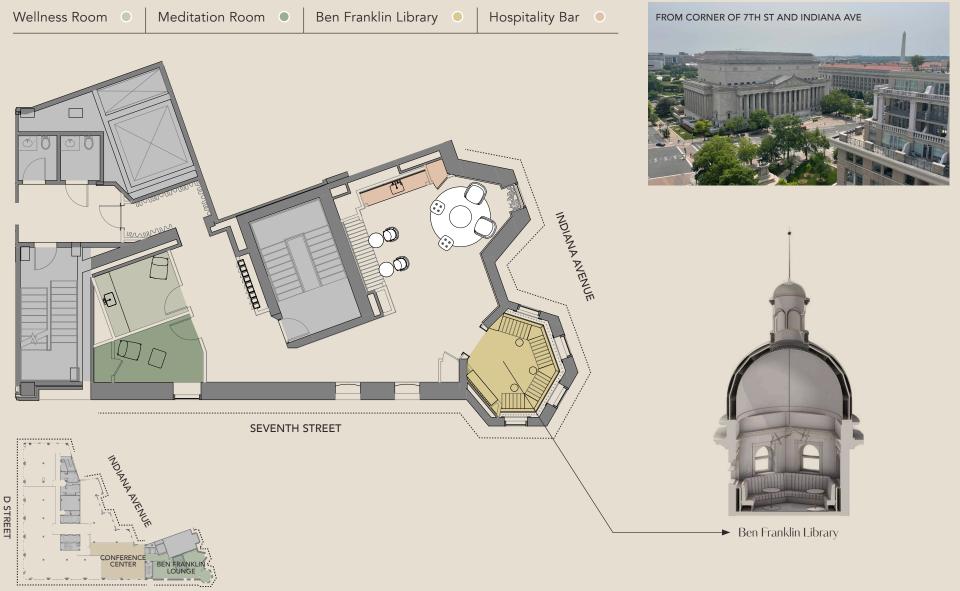

on, Location, Location!

### Retail Hot Spot

325 Seventh is located along the most retail-dense corrdior in the city.





### **Optimal Location**

Within a 1/2 mile of 325 Seventh

1 MIN. WALK

FROM NAVAL ARCHIVES METRO STATION M

### 6 MIN. WALK

GALLERY PLACE-CHINATOWN METRO

7 MIN. WALK

JUDICIARY SQUARE

### 10 MIN. WALK

METRO CENTER METRO STATION MMMM





New furniture and planters create a hospitality-focused space for tenants and visitors

### SIXTH FLOOR Brand New Conference Center Flexible Layout Options

325

#### Boardroom – 24 Seats



D STREET

Lecture – 100 Seats

SEVENTH STREET

Classroom – 24 Seats



SEVENTH STREET

Seminar | 54 Seats



SEVENTH STREET



Conference Center Lounge & Kitchen





Conference Center Entry





Conference Room





## Ben Franklin Lounge







Ben Franklin Lounge



### **Expansive Roof Terrace**

Unobstructed views of the National Mall and The Capitol





325



# The Opportunity





## Discover Your Space

#### AVAILABILITIES

| Floor 8 | Suite 800  | 6,927 RSF   As-Built   Available 5/1/25     |  |
|---------|------------|---------------------------------------------|--|
| Floor 6 | Full Floor | 3,000-12,000 RSF   Spec Suites Coming Soon! |  |
| Floor 5 | Suite 525  | 5,312 RSF   New Spec Suite                  |  |
| Floor 4 | Full Floor | 3,000 - 18,190 RSF   Whitebox Condition     |  |
| Floor 3 | Suite 325  | 4,314 RSF   As-Built   Available 8/1/24     |  |



### THIRD FLOOR Suite 325 | 4,314 SF

AS-BUILT - AVAILABLE 8/1/24

| 5 | Workstations    | • |
|---|-----------------|---|
| 7 | Offices         | • |
| 1 |