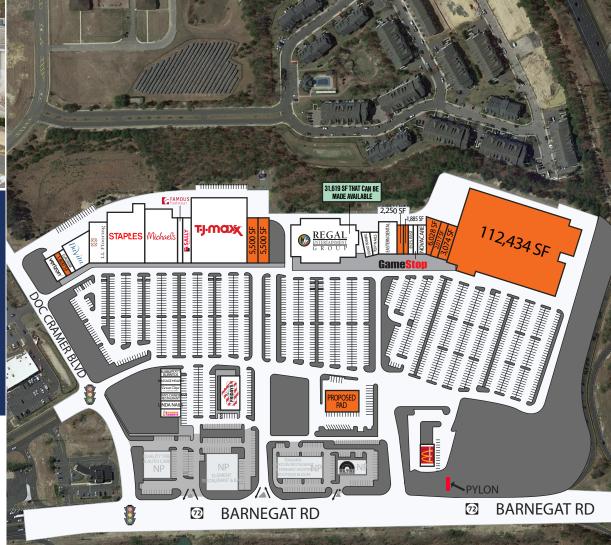

## FOR LEASE

Up To 112,434 SF

**JOIN OUR TENANTS:** 

## **PROPERTY HIGHLIGHTS**

- » Prime anchor position, inline and pad sites available
- » Join TJ Maxx, Michaels and Staples
- » Easily accessible from the Garden State Parkway and Route 72
- » 50,789 ADT on Route 72
- » 50,051 ADT on Garden State Parkway
- » Area population increases 100,000 150,000 from April to October