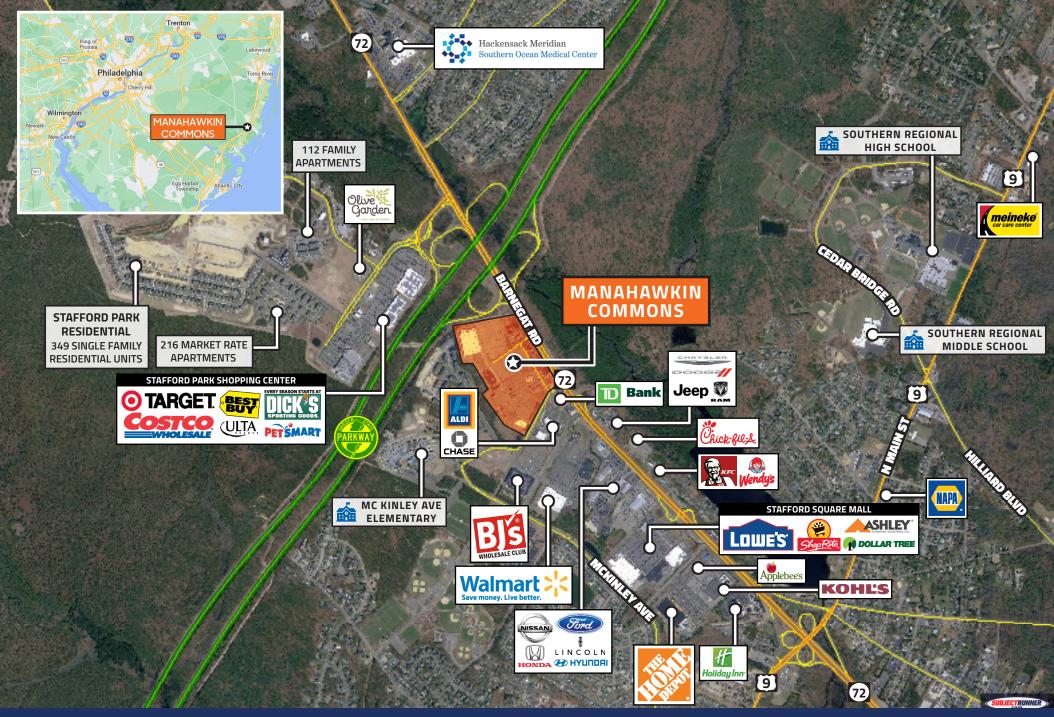

## **PROPERTY HIGHLIGHTS**

- » Prime anchor position, inline and pad sites available
- » Join TJ Maxx, Michaels and Staples
- » Easily accessible from the Garden State Parkway and Route 72
- » 50,789 ADT on Route 72
- » 50,051 ADT on Garden State Parkway
- » Area population increases 100,000 150,000 from April to October