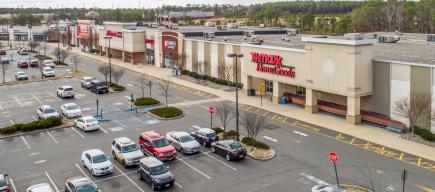

## MANAHAWKIN COMMONS

733 Route 72 West, Manahawkin, NJ

## FOR LEASE

Up To 112,434 SF

**JOIN OUR TENANTS:** 

## **PROPERTY HIGHLIGHTS**

- » Prime anchor position, inline and pad sites available
- » Join TJ Maxx, Michaels and Staples
- » Easily accessible from the Garden State Parkway and Route 72
- » 50,789 ADT on Route 72
- » 50,051 ADT on Garden State Parkway
- » Area population increases 100,000 150,000 from April to October