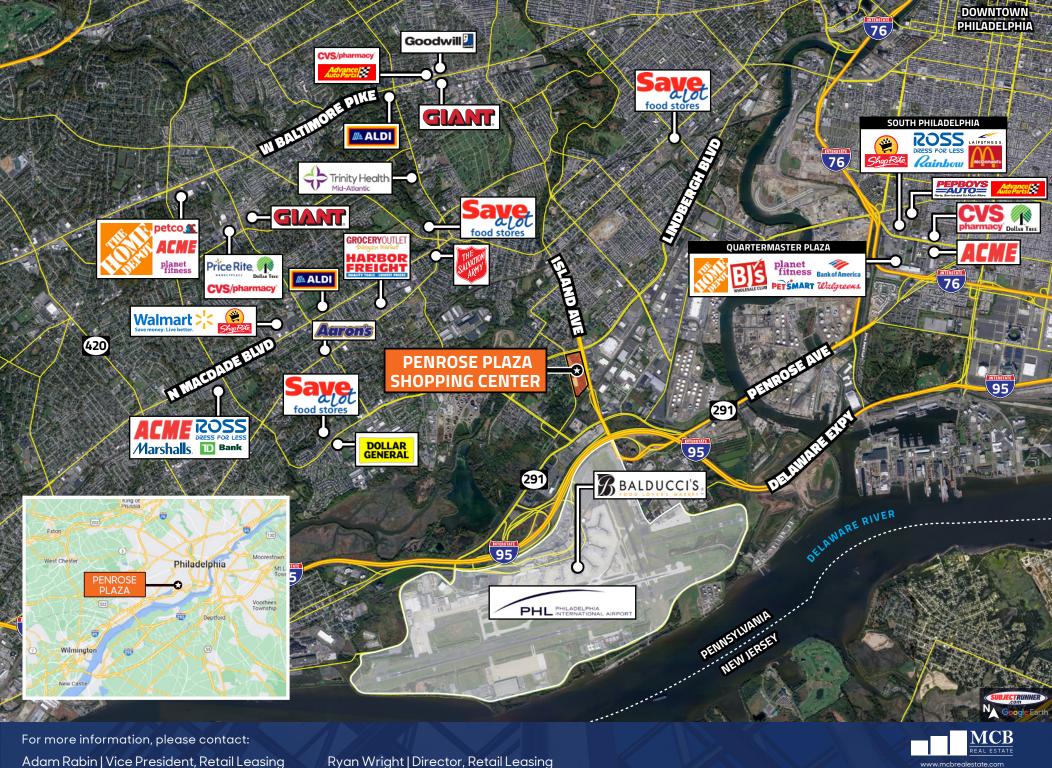

## PENROSE PLAZA

2900 Island Ave, Philadelphia, PA 19153

1,600 SF - 4,111 SF

FOR LEASE

**JOIN OUR TENANTS:** 

Penrose Plaza is a 258,494-foot grocery-anchored shopping center strategically positioned at the intersection of Island Avenue and Lindbergh Boulevard in Southwest Philadelphia.

- Combined traffic counts exceeding 60,000+ VPD.
- » Minutes from Philadelphia International Airport, I-95, and I-76 catering to over 150,000 people within an immediate 3-mile radius.
- >> Tenant mix consisting of a 70,000 SF ShopRite, Planet Fitness, Dollar Tree, Snipes and more!
- >> Positioned minutes from University City, Center City and sports complexes for Phillies, Flyers, Sixers, and Eagles.