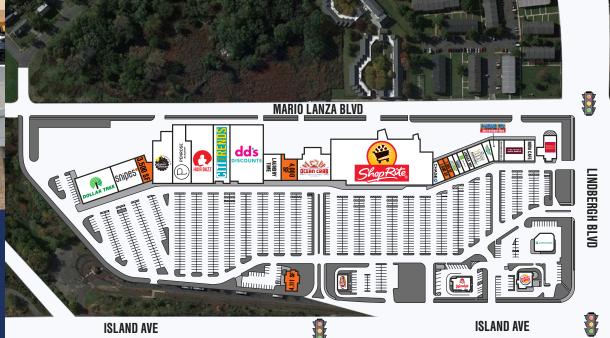

## PENROSE PLAZA

2900 Island Ave, Philadelphia, PA 19153

1,600 SF - 4,111 SF

FOR LEASE

**JOIN OUR TENANTS:** 

Penrose Plaza is a 258,494-foot grocery-anchored shopping center strategically positioned at the intersection of Island Avenue and Lindbergh Boulevard in Southwest Philadelphia.

- Combined traffic counts exceeding 60,000+ VPD.
- » Minutes from Philadelphia International Airport, I-95, and I-76 catering to over 150,000 people within an immediate 3-mile radius.
- >> Tenant mix consisting of a 70,000 SF ShopRite, Planet Fitness, Dollar Tree, Snipes and more!
- >> Positioned minutes from University City, Center City and sports complexes for Phillies, Flyers, Sixers, and Eagles.