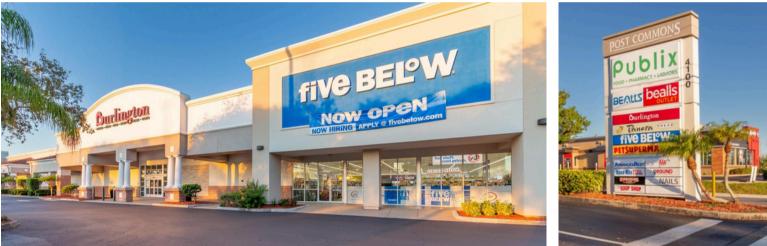

### **Highlights**

- Excellent frontage along North Wickham Road (36,720 AADT) in one of Brevard County's busiest north/south corridors
- Across from Eastern Florida State College and the Maxwell C. King Center for the Performing Arts
- Tenants include Publix, Bealls Department Store, Bealls Outlet, Burlington, Five Below, Pet Supermarket and more
- Excellent inline opportunities available
- Outparcel opportunity Available for BTS or Ground Lease available on main road
- 1,200 6,300 SF of in-line space available.

# **IN-LINE AND OUTPARCEL | FOR LEASE POST COMMONS** 4100 NORTH WICKHAM ROAD, MELBOURNE, FL 32935

| Unit | Tenant          | SF     | Unit    | Tenant          | SF     | Unit | Tenant                   | SF     |
|------|-----------------|--------|---------|-----------------|--------|------|--------------------------|--------|
| 101  | AAA             | 4,800  | 113     | Wing Stop       | 1,200  | 126  | Beall's Outlet           | 21,000 |
| 103  | Scenthound      | 1,200  | 113A    | China King      | 1,200  | 130  | Beall's Department Store | 47,500 |
| 104  | Soup Shop       | 2,400  | 114     | Hair Cuttery    | 1,200  | 132  | Burlington               | 20,960 |
| 105  | Tobacco Zone    | 900    | 116     | D1 Training     | 6,000  | 133  | Five Below               | 10,019 |
| 106  | Diane's Nails   | 1,200  | 117     | Pet Supermarket | 12,573 | 137  | Cedars Restaurant        | 900    |
| 107  | Firehouse Subs  | 1,500  | 120     | America's Best  | 4,488  | 138  | Global Tours & Travel    | 1,200  |
| 107A | AVAILABLE       | 1,200  | 121     | Papa Johns      | 1,200  | 139  | AVAILABLE                | 1,200  |
| 108  | Bacco Wine Cafe | 1,200  | 122     | Aqua Rite       | 2,100  | 140  | Humana Health            | 1,800  |
| 108A | Publix Liquors  | 1,340  | 123-125 | Eggs Up Grill   | 3,000  | 144  | Panera Bread             | 4,500  |
| 109  | Publix          | 44,270 |         |                 |        | ОР   | AVAILABLE                | .64 AC |