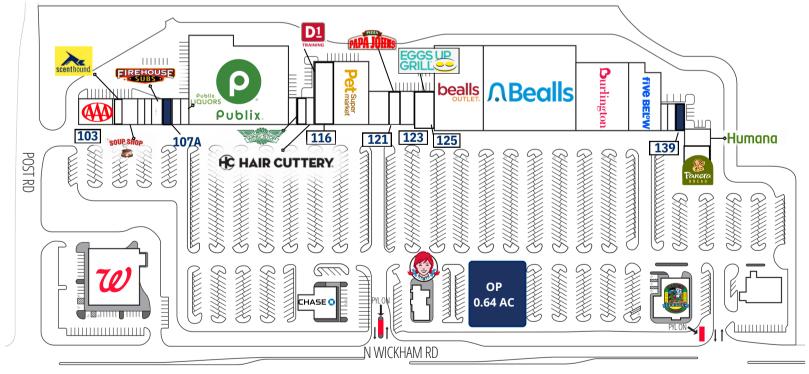

# **IN-LINE AND OUTPARCEL | FOR LEASE POST COMMONS** 4100 NORTH WICKHAM ROAD, MELBOURNE, FL 32935

| Unit | Tenant          | SF     | Unit    | Tenant          | SF     | Unit | Tenant                   | SF     |
|------|-----------------|--------|---------|-----------------|--------|------|--------------------------|--------|
| 101  | AAA             | 4,800  | 113     | Wing Stop       | 1,200  | 126  | Beall's Outlet           | 21,000 |
| 103  | Scenthound      | 1,200  | 113A    | China King      | 1,200  | 130  | Beall's Department Store | 47,500 |
| 104  | Soup Shop       | 2,400  | 114     | Hair Cuttery    | 1,200  | 132  | Burlington               | 20,960 |
| 105  | Tobacco Zone    | 900    | 116     | D1 Training     | 6,000  | 133  | Five Below               | 10,019 |
| 106  | Diane's Nails   | 1,200  | 117     | Pet Supermarket | 12,573 | 137  | Cedars Restaurant        | 900    |
| 107  | Firehouse Subs  | 1,500  | 120     | America's Best  | 4,488  | 138  | Global Tours & Travel    | 1,200  |
| 107A | AVAILABLE       | 1,200  | 121     | Papa Johns      | 1,200  | 139  | AVAILABLE                | 1,200  |
| 108  | Bacco Wine Cafe | 1,200  | 122     | Aqua Rite       | 2,100  | 140  | Humana Health            | 1,800  |
| 108A | Publix Liquors  | 1,340  | 123-125 | Eggs Up Grill   | 3,000  | 144  | Panera Bread             | 4,500  |
| 109  | Publix          | 44,270 |         |                 |        | ОР   | AVAILABLE                | .64 AC |