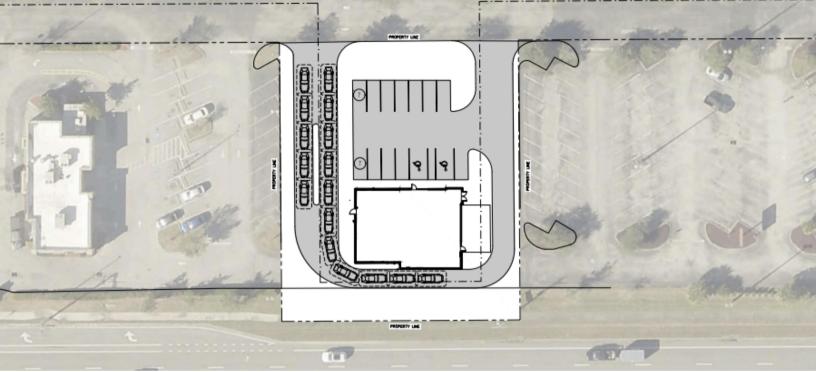

## OUTPARCEL | FOR LEASE POST COMMONS

4100 NORTH WICKHAM ROAD, MELBOURNE, FL 32935

### **OUTPARCEL CONCEPTUAL PLAN**

This information was obtained by sources deemed reliable, but we do not warrant or guarantee the accuracy or completeness thereof. Availability of this property is subject to prior sale or withdrawal of the property from the market at any time without notice