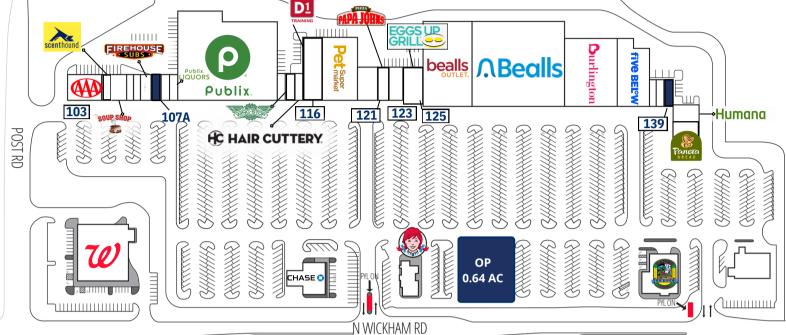

# **IN-LINE AND OUTPARCEL | FOR LEASE POST COMMONS** 4100 NORTH WICKHAM ROAD, MELBOURNE, FL 32935

| Unit | Tenant          | SF     | Unit    | Tenant          | SF     | Unit | Tenant                   | SF     |
|------|-----------------|--------|---------|-----------------|--------|------|--------------------------|--------|
| 101  | AAA             | 4,800  | 113     | Wing Stop       | 1,200  | 126  | Beall's Outlet           | 21,000 |
| 103  | Scenthound      | 1,200  | 113A    | China King      | 1,200  | 130  | Beall's Department Store | 47,500 |
| 104  | Soup Shop       | 2,400  | 114     | Hair Cuttery    | 1,200  | 132  | Burlington               | 20,960 |
| 105  | Tobacco Zone    | 900    | 116     | D1 Training     | 6,000  | 133  | Five Below               | 10,019 |
| 106  | Diane's Nails   | 1,200  | 117     | Pet Supermarket | 12,573 | 137  | Cedars Restaurant        | 900    |
| 107  | Firehouse Subs  | 1,500  | 120     | America's Best  | 4,488  | 138  | Global Tours & Travel    | 1,200  |
| 107A | AVAILABLE       | 1,200  | 121     | Papa Johns      | 1,200  | 139  | AVAILABLE                | 1,200  |
| 108  | Bacco Wine Cafe | 1,200  | 122     | Aqua Rite       | 2,100  | 140  | Humana Health            | 1,800  |
| 108A | Publix Liquors  | 1,340  | 123-125 | Eggs Up Grill   | 3,000  | 144  | Panera Bread             | 4,500  |
| 109  | Publix          | 44,270 |         |                 |        | ОР   | AVAILABLE                | .64 AC |