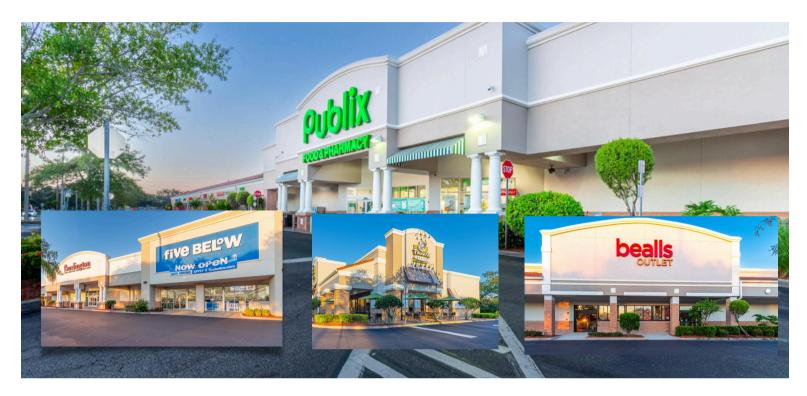

### **IN-LINE AND OUTPARCEL | FOR LEASE POST COMMONS** crossmarc services, llc

4100 NORTH WICKHAM ROAD, MELBOURNE, FL 32935

### **Highlights**

- Excellent frontage along North Wickham Road (36,720 AADT) in one of Brevard County's busiest north/south corridors
- Across from Eastern Florida State College and the Maxwell C. King Center for the Performing Arts
- Tenants include Publix, Bealls Department Store, Bealls Outlet, Burlington, Five Below, Pet Supermarket and more
- Excellent inline opportunities available
- Outparcel opportunity Available for BTS or Ground Lease available on main road
- 1,200 6,300 SF of in-line space available.