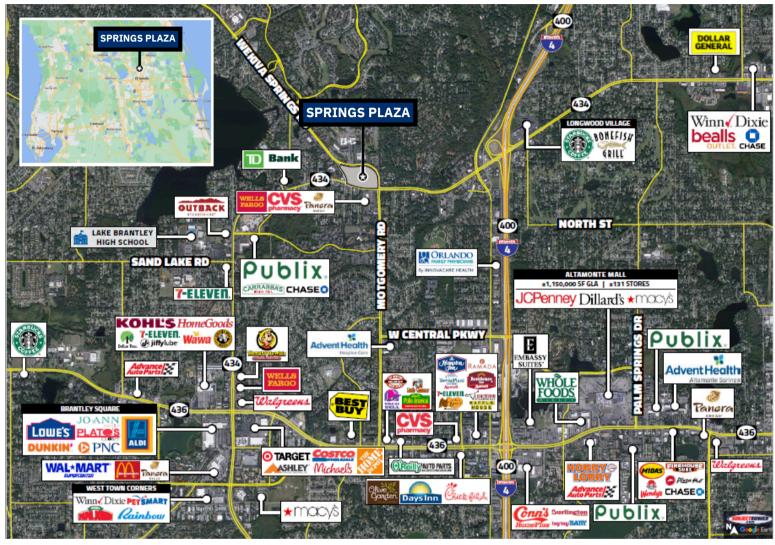

ic | 1,180 |
| E161     | Close Male Grooming           | 1,201 |
| E163     | Any Lab Test Now              | 1,200 |
| F107     | First Watch                   | 3,580 |
| F147     | SoFresh                       | 1,650 |
| F163/164 | Hand & Stone Massage          | 3,047 |
| F169     | Mathnasium                    | 1,213 |
| F179     | Krak Boba                     | 1,200 |
| F187     | AVAILABLE                     | 1,200 |
| F191     | Foxtail Coffee                | 1,179 |
| OP       | Jeremiah's Italian Ice        | 2,136 |
| OP       | Regions Bank                  | 2,389 |







### **Retail Space Available For Lease**

2401 W State Road 434, Longwood, FL 32779







Flavia Kanyago





#### **Retail Space Available For Lease**

2401 W State Road 434, Longwood, FL 32779









Flavia Kanyago





# **Retail Space Available For Lease**

2401 W State Road 434, Longwood, FL 32779







Flavia Kanyago