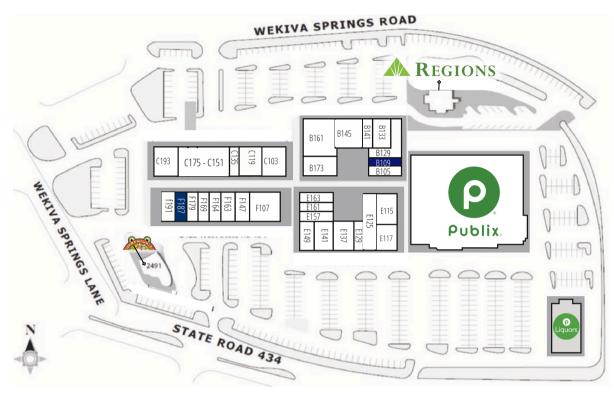

#### **Retail Space Available For Lease**

2401 W State Road 434, Longwood, FL 32779

| Suite | Tenant                     | SF    |
|-------|----------------------------|-------|
| B105  | Little Wekiva Brewery      | 1,202 |
| B109  | Available                  | 1,200 |
| B129  | Children's Art Class       | 2,350 |
| B133  | Mykonos                    | 2,400 |
| B141  | Society Cleaners           | 1,200 |
| B145  | Turing Point               | 2,404 |
| B161  | The Back Porch             | 4,687 |
| B173  | Level-Up Pilates           | 2,365 |
| C103  | Goodwill Donation Center   | 2,200 |
| C119  | Bayou Kitchen              | 2,410 |
| C135  | Gold Fingers Aesthetics    | 1,200 |
| C151  | Anytime Fitness            | 5,795 |
| C193  | Mulligan's                 | 2,637 |
| E115  | Turning Point Dance Studio | 2,351 |
| E117  | Tijuana Flats              | 2,000 |
| E125  | 5th Nail Lounge            | 2,649 |

| Suite    | Tenant                        | SF    |
|----------|-------------------------------|-------|
| E129     | Woof Gang Bakery              | 1,200 |
| E137     | Banfield Pet Hospital         | 2,416 |
| E141     | Hurricane Grill & Wings       | 2,160 |
| E149     | Jersey Mikes                  | 1,419 |
| E157     | Beats & Tunes School of Music | 1,180 |
| E161     | Close Male Grooming           | 1,201 |
| E163     | Any Lab Test Now              | 1,200 |
| F107     | First Watch                   | 3,580 |
| F147     | SoFresh                       | 1,650 |
| F163/164 | Hand & Stone Massage          | 3,047 |
| F169     | Mathnasium                    | 1,213 |
| F179     | Krak Boba                     | 1,200 |
| F187     | AVAILABLE                     | 1,200 |
| F191     | Foxtail Coffee                | 1,179 |
| OP       | Jeremiah's Italian Ice        | 2,136 |
| OP       | Regions Bank                  | 2,389 |