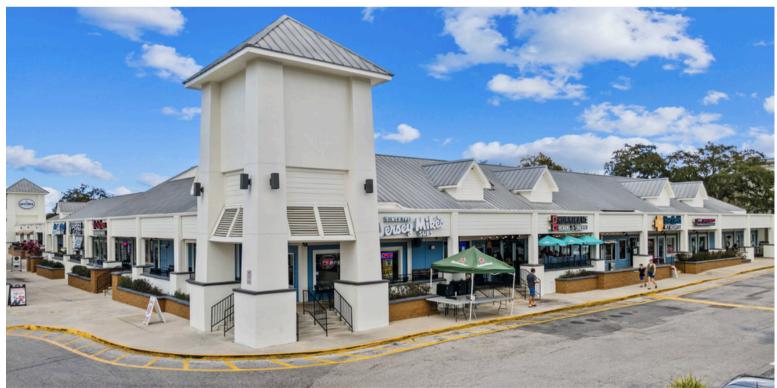

#### **Retail Space Available For Lease**

2401 W State Road 434, Longwood, FL 32779

| Suite | Tenant                     | SF    |
|-------|----------------------------|-------|
| B105  | Little Wekiva Brewery      | 1,202 |
| B109  | Available                  | 1,200 |
| B129  | Children's Art Class       | 2,350 |
| B133  | Mykonos                    | 2,400 |
| B141  | Society Cleaners           | 1,200 |
| B145  | Turing Point               | 2,404 |
| B161  | The Back Porch             | 4,687 |
| B173  | Level-Up Pilates           | 2,365 |
| C103  | Goodwill Donation Center   | 2,200 |
| C119  | Bayou Kitchen              | 2,410 |
| C135  | Gold Fingers Aesthetics    | 1,200 |
| C151  | Anytime Fitness            | 5,795 |
| C193  | Mulligan's                 | 2,637 |
| E115  | Turning Point Dance Studio | 2,351 |
| E117  | Tijuana Flats              | 2,000 |
| E125  | 5th Nail Lounge            | 2,649 |

| Suite    | Tenant                        | SF    |
|----------|-------------------------------|-------|
| E129     | Woof Gang Bakery              | 1,200 |
| E137     | Banfield Pet Hospital         | 2,416 |
| E141     | Hurricane Grill & Wings       | 2,160 |
| E149     | Jersey Mikes                  | 1,419 |
| E157     | Beats & Tunes School of Music | 1,180 |
| E161     | Close Male Grooming           | 1,201 |
| E163     | Any Lab Test Now              | 1,200 |
| F107     | First Watch                   | 3,580 |
| F147     | SoFresh                       | 1,650 |
| F163/164 | Hand & Stone Massage          | 3,047 |
| F169     | Mathnasium                    | 1,213 |
| F179     | Krak Boba                     | 1,200 |
| F187     | AVAILABLE                     | 1,200 |
| F191     | Foxtail Coffee                | 1,179 |
| OP       | Jeremiah's Italian Ice        | 2,136 |
| OP       | Regions Bank                  | 2,389 |