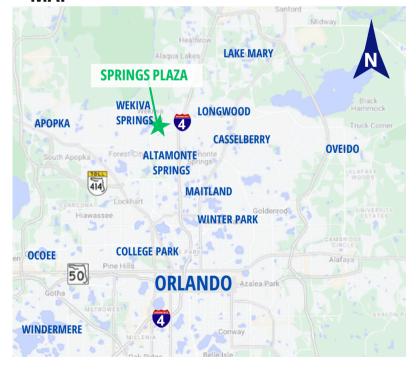

#### **Retail Space Available For Lease**

2401 W State Road 434, Longwood, FL 32779



#### HIGHLIGHTS

- 1,200 SF AVAILABLE
- Join Publix, First Watch, Workout Anytime and Tijuana Flats at this longstanding community plaza!
- · Anchored by Publix
- Excellent visibility and access, with 5 access points
- Shopping center 67,420± SF GLA
- Densely populated market area
- Frontage on State Road 434 and Wekiva Springs Road
- 175,000+ average monthly visits (Source: Placer.ai)
- Ample Parking

| DEMOGRAPHICS   | 1 MILE   | 3 MILES  | 5 MILES  |
|----------------|----------|----------|----------|
| Population     | 12,130   | 81,553   | 196,884  |
| Avg. HH Income | \$89,943 | \$91,916 | \$92,720 |

\*Source: Costar

#### **MAP**





Flavia Kanyago





#### **Retail Space Available For Lease**

2401 W State Road 434, Longwood, FL 32779



| Suite | Tenant                     | SF    |
|-------|----------------------------|-------|
| B105  | Little Wekiva Brewery      | 1,202 |
| B109  | Available                  | 1,200 |
| B129  | Children's Art Class       | 2,350 |
| B133  | Mykonos                    | 2,400 |
| B141  | Society Cleaners           | 1,200 |
| B145  | Turing Point               | 2,404 |
| B161  | The Back Porch             | 4,687 |
| B173  | Level-Up Pilates           | 2,365 |
| C103  | Goodwill Donation Center   | 2,200 |
| C119  | Bayou Kitchen              | 2,410 |
| C135  | Gold Fingers Aesthetics    | 1,200 |
| C151  | Anytime Fitness            | 5,795 |
| C193  | Mulligan's