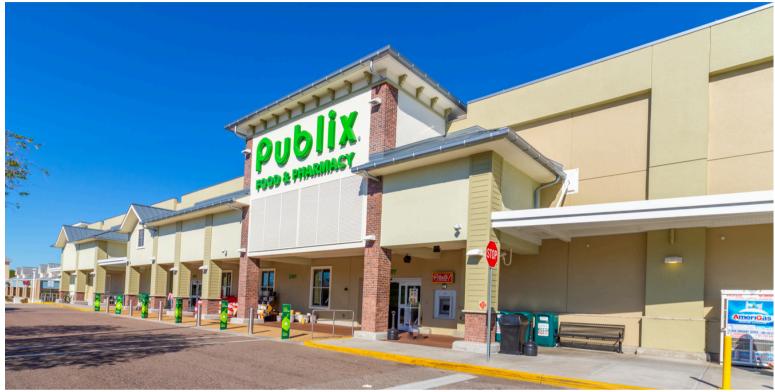

#### **Retail Space Available For Lease**

2401 W State Road 434, Longwood, FL 32779

#### HIGHLIGHTS

- 1,200 SF AVAILABLE
- Join Publix, First Watch, Workout Anytime and Tijuana Flats at this longstanding community plaza!
- · Anchored by Publix
- Excellent visibility and access, with 5 access points
- Shopping center 67,420± SF GLA
- Densely populated market area
- Frontage on State Road 434 and Wekiva Springs Road
- 175,000+ average monthly visits (Source: Placer.ai)
- Ample Parking