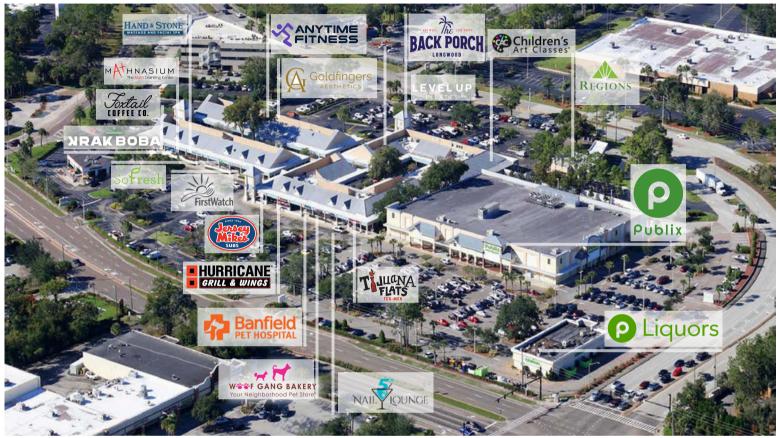

#### HIGHLIGHTS

- 1,200 SF AVAILABLE
- Join Publix, First Watch, Workout Anytime and Tijuana Flats at this longstanding community plaza!
- · Anchored by Publix
- Excellent visibility and access, with 5 access points
- Shopping center 67,420± SF GLA
- Densely populated market area
- Frontage on State Road 434 and Wekiva Springs Road
- 175,000+ average monthly visits (Source: Placer.ai)
- Ample Parking