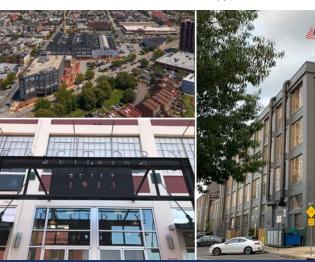

# THE CAN COMPANY

2400 Boston St, Baltimore, MD 21224

### **PROPERTY HIGHLIGHTS**

- » Highly trafficked Boston Street (16,811 ADT)
- » Adjacent to high volume Safeway
- » Additional parking in a structured garage on site
- » 150,000 SF of Office Space