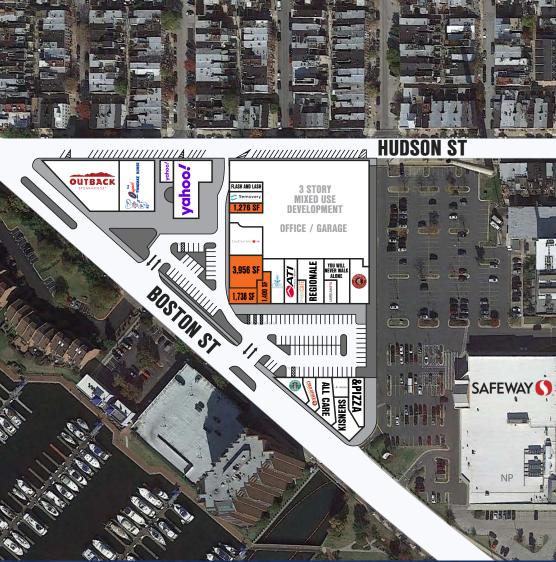

## Game**Stop**

PANCAKE HOUSE

FOR LEASE

1,276 - 1,400 SF

### **PROPERTY HIGHLIGHTS**

- » Highly trafficked Boston Street (16,811 ADT)
- » Adjacent to high volume Safeway
- » Additional parking in a structured garage on site
- » 150,000 SF of Office Space