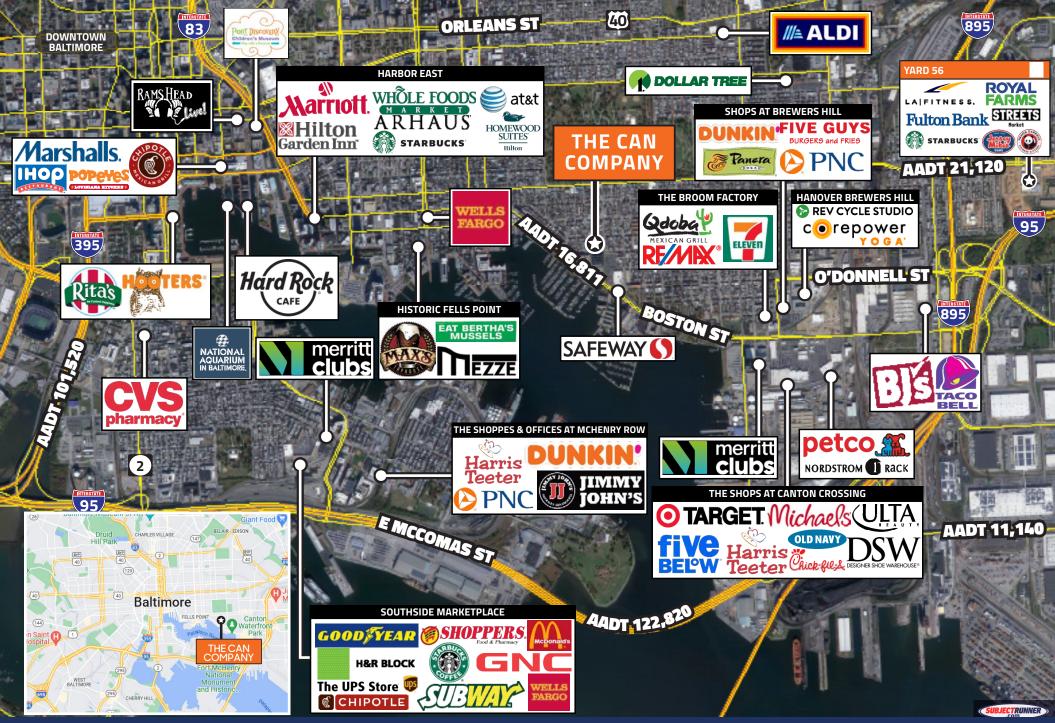

### **PROPERTY HIGHLIGHTS**

- » Highly trafficked Boston Street (16,811 ADT)
- » Adjacent to high volume Safeway
- » Additional parking in a structured garage on site
- » 150,000 SF of Office Space