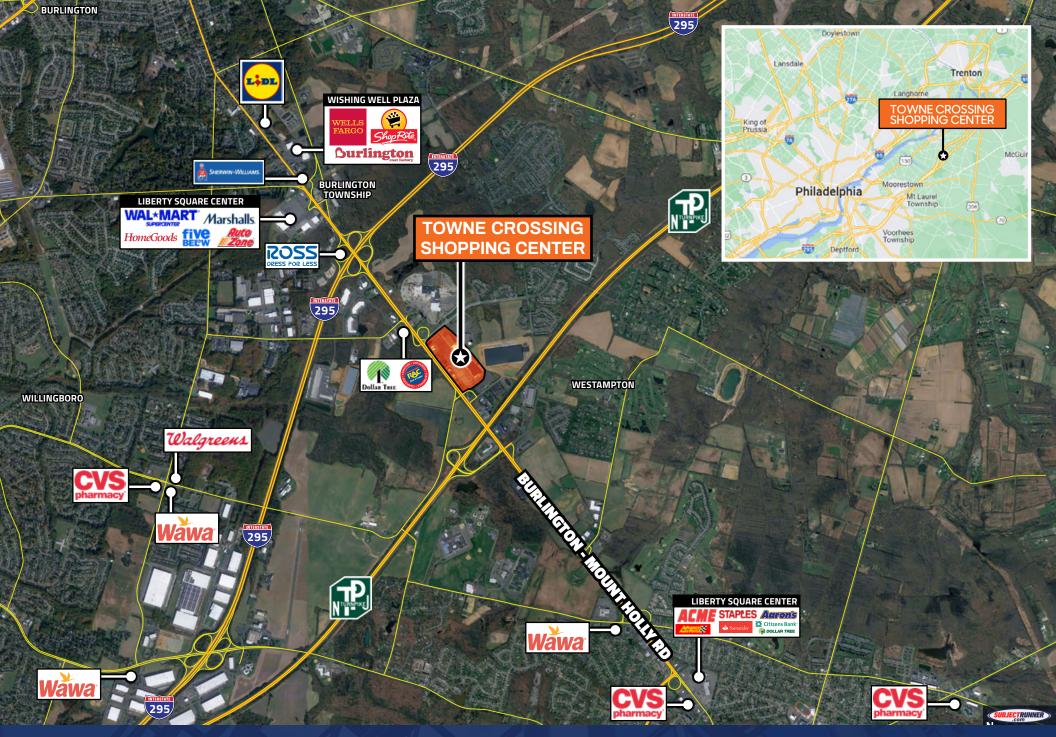

**TOWNE CROSSING SHOPPING CENTER** 

2701 Burlington-Mount Holly Rd, Burlington, NJ 08016

## **PROPERTY HIGHLIGHTS**

- » Anchored by: Target, Kohls and Home Depot
- » Quick and convenient access to I-295 and Exit 5 on the New Jersey Turnpike
- » Last space available