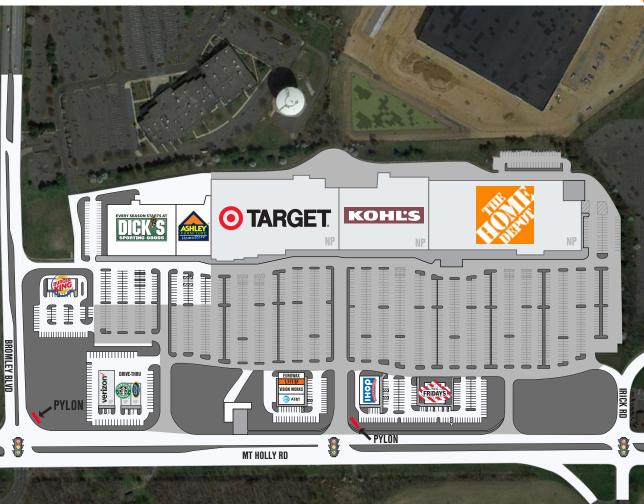

## JOIN THESE TENANTS: O TARGET

1,711 SF

FOR LEASE

## **PROPERTY HIGHLIGHTS**

- » Anchored by: Target, Kohls and Home Depot
- » Quick and convenient access to I-295 and Exit 5 on the New Jersey Turnpike
- » Last space available