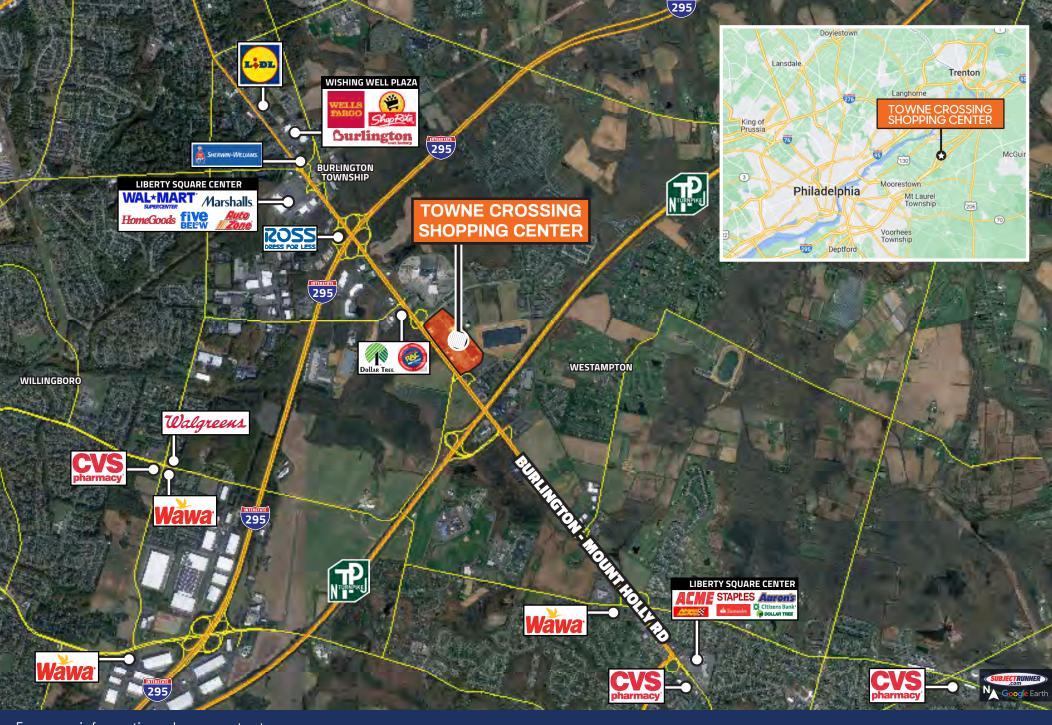

## TOWNE CROSSING SHOPPING CENTER

2701 Burlington-Mount Holly Rd, Burlington, NJ 08016

## PROPERTY HIGHLIGHTS

- » Shadow Anchored by: Target, Kohls and Home Depot
- » Join newly signed Ashley Furniture
- » Spaces available immediately