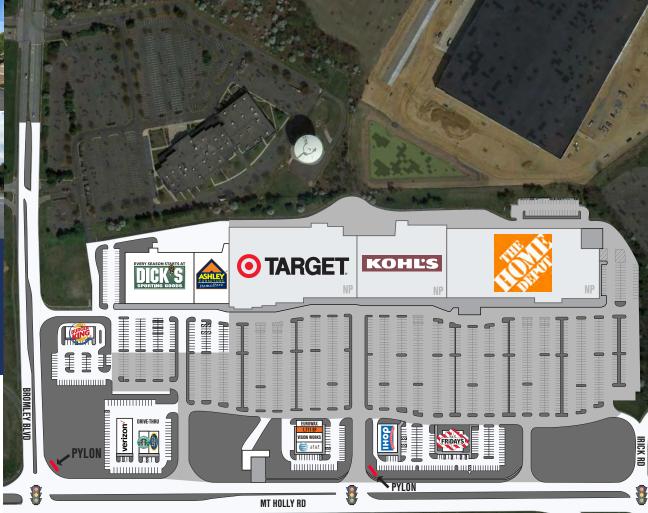

## TOWNE CROSSING SHOPPING CENTER

2701 Burlington-Mount Holly Rd, Burlington, NJ 08016

## PROPERTY HIGHLIGHTS

- » Shadow Anchored by: Target, Kohls and Home Depot
- » Join newly signed Ashley Furniture
- » Spaces available immediately