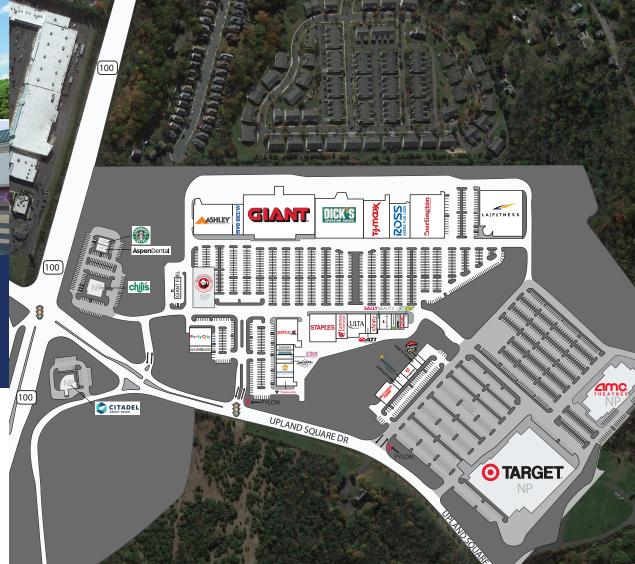

## UPLAND SQUARE

321 Upland Square Dr, Pottstown, PA 19464

JOIN:

FOR LEASE

## **PROPERTY HIGHLIGHTS**

- » 600,000 SF Premier, Grocery Anchored Shopping Center
- » Strategically positioned along Route 100 (37,255 VPD) and just North of US - 422