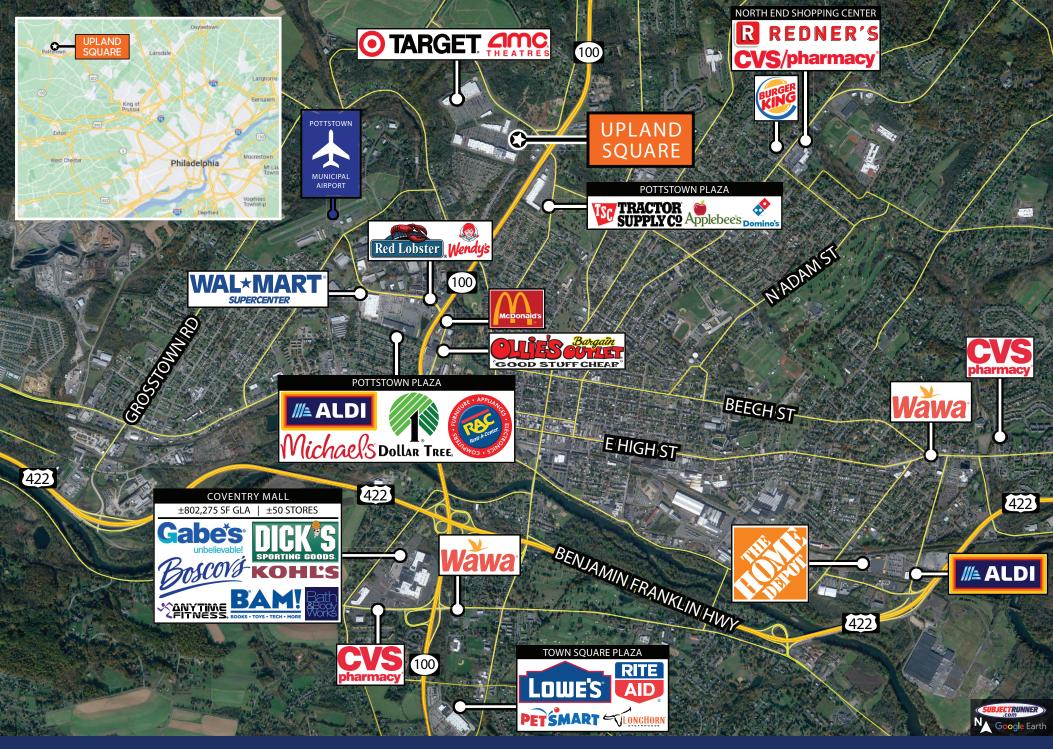

## UPLAND SQUARE

321 Upland Square Dr, Pottstown, PA 19464

JOIN:

FOR LEASE

## **PROPERTY HIGHLIGHTS**

- » 600,000 SF Premier, Grocery Anchored Shopping Center
- » Strategically positioned along Route 100 (37,255 VPD) and just North of US - 422