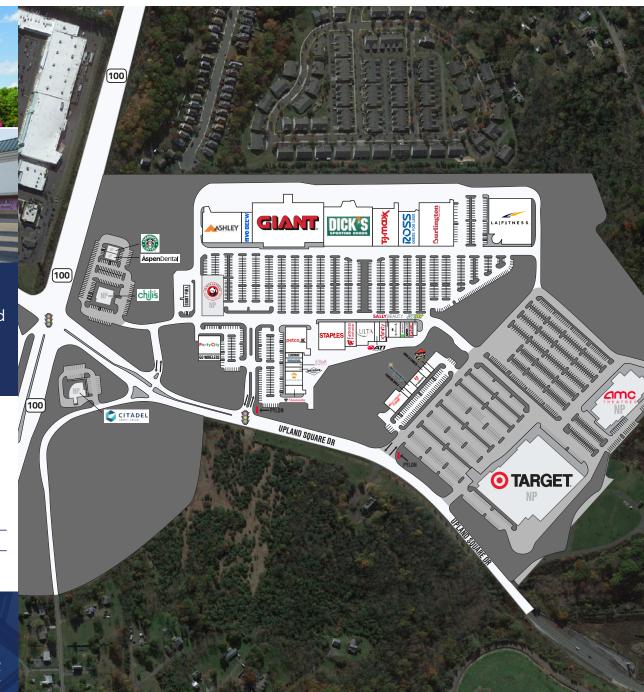

#### PROPERTY HIGHLIGHTS

- » 600,000 SF Premier Big Box and grocery anchored shopping center
- » Strategically positioned along Route 100 (37,255) VPD) and just North of US - 422