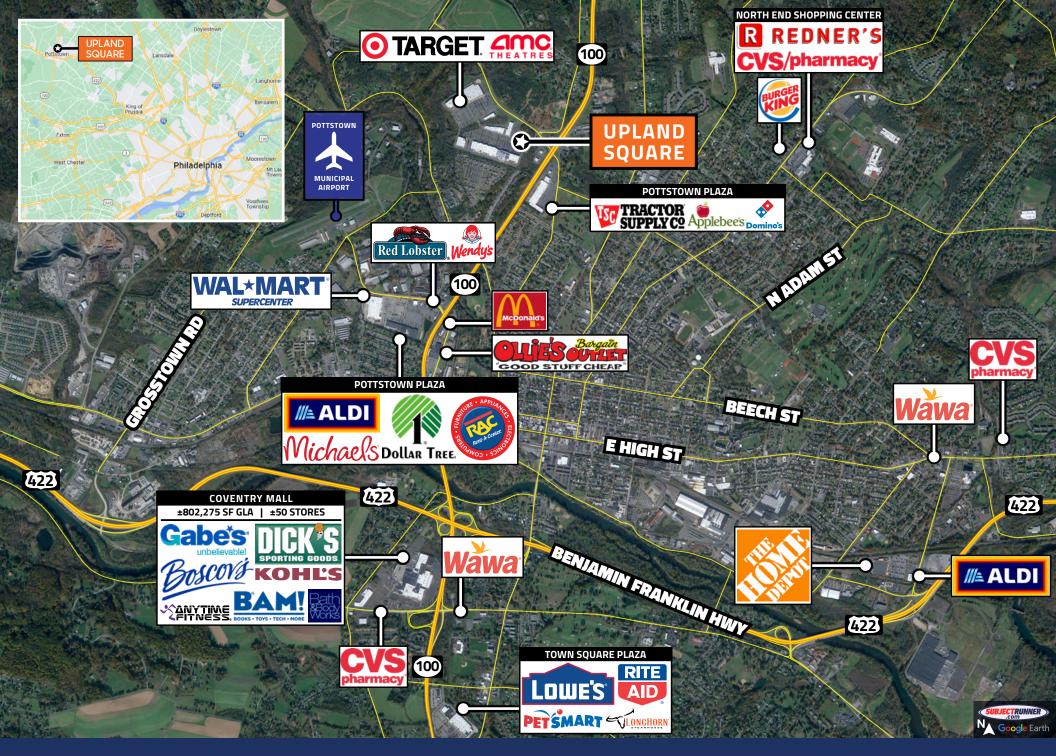

#### PROPERTY HIGHLIGHTS

- » 600,000 SF Premier Big Box and grocery anchored shopping center
- » Strategically positioned along Route 100 (37,255) VPD) and just North of US - 422