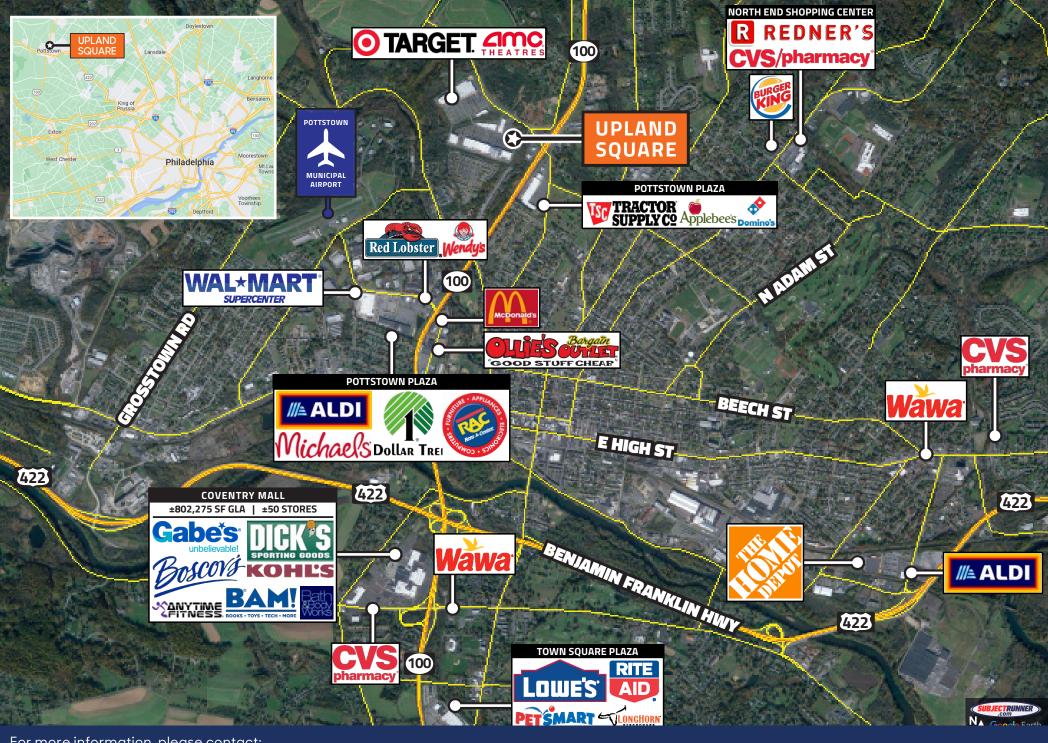

## PROPERTY HIGHLIGHTS

- » 600,000 SF Premier, Grocery Anchored Shopping Center
- » Strategically positioned along Route 100 (37,255 VPD) and just North of US - 422