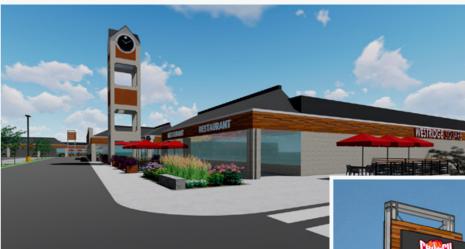

## **PROPERTY HIGHLIGHTS**

- Currently undergoing redevelopment and extensive facade updates, Westridge Square is poised for a vibrant transformation.
- Transforming to a dynamic mixed-use hub featuring contemporary multi-family units and charming townhomes.
- » Nestled in the heart of Frederick, MD, this property claims its spot on the revered 'Golden Mile' along Route 40 West.
- » Strategically positioned just a quarter-mile from Interstate-270, ensuring a steady flow of traffic at 53,535 vehicles per day.
- The City of Frederick is experiencing a surge in popularity, especially among millennials.

The strategic location of Westridge Square on the 'Golden Mile' presents a prime opportunity for retailers to engage with this dynamic community in a newly renovated mixed-use center.

mcbrealestate.com