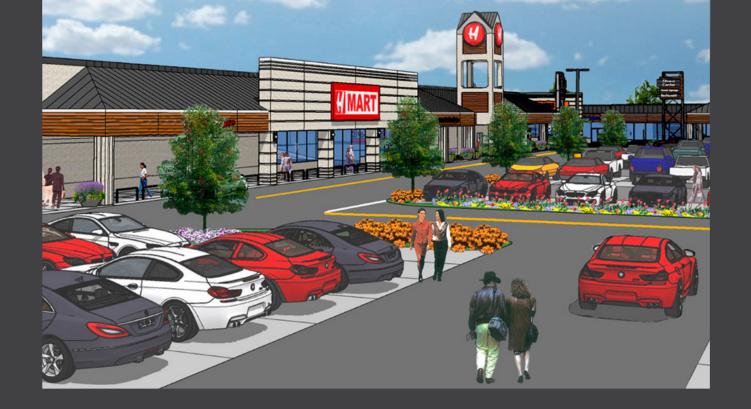

# **GLEAM AND THRIVE** IN THE HEART OF FREDERICK **ON THE VIBRANT** "GOLDEN MILE"

1005-1077 West Patrick St Frederick, MD 21702

## **PROPERTY HIGHLIGHTS**

- Currently undergoing redevelopment and extensive facade updates, Westridge Square is poised for a vibrant transformation.
- Transforming to a dynamic mixed-use hub featuring contemporary multi-family units and charming townhomes.
- » Nestled in the heart of Frederick, MD, this property claims its spot on the revered 'Golden Mile' along Route 40 West.
- » Strategically positioned just a quarter-mile from Interstate-270, ensuring a steady flow of traffic at 53,535 vehicles per day.
- The City of Frederick is experiencing a surge in popularity, especially among millennials.