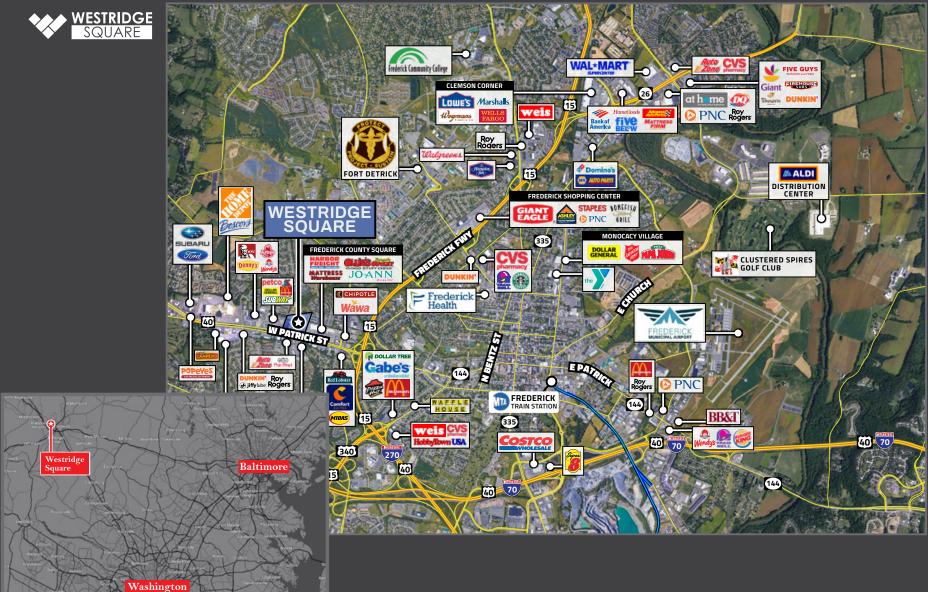

The strategic location of Westridge Square on the 'Golden Mile' presents a prime opportunity for retailers to engage with this dynamic community in a newly renovated mixed-use center.

mcbrealestate.com