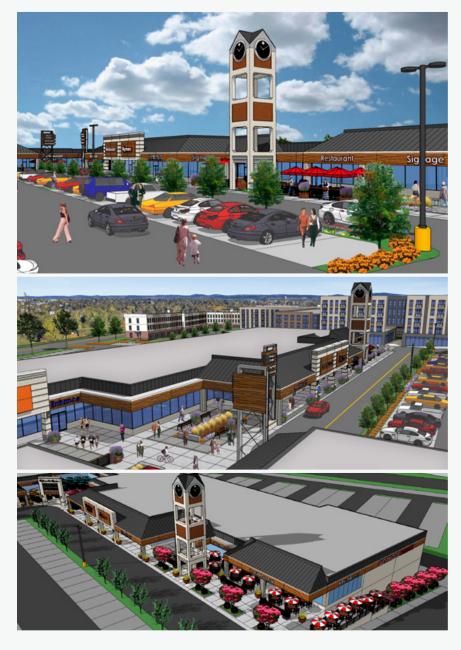

## **PROPERTY HIGHLIGHTS**

- Currently undergoing redevelopment and extensive facade updates, Westridge Square is poised for a vibrant transformation.
- Transforming to a dynamic mixed-use hub featuring contemporary multi-family units and charming townhomes.
- » Nestled in the heart of Frederick, MD, this property claims its spot on the revered 'Golden Mile' along Route 40 West.
- » Strategically positioned just a quarter-mile from Interstate-270, ensuring a steady flow of traffic at 53,535 vehicles per day.
- The City of Frederick is experiencing a surge in popularity, especially among millennials.

## Available Opportunity

Endcap opportunity: 1,600 SF endcap location with patio space ideal for fast casual restaurants and coffee users.

6

mcbrealestate.com

7