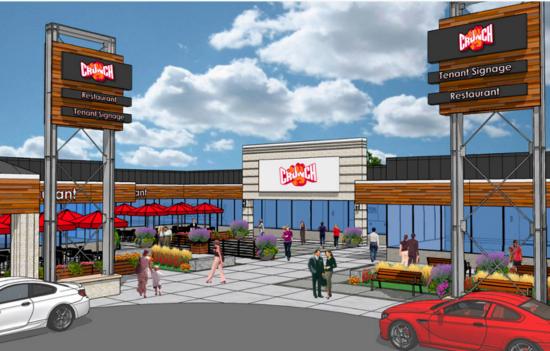

#### JOIN

## Available Opportunity

Endcap opportunity: 1,600 SF endcap location with patio space ideal for fast casual restaurants and coffee users.

6

mcbrealestate.com

7