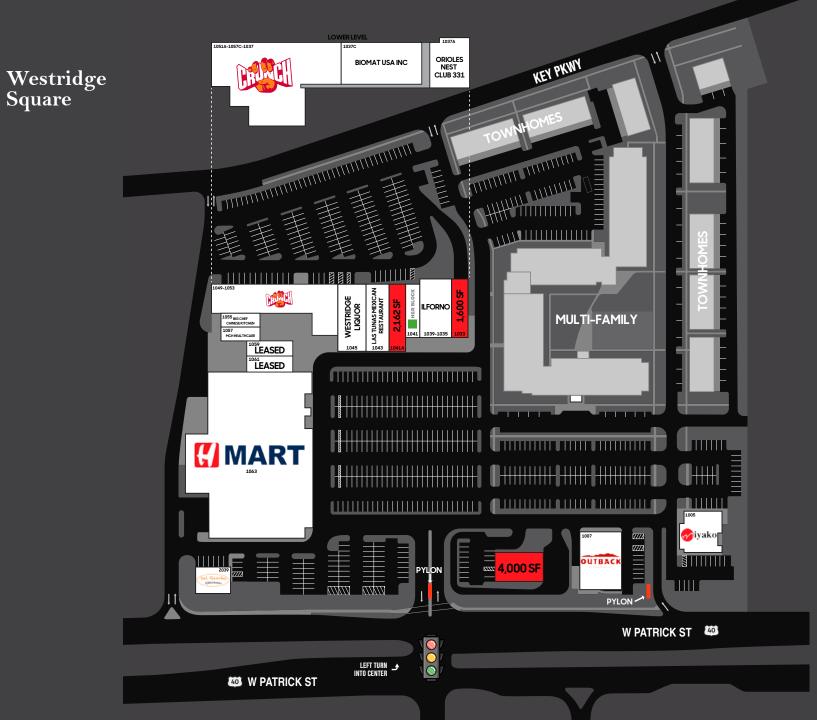

## Available Opportunity

Endcap opportunity: 1,600 SF endcap location with patio space ideal for fast casual restaurants and coffee users.

6

mcbrealestate.com

7