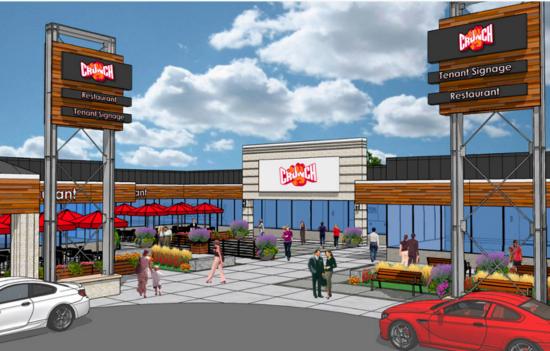

hington D.C. lies the historic city of Frederick, Maryland, which has experienced remarkable population growth.

Over the past two decades, this growth has propelled Frederick from a small town into the second-largest city in the state, now home to over 70,000 residents. Boasting more than 3,500 businesses, people are drawn to Frederick for its diverse atmosphere, lively nightlife, outstanding public schools, and family-friendly environment.

The strategic location of Westridge Square on the 'Golden Mile' presents a prime opportunity for retailers to engage with this dynamic community in a newly renovated mixed-use center.

mcbrealestate.com



## Available Opportunity





Endcap opportunity: 1,600 SF endcap location with patio space ideal for fast casual restaurants and coffee users.





6



mcbrealestate.com

7



## CONTACT:

Adam Rabin | Vice President, Retail Leasing 240.497.0520 ext. 153 arabin@mcbrealestate.com

## Ryan Wright | Director, Retail Leasing

312.859.1840 rwright@mcbrealestate.com