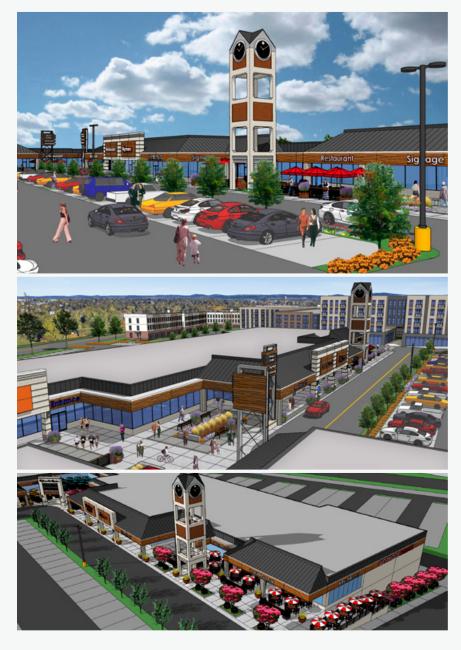

## **PROPERTY HIGHLIGHTS**

- Currently undergoing redevelopment and extensive facade updates, Westridge Square is poised for a vibrant transformation.
- Transforming to a dynamic mixed-use hub featuring contemporary multi-family units and charming townhomes.
- » Nestled in the heart of Frederick, MD, this property claims its spot on the revered 'Golden Mile' along Route 40 West.
- » Strategically positioned just a quarter-mile from Interstate-270, ensuring a steady flow of traffic at 53,535 vehicles per day.
- The City of Frederick is experiencing a surge in popularity, especially among millennials.

The strategic location of Westridge Square on the 'Golden Mile' presents a prime opportunity for retailers to engage with this dynamic community in a newly renovated mixed-use center.

mcbrealestate.com