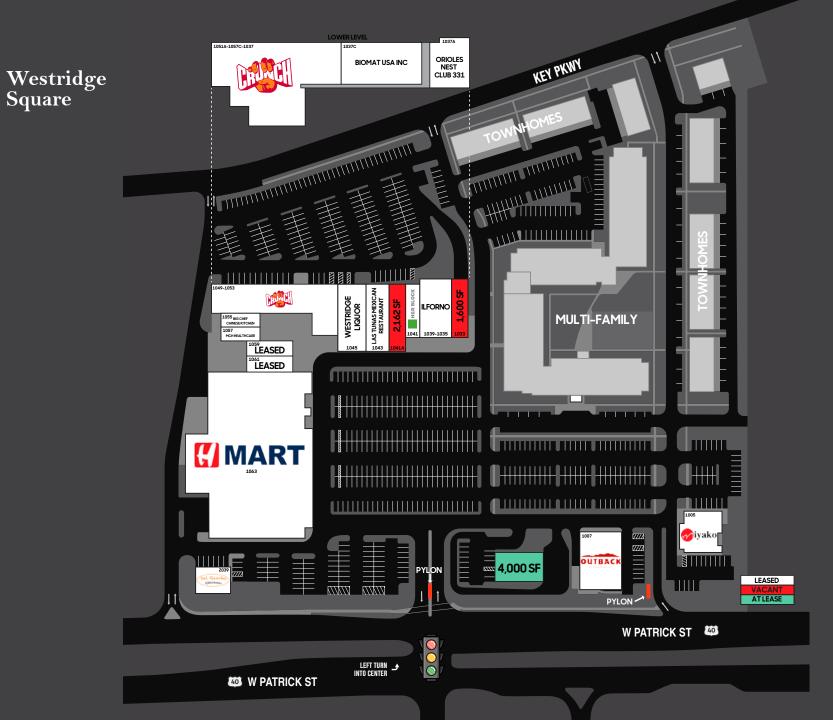

## Available Opportunity

Endcap opportunity: 1,600 SF endcap location with patio space ideal for fast casual restaurants and coffee users.

6

mcbrealestate.com

7