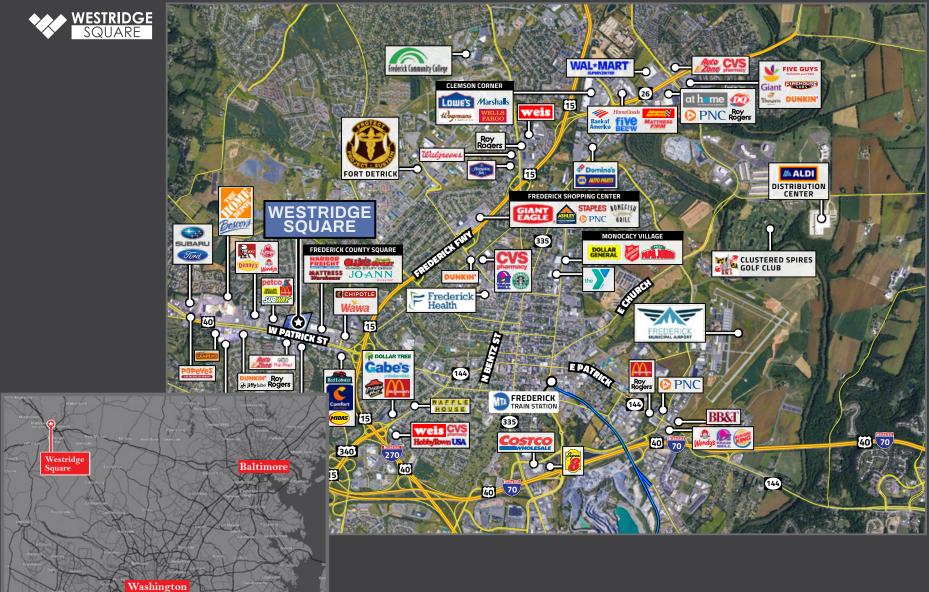

1005–1077 West Patrick St, Frederick, MD 21702

www.mcbrealestate.com

Westridge Square

# **GLEAM AND THRIVE** IN THE HEART OF FREDERICK **ON THE VIBRANT** "GOLDEN MILE"

1005-1077 West Patrick St Frederick, MD 21702

The strategic location of Westridge Square on the 'Golden Mile' presents a prime opportunity for retailers to engage with this dynamic community in a newly renovated mixed-use center.

mcbrealestate.com