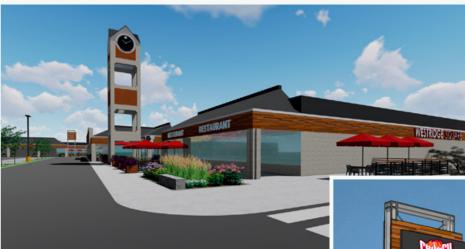

## Available Opportunity

Endcap opportunity: 1,600 SF endcap location with patio space ideal for fast casual restaurants and coffee users.

6

mcbrealestate.com

7