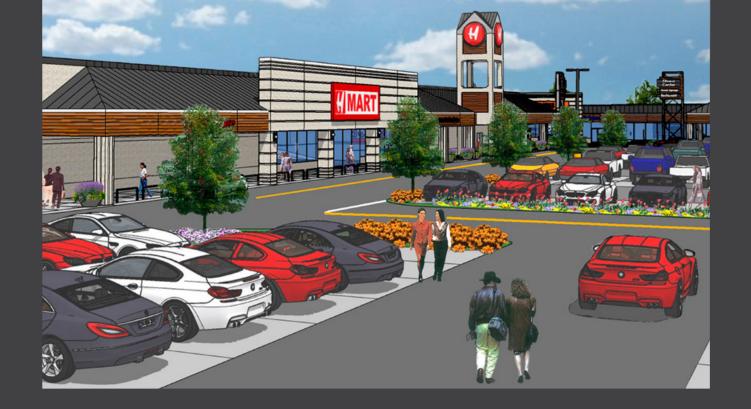

## **PROPERTY HIGHLIGHTS**

- Currently undergoing redevelopment and extensive facade updates, Westridge Square is poised for a vibrant transformation.
- Transforming to a dynamic mixed-use hub featuring contemporary multi-family units and charming townhomes.
- » Nestled in the heart of Frederick, MD, this property claims its spot on the revered 'Golden Mile' along Route 40 West.
- » Strategically positioned just a quarter-mile from Interstate-270, ensuring a steady flow of traffic at 53,535 vehicles per day.
- The City of Frederick is experiencing a surge in popularity, especially among millennials.

## Available Opportunity

Endcap opportunity: 1,600 SF endcap location with patio space ideal for fast casual restaurants and coffee users.

6

mcbrealestate.com

7