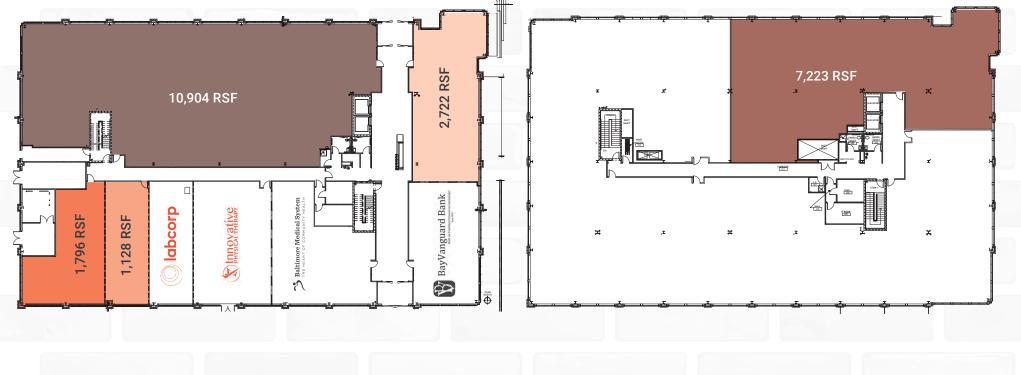

## NEW MEDICAL OFFICE

Adjacent to Johns Hopkins Bayview Medical Center

82,000 SF on three floors, 10,000 SF ground level available

YARD

Home to Baltimore Medical Systems, the newly built Wellness Center at Yard 56 is now open and ready for tenant occupancy. The 82,000 SF medical building is directly **adjacent to Johns Hopkins Bayview Medical Center** and offers build-to-suit clinical spaces. **A 10,000 SF large block** on the ground level, and smaller **suites ranging from 1,200 - 7,000 SF** are now available on the first and third floors. Don't miss this opportunity to join the new neighborhood of Yard 56.

# MAKING AN ENTRANCE

Thoughtfully designed for an easy patient drop-off and pick-up experience with a true Baltimore aesthetic touch.

A RANGE OF AVAILABLE SUITES

Now is the time to join Yard 56! Spaces ranging from 1,200-10,000 SF available for tenant fit-out.