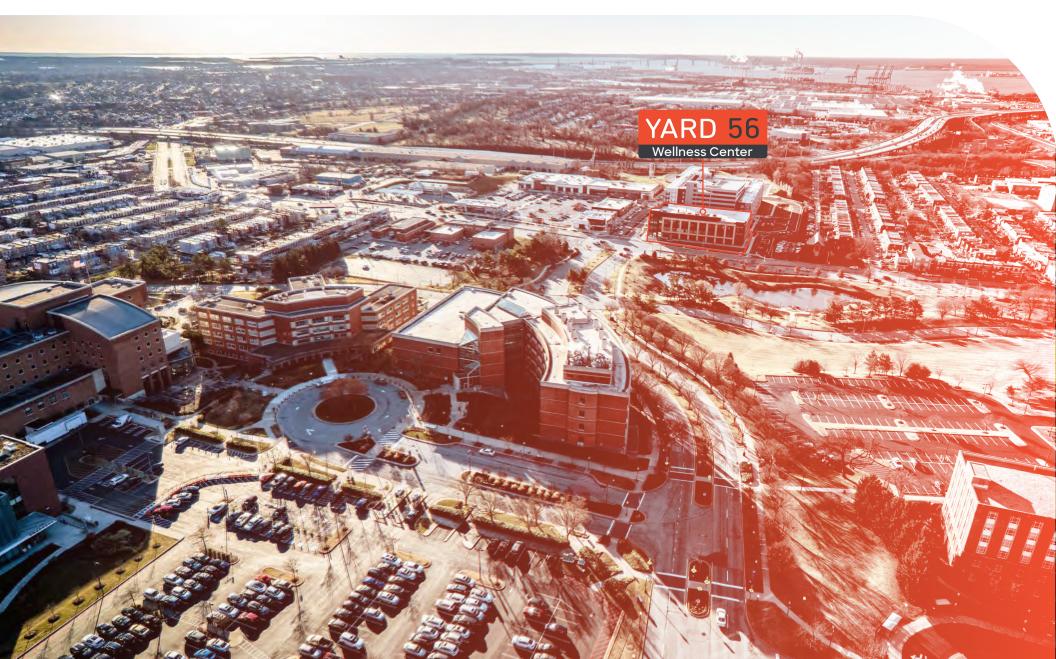

## NEW MEDICAL OFFICE

Adjacent to Johns Hopkins Bayview Medical Center

82,000 SF on three floors, 10,000 SF ground level available

YARD

Home to Baltimore Medical Systems, the newly built Wellness Center at Yard 56 is now open and ready for tenant occupancy. The 82,000 SF medical building is directly **adjacent to Johns Hopkins Bayview Medical Center** and offers build-to-suit clinical spaces. **A 10,000 SF large block** on the ground level, and smaller **suites ranging from 1,200 - 7,000 SF** are now available on the first and third floors. Don't miss this opportunity to join the new neighborhood of Yard 56.

# PROJECT/BUILDING

- Across the street from Johns Hopkins Bayview Medical Center
- Easy access via I-895 & Eastern Avenue

10,000 SF Ground Level Space

**Bayview Medical Cente** 

- 1,200-7,000 SF Suites
- Covered patient drop-off