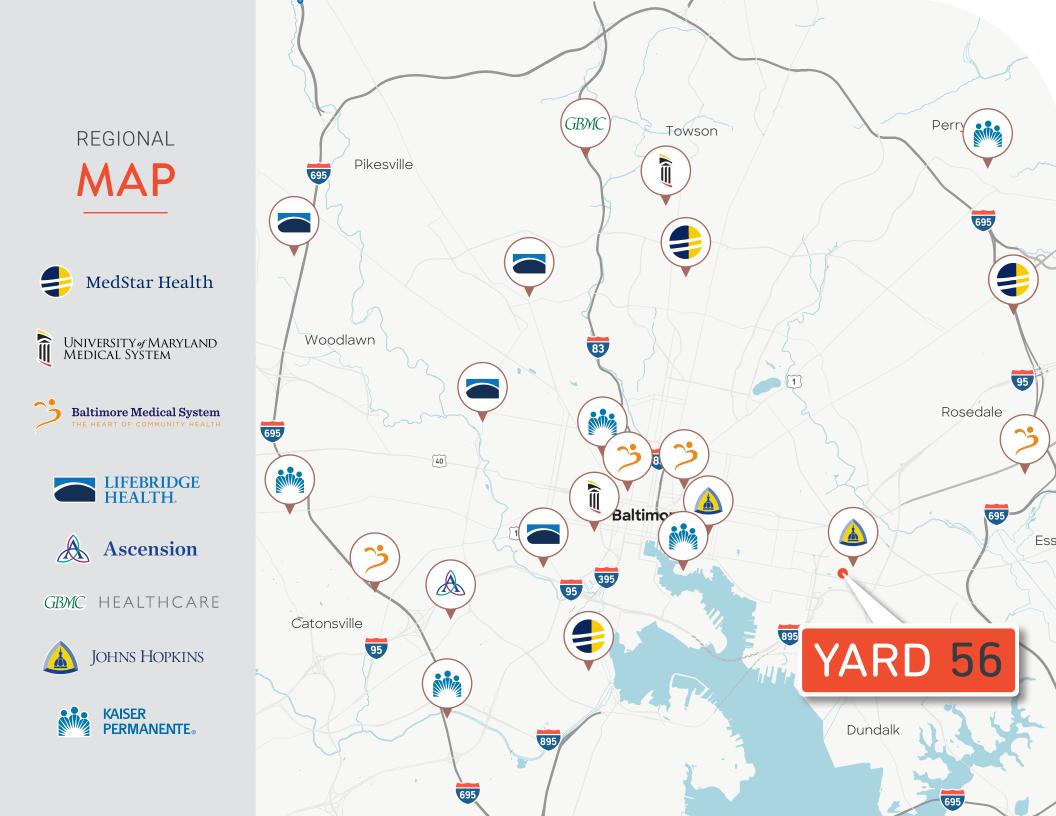

# PROJECT/BUILDING

- Across the street from Johns Hopkins Bayview Medical Center
- Easy access via I-895 & Eastern Avenue

10,000 SF Ground Level Space

**Bayview Medical Cente** 

- 1,200-7,000 SF Suites
- Covered patient drop-off