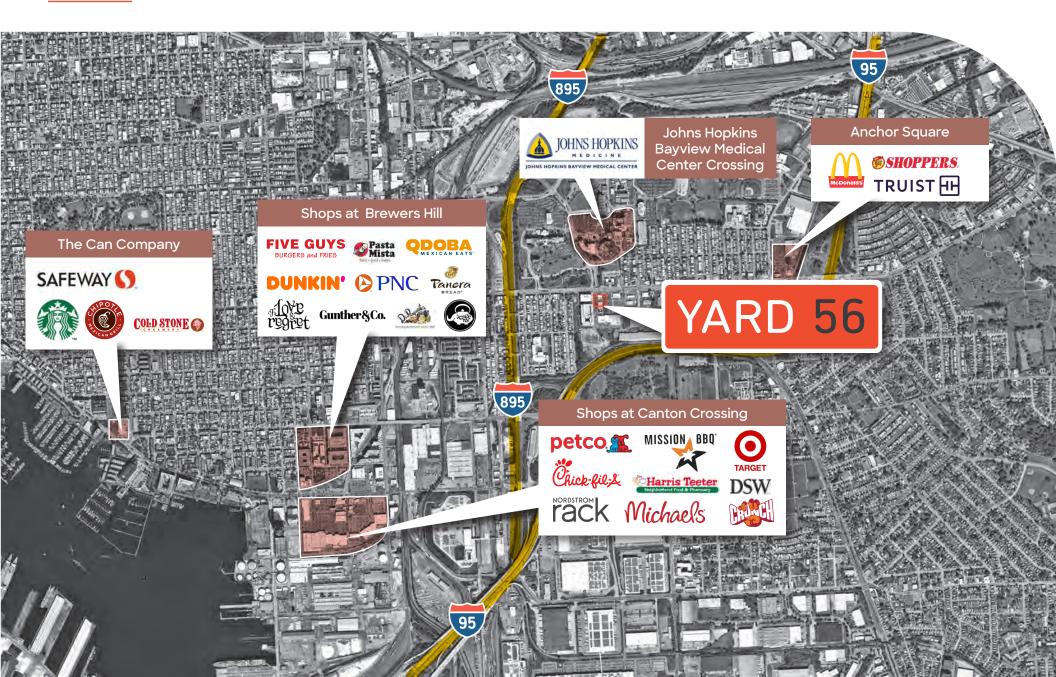

## NEW MEDICAL OFFICE

Adjacent to Johns Hopkins Bayview Medical Center

82,000 SF on three floors, 10,000 SF ground level available

YARD

Home to Baltimore Medical Systems, the newly built Wellness Center at Yard 56 is now open and ready for tenant occupancy. The 82,000 SF medical building is directly **adjacent to Johns Hopkins Bayview Medical Center** and offers build-to-suit clinical spaces. **A 10,000 SF large block** on the ground level, and smaller **suites ranging from 1,200 - 7,000 SF** are now available on the first and third floors. Don't miss this opportunity to join the new neighborhood of Yard 56.

# PROJECT/BUILDING

- Across the street from Johns Hopkins Bayview Medical Center
- Easy access via I-895 & Eastern Avenue

10,000 SF Ground Level Space

**Bayview Medical Cente** 

- 1,200-7,000 SF Suites
- Covered patient drop-off