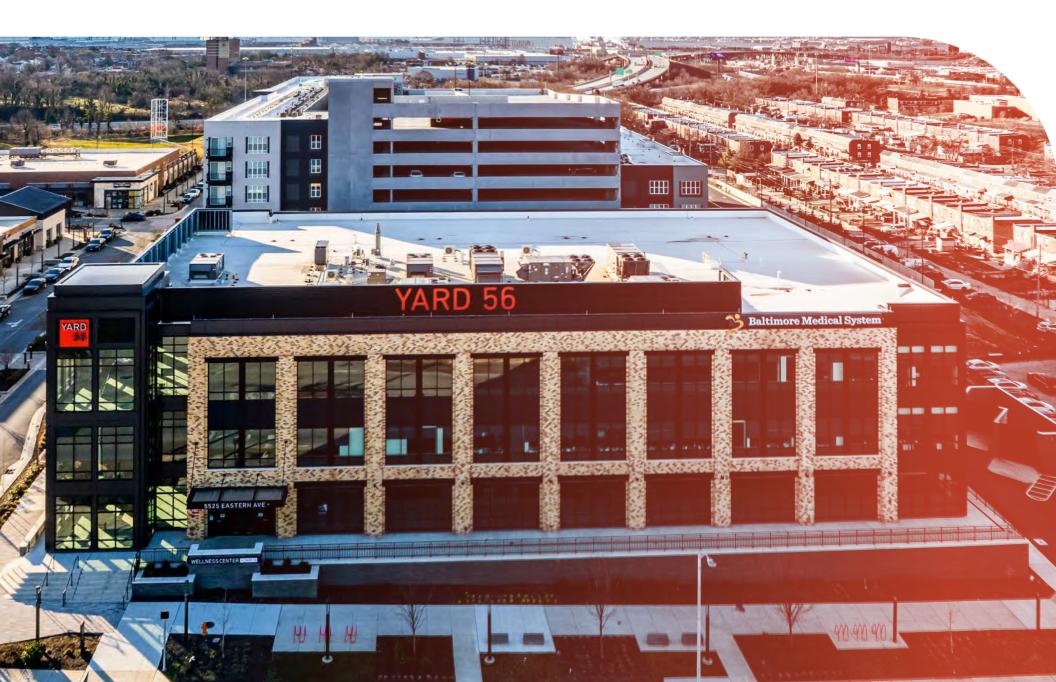

## NEW MEDICAL OFFICE

Adjacent to Johns Hopkins Bayview Medical Center

82,000 SF on three floors, 10,000 SF ground level available

YARD

Home to Baltimore Medical Systems, the newly built Wellness Center at Yard 56 is now open and ready for tenant occupancy. The 82,000 SF medical building is directly **adjacent to Johns Hopkins Bayview Medical Center** and offers build-to-suit clinical spaces. **A 10,000 SF large block** on the ground level, and smaller **suites ranging from 1,200 - 7,000 SF** are now available on the first and third floors. Don't miss this opportunity to join the new neighborhood of Yard 56.

# PROJECT/BUILDING

- Across the street from Johns Hopkins Bayview Medical Center
- Easy access via I-895 & Eastern Avenue

10,000 SF Ground Level Space

**Bayview Medical Cente** 

- 1,200-7,000 SF Suites
- Covered patient drop-off