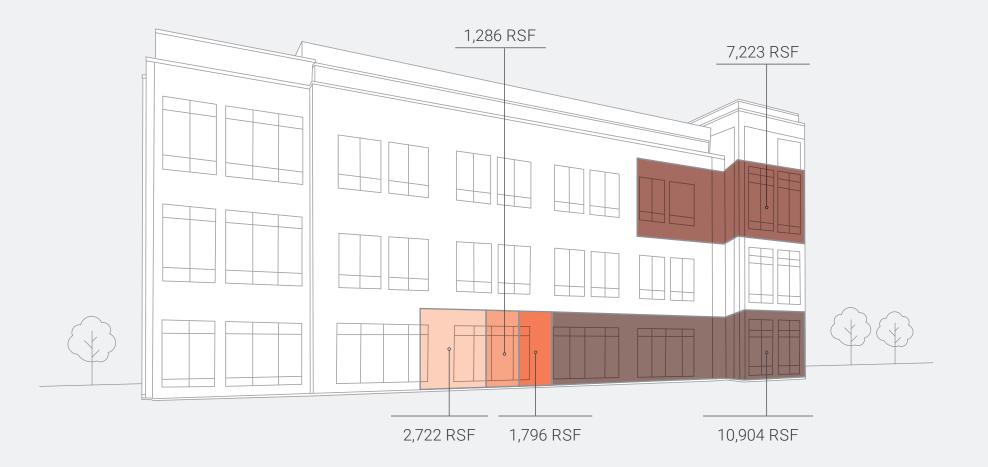

## NEW MEDICAL OFFICE

Adjacent to Johns Hopkins Bayview Medical Center

82,000 SF on three floors, 10,000 SF ground level available

YARD

Home to Baltimore Medical Systems, the newly built Wellness Center at Yard 56 is now open and ready for tenant occupancy. The 82,000 SF medical building is directly **adjacent to Johns Hopkins Bayview Medical Center** and offers build-to-suit clinical spaces. **A 10,000 SF large block** on the ground level, and smaller **suites ranging from 1,200 - 7,000 SF** are now available on the first and third floors. Don't miss this opportunity to join the new neighborhood of Yard 56.

# MAKING AN ENTRANCE

Thoughtfully designed for an easy patient drop-off and pick-up experience with a true Baltimore aesthetic touch.

A RANGE OF AVAILABLE SUITES

Now is the time to join Yard 56! Spaces ranging from 1,200-10,000 SF available for tenant fit-out.