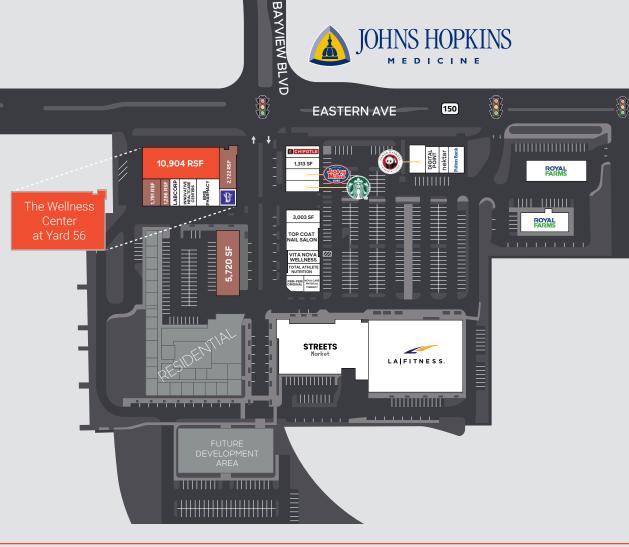

### SITE PLAN

Yard 56 is a dynamic mixeduse development spanning over 20 acres. It transforms a former brownfield, industrial site into a vibrant community space. With a focus on sustainability, it integrates residential, commercial, and recreational elements, providing opportunities for living, working, and socializing in an inclusive environment.

Onsite Retailers at Yard 56 include:

**Fulton Bank** 

STREETS

Market

Conn Curry Conn.curry@jll.com 203-258-1350

0 410-95

Andy Thau Andrew.thau@jll.com 202-550-6503 Rob Freedman Rob.freedman@jll.com 410-952-9444