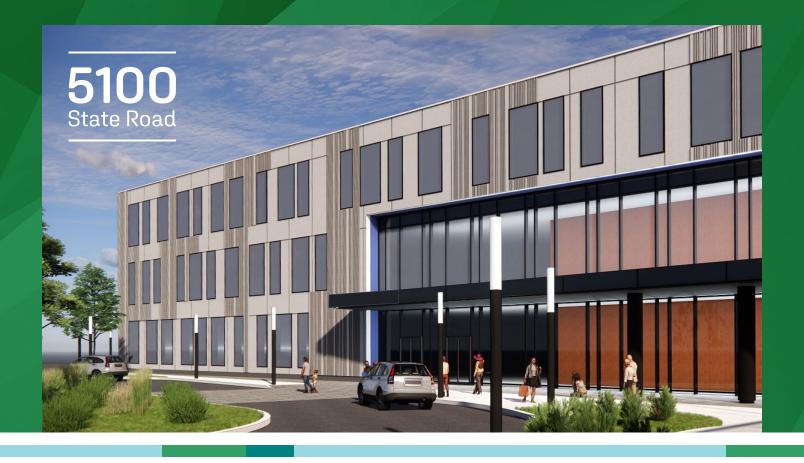

#### 5100 State Road, Drexel Hill, Pennsylvania 19026

## Overview

A healthcare destination located in the heart of Delaware County

- +/- 60,000 SF medical office build-to-suit opportunity
- +/- \$75 M development project
- Newly constructed 72,000 SF ShopRite on-site
- Wawa, Chase Bank and PNC Bank on-site