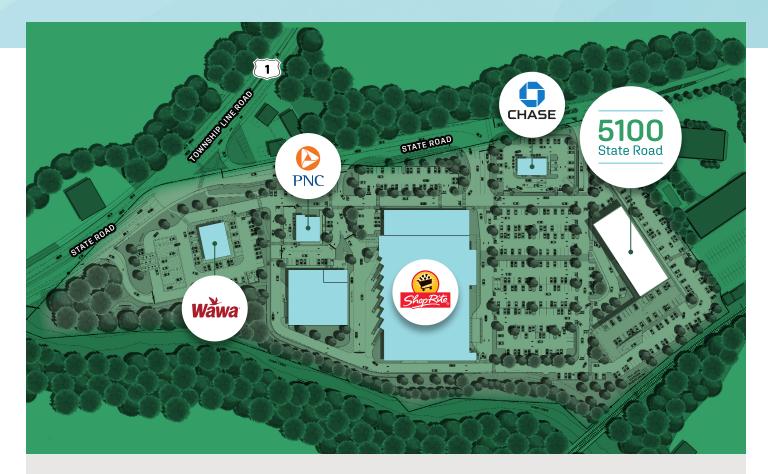

## Overview

A healthcare destination located in the heart of Delaware County

- +/- 60,000 SF medical office build-to-suit opportunity
- +/- \$75 M development project
- Newly constructed 72,000 SF ShopRite on-site
- Wawa, Chase Bank and PNC Bank on-site

- Minutes from I-476, I-76 & I-95 access points
- State road traffic count: +/- 38,000 VPD
- Dedicated parking deck
- 2,500-40,000 SF available

### Location