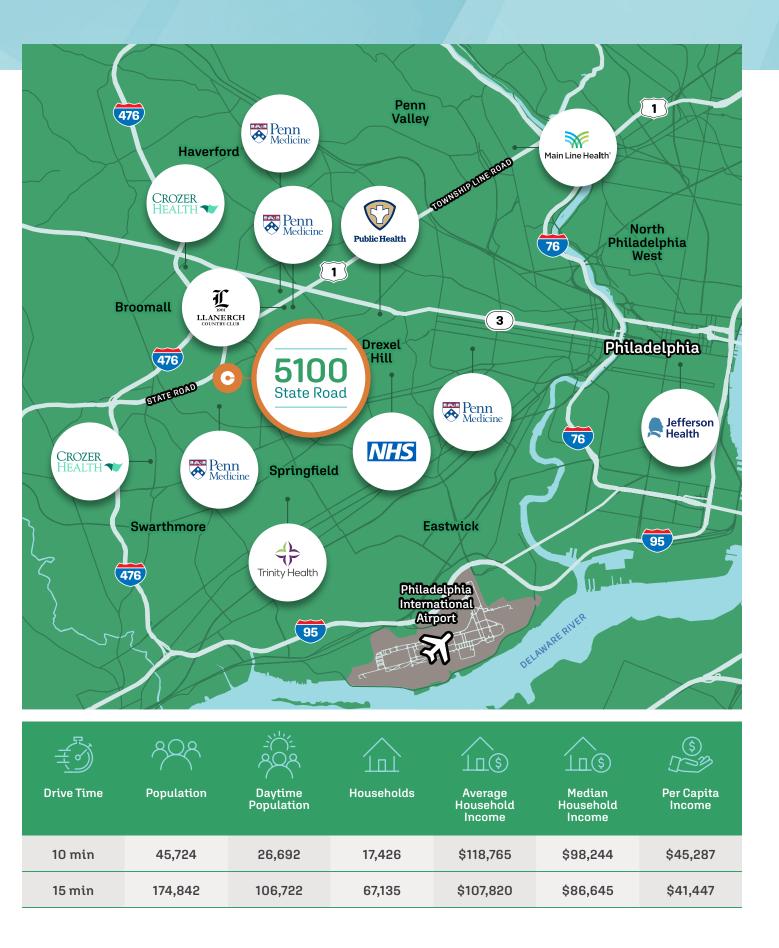

## Overview

A healthcare destination located in the heart of Delaware County

- +/- 60,000 SF medical office build-to-suit opportunity
- +/- \$75 M development project
- Newly constructed 72,000 SF ShopRite on-site
- Wawa, Chase Bank and PNC Bank on-site

- Minutes from I-476, I-76 & I-95 access points
- State road traffic count: +/- 38,000 VPD
- Dedicated parking deck
- 2,500-40,000 SF available