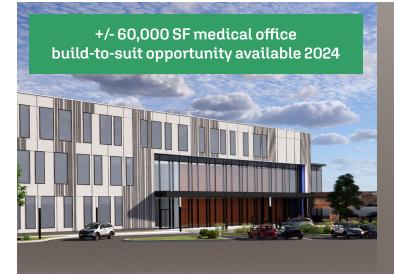

## Overview

A healthcare destination located in the heart of Delaware County

- +/- 60,000 SF medical office build-to-suit opportunity
- +/- \$75 M development project
- Newly constructed 72,000 SF ShopRite on-site
- Wawa, Chase Bank and PNC Bank on-site