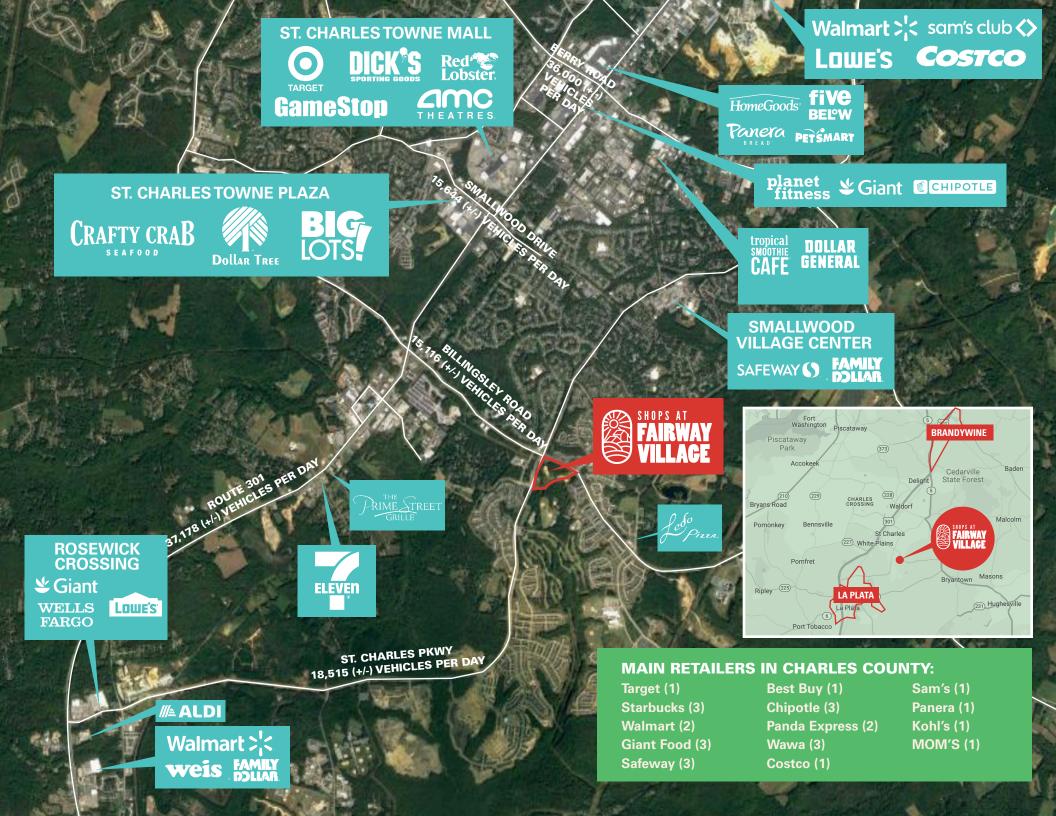

RETAIL SHOPS & PADSITES

1130 Billingsley Rd | Waldorf, MD 20602

Introducing The Shops at Fairway Village: a refreshing alternative to the realm of nearby retail offerings. Located just 23 miles south of Washington, D.C., and nestled between the St. Charles Parkway and Billingsley Road, which sees over 55,000 cars daily, The Shops at Fairway Village offers an elegant, one-stop, pedestrian-friendly experience — an alternative to the scattered, "in and out" retail options along the 301 corridor. Scheduled for spring 2026 delivery, The Shops at Fairway Village offers consumers an unmatched and enjoyable shopping experience.

A captive trade area of 171,355 people within one of the United States' top 40 wealthiest counties.

Charles County has witnessed a 11.4% population growth since 2010.