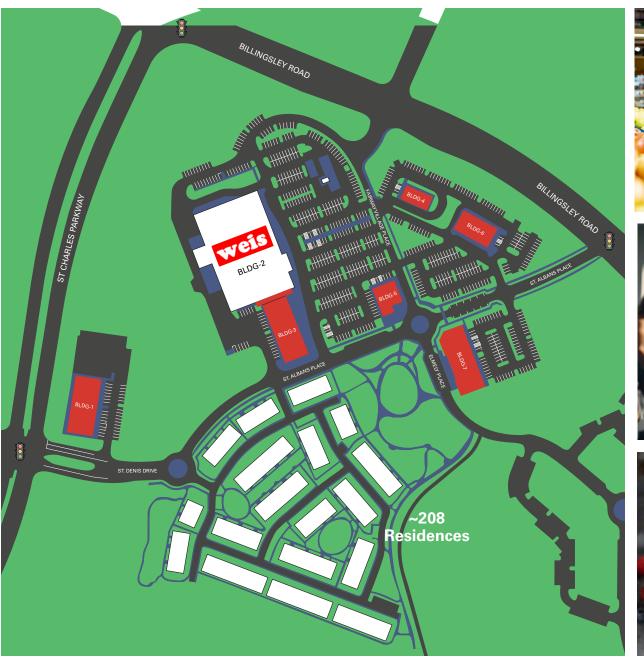

RETAIL SHOPS & PADSITES

1130 Billingsley Rd | Waldorf, MD 20602

Introducing The Shops at Fairway Village: a refreshing alternative to the realm of nearby retail offerings. Located just 23 miles south of Washington, D.C., and nestled between the St. Charles Parkway and Billingsley Road, which sees over 55,000 cars daily, The Shops at Fairway Village offers an elegant, one-stop, pedestrian-friendly experience — an alternative to the scattered, "in and out" retail options along the 301 corridor. Scheduled for spring 2026 delivery, The Shops at Fairway Village offers consumers an unmatched and enjoyable shopping experience.

Just minutes from the busy 301 corridor, The Shops at Fairway Villages offers an unmatched, relaxing retail experience.

Anchored by Weis grocery, this vibrant retail center offers 120,000 SF of retail — the perfect location for a mix of shopping, dining, and fitness/self-care retailers.

## **RETAIL SHOPS AND PADSITES**

At the heart of a wealthy, captive residential pocket, The Shops at Fairway Village offers a distinct retail experience away from the surrounding hectic, fractured shopping and dining options. Become part of a modern, dynamic retail experience catering to an affluent local customer base craving a destination where convenience meets sophistication.