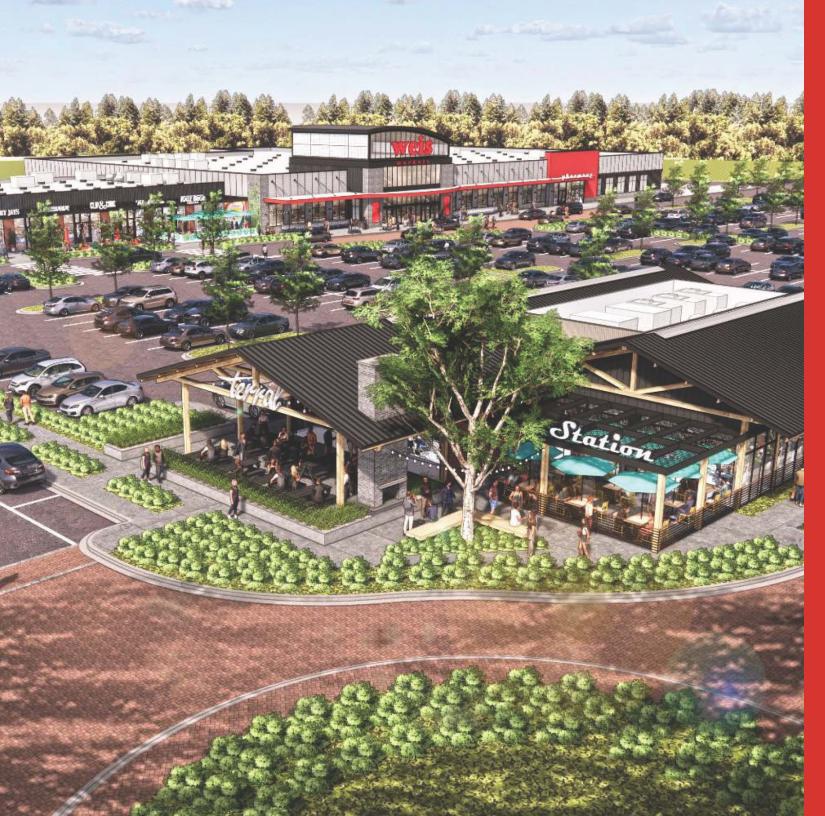

RETAIL SHOPS & PADSITES

1130 Billingsley Rd | Waldorf, MD 20602

Introducing The Shops at Fairway Village: a refreshing alternative to the realm of nearby retail offerings. Located just 23 miles south of Washington, D.C., and nestled between the St. Charles Parkway and Billingsley Road, which sees over 55,000 cars daily, The Shops at Fairway Village offers an elegant, one-stop, pedestrian-friendly experience — an alternative to the scattered, "in and out" retail options along the 301 corridor. Scheduled for spring 2026 delivery, The Shops at Fairway Village offers consumers an unmatched and enjoyable shopping experience.

Just minutes from the busy 301 corridor, The Shops at Fairway Villages offers an unmatched, relaxing retail experience.

Anchored by Weis grocery, this vibrant retail center offers 120,000 SF of retail — the perfect location for a mix of shopping, dining, and fitness/self-care retailers.

## **RETAIL SHOPS AND PADSITES**

At the heart of a wealthy, captive residential pocket, The Shops at Fairway Village offers a distinct retail experience away from the surrounding hectic, fractured shopping and dining options. Become part of a modern, dynamic retail experience catering to an affluent local customer base craving a destination where convenience meets sophistication.