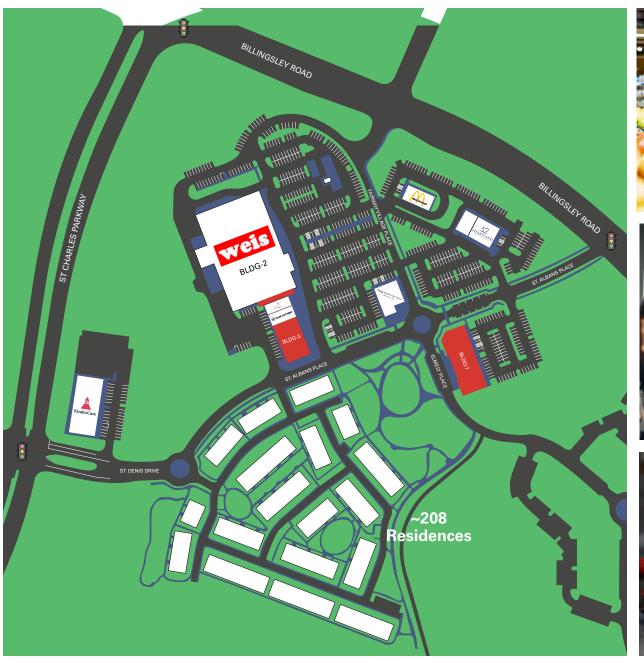

RETAIL SHOPS & PADSITES

1130 Billingsley Rd | Waldorf, MD 20602

Introducing The Shops at Fairway Village: a refreshing alternative to the realm of nearby retail offerings. Located just 23 miles south of Washington, D.C., and nestled between the St. Charles Parkway and Billingsley Road, which sees over 55,000 cars daily, The Shops at Fairway Village offers an elegant, one-stop, pedestrian-friendly experience — an alternative to the scattered, "in and out" retail options along the 301 corridor. Scheduled for spring 2026 delivery, The Shops at Fairway Village offers consumers an unmatched and enjoyable shopping experience.

Just minutes from the busy 301 corridor, The Shops at Fairway Villages offers an unmatched, relaxing retail experience.

Anchored by Weis grocery, this vibrant retail center offers 120,000 SF of retail — the perfect location for a mix of shopping, dining, and fitness/self-care retailers.

## **RETAIL SHOPS AND PADSITES**

At the heart of a wealthy, captive residential pocket, The Shops at Fairway Village offers a distinct retail experience away from the surrounding hectic, fractured shopping and dining options. Become part of a modern, dynamic retail experience catering to an affluent local customer base craving a destination where convenience meets sophistication.