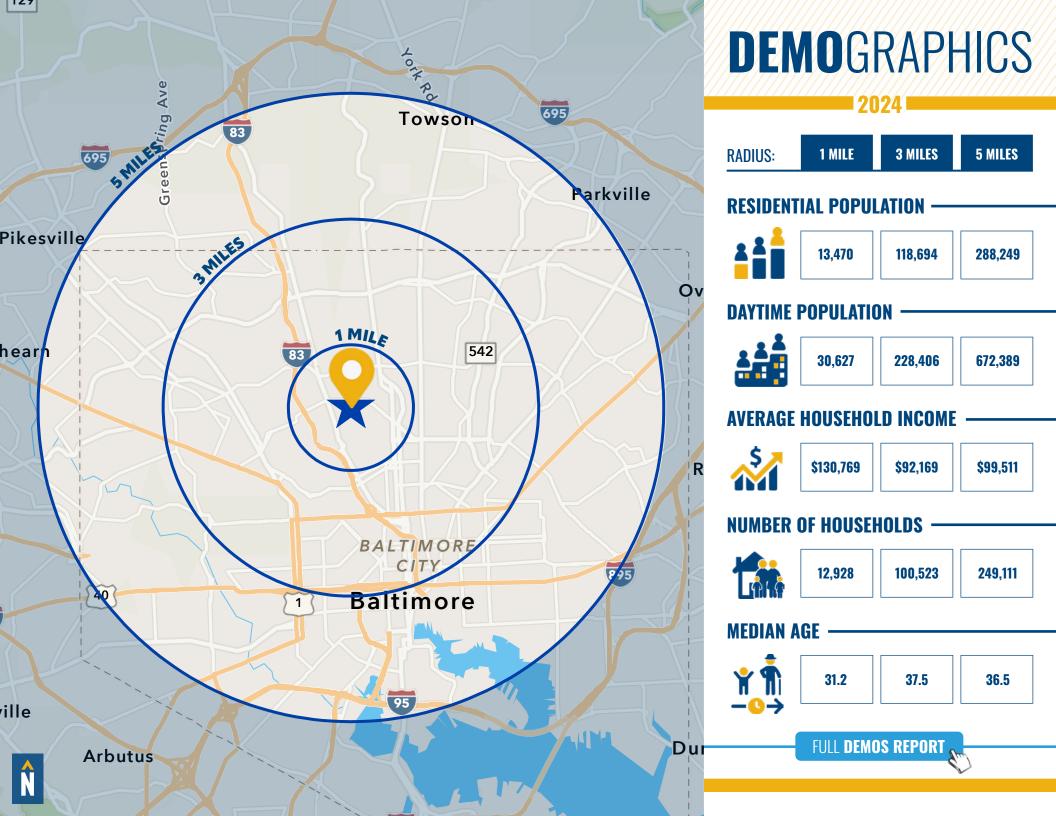

spaces & 300+ surface spaces

AVAILABLE FOR LEASE:

SUITE 200 - 4,441 SF SUITE 210- 318 SF SUITE 212A- 1,739 SF SUITE 218- 2,273 SF SUITE 317 - 443 SF SUITE 318A - 310 SF SUITE 320- 300 SF SUITE 322 - 462 SF SUITE 323- 445 SF

UPCOMING VACANCY: SUITE 300- 1,506 SF SUITE 321 - 930 SF SUITE 360- 1,099 SF SUITE 411- 406 SF SUITE 425- 823 SF SUITE 428 - 1,117 SF SUITE 438 - 1,883 SF

**RENTAL RATE:** 

**OFFICE:** \$31.50/ SF, FS





#### SITE PLAN





## **3TH STREET**

#### RETAIL TENANTS





**ELM AVENUE** 





SUITE 210: 4,441 SF



SUITE 212A: 1,739 SF





#### SUITE 218: 2,273 SF





#### SUITE 300: 1,506 SF





SUITE 321: 930 SF









SUITE 360: 1,099 SF





SUITE 411: 406 SF



SUITE 425: 823 SF





SUITE 428: 1,117 SF





#### SUITE 438: 1,883 SF



#### TRADE AREA







## FOR MORE INFO CONTACT:



MATT MUELLER
SENIOR VICE PRESIDENT & PRINCIPAL
410.494.6658
MMUELLER@mackenziecommercial.com



HENSON FORD
VICE PRESIDENT
410.494.6657
HFORD@mackenziecommercial.com



JOE BRADLEY
SENIOR VICE PRESIDENT & PRINCIPAL
410.494.4892
JBRADLEY@mackenziecommercial.com



DYLAN BOZEL

REAL ESTATE ADVISOR

410.494.4896

DBOZEL@mackenziecommercial.com





MACKENZIE 410-821-8585 2328 W. Joppa Road, Suite 200 Lutherville, MD 21093 COMMERCIAL REAL ESTATE SERVICES, LLC BALTIMORE, MD BEL AIR, MD COLUMBIA, MD LUTHERVILLE, MD **OFFICES IN:** ANNAPOLIS, MD **CHARLOTTESVILLE, VA** www.MACKENZIECOMMERCIAL.com

No warranty or representation, expressed or implied, is made as to the accuracy of the information contained herein, and same is submitted subject to errors, omissions, ch