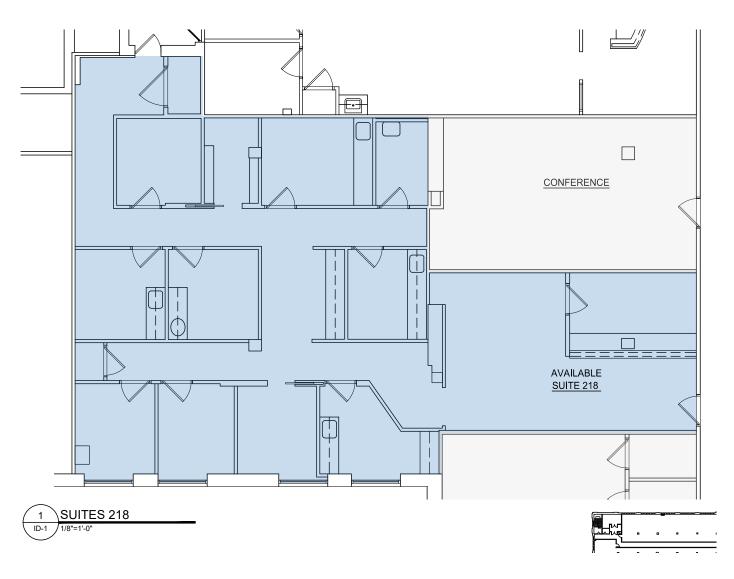

AVAILABLE FOR LEASE:

SUITE 200 - 4,441 SF SUITE 210- 318 SF SUITE 212A- 1,739 SF SUITE 218- 2,273 SF SUITE 317 - 443 SF SUITE 318A - 310 SF SUITE 320- 300 SF SUITE 322 - 462 SF SUITE 323- 445 SF

UPCOMING VACANCY: SUITE 300- 1,506 SF SUITE 321 - 930 SF SUITE 360- 1,099 SF SUITE 411- 406 SF SUITE 425- 823 SF SUITE 428 - 1,117 SF SUITE 438 - 1,883 SF

#### SUITE 218: 2,273 SF