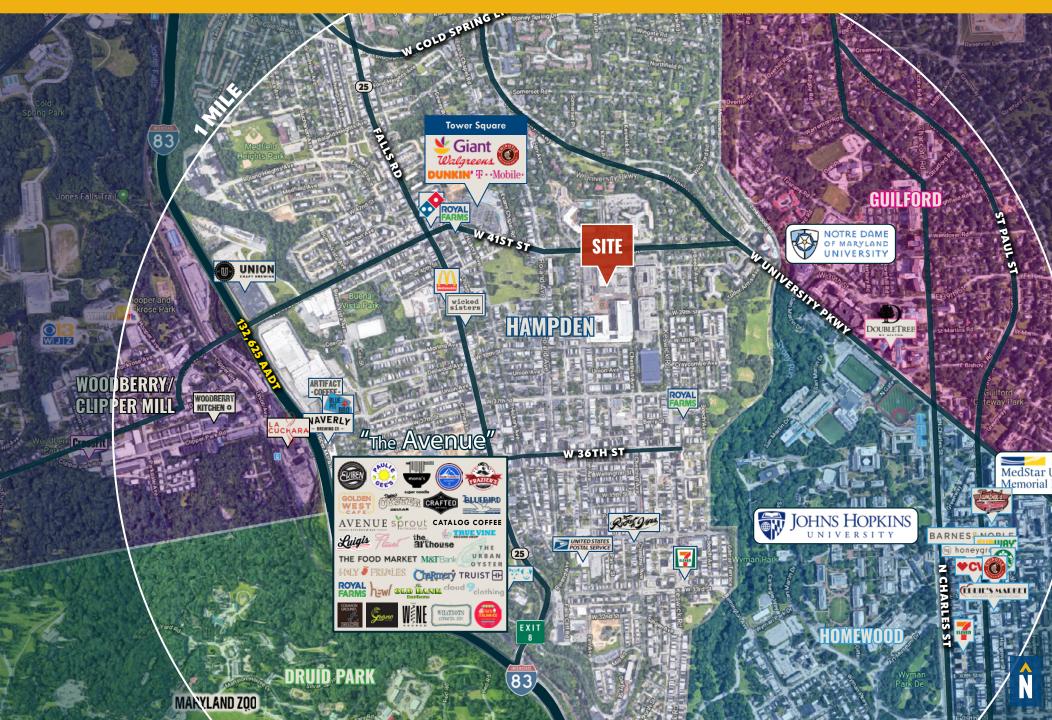

ge spaces & 300+ surface spaces

AVAILABLE FOR LEASE:

SUITE 200 - 4,441 SF SUITE 210- 318 SF SUITE 212A- 1,739 SF SUITE 218- 2,273 SF SUITE 317 - 443 SF SUITE 318A - 310 SF SUITE 320- 300 SF SUITE 322 - 462 SF SUITE 323- 445 SF

UPCOMING VACANCY: SUITE 300- 1,506 SF SUITE 321 - 930 SF SUITE 360- 1,099 SF SUITE 411- 406 SF SUITE 425- 823 SF SUITE 428 - 1,117 SF SUITE 438 - 1,883 SF

**RENTAL RATE:** 

**OFFICE:** \$31.50/ SF, FS





#### SITE PLAN





## **3TH STREET**

#### RETAIL TENANTS





**ELM AVENUE** 





SUITE 210: 4,441 SF



SUITE 212A: 1,739 SF





#### SUITE 218: 2,273 SF





#### SUITE 300: 1,506 SF





SUITE 321: 930 SF









SUITE 360: 1,099 SF





SUITE 411: 406 SF



SUITE 425: 823 SF





SUITE 428: 1,117 SF





#### SUITE 438: 1,883 SF



#### TRADE AREA







## FOR MORE INFO CONTACT:



MATT MUELLER
SENIOR VICE PRESIDENT & PRINCIPAL
410.494.6658
MMUELLER@mackenziecommercial.com



HENSON FORD
VICE PRESIDENT
410.494.6657
HFORD@mackenziecommercial.com



JOE BRADLEY
SENIOR VICE PRESIDENT & PRINCIPAL
410.494.4892
JBRADLEY@mackenziecommercial.com



DYLAN BOZEL

REAL ESTATE ADVISOR

410.494.4896

DBOZEL@mackenziecommercial.com





MACKENZIE 410-821-8585 2328 W. Joppa Road, Suite 200 Lutherville, MD 21093 COMMERCIAL REAL ESTATE SERVICES, LLC BALTIMORE, MD BEL AIR, MD COLUMBIA, MD LUTHERVILLE, MD **OFFICES IN:** ANNAPOLIS, MD **CHARLOTTESVILLE, VA** www.MACKENZIECOMMERCIAL.com

No warranty or representation, expressed or implied, is made as to the accuracy of the information contained herein, and same is submitted subject to errors, omissions,