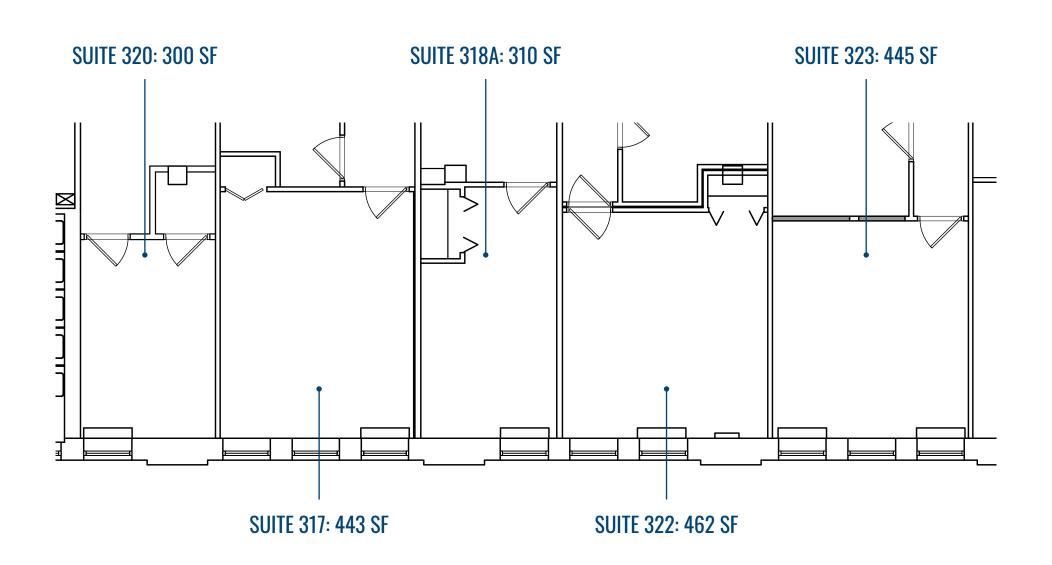

AVAILABLE FOR LEASE:

SUITE 200 - 4,441 SF SUITE 210- 318 SF SUITE 212A- 1,739 SF SUITE 218- 2,273 SF SUITE 317 - 443 SF SUITE 318A - 310 SF SUITE 320- 300 SF SUITE 322 - 462 SF SUITE 323- 445 SF

UPCOMING VACANCY: SUITE 300- 1,506 SF SUITE 321 - 930 SF SUITE 360- 1,099 SF SUITE 411- 406 SF SUITE 425- 823 SF SUITE 428 - 1,117 SF SUITE 438 - 1,883 SF

#### RETAIL TENANTS

**ELM AVENUE** 

SUITE 210: 4,441 SF

SUITE 212A: 1,739 SF