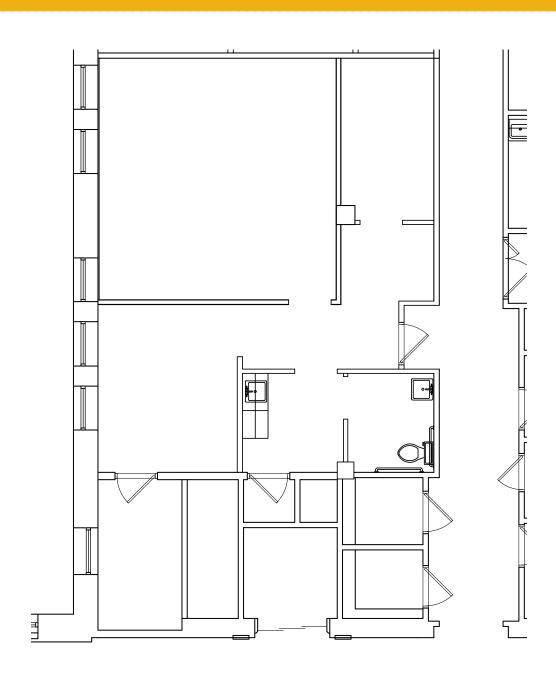

#### SITE PLAN

#### RETAIL TENANTS

**ELM AVENUE** 

SUITE 210: 4,441 SF

SUITE 212A: 1,739 SF

#### SUITE 218: 2,273 SF

#### SUITE 300: 1,506 SF

SUITE 321: 930 SF

SUITE 360: 1,099 SF

SUITE 411: 406 SF

SUITE 425: 823 SF

SUITE 428: 1,117 SF

#### SUITE 438: 1,883 SF