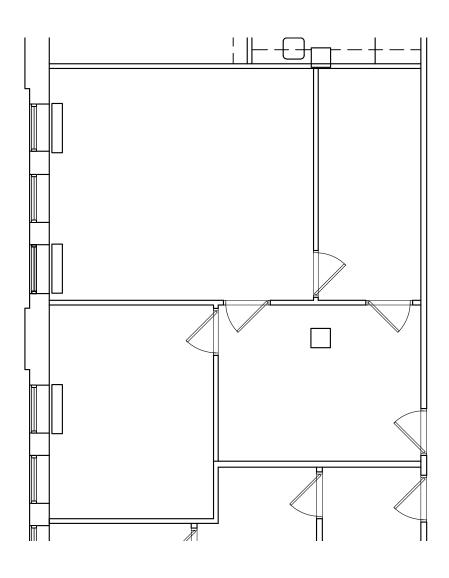

AVAILABLE FOR LEASE:

SUITE 200 - 4,441 SF SUITE 210- 318 SF SUITE 212A- 1,739 SF SUITE 218- 2,273 SF SUITE 317 - 443 SF SUITE 318A - 310 SF SUITE 320- 300 SF SUITE 322 - 462 SF SUITE 323- 445 SF

UPCOMING VACANCY: SUITE 300- 1,506 SF SUITE 321 - 930 SF SUITE 360- 1,099 SF SUITE 411- 406 SF SUITE 425- 823 SF SUITE 428 - 1,117 SF SUITE 438 - 1,883 SF