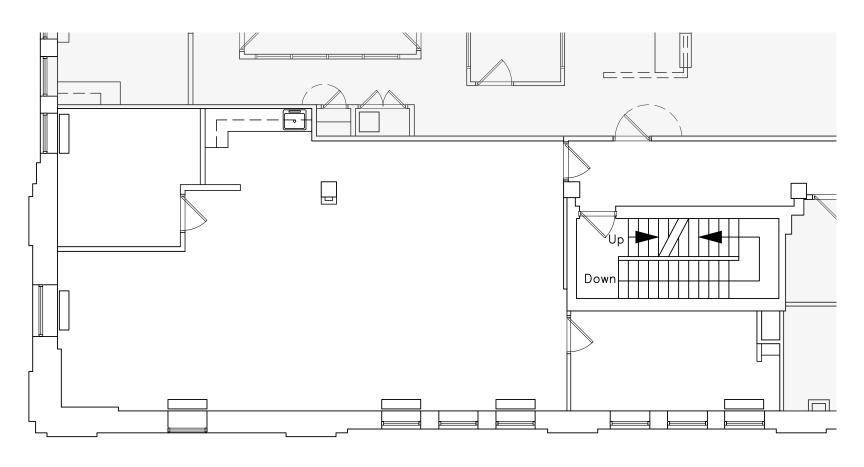

AVAILABLE FOR LEASE:

SUITE 200 - 4,441 SF SUITE 210- 318 SF SUITE 212A- 1,739 SF SUITE 218- 2,273 SF SUITE 317 - 443 SF SUITE 318A - 310 SF SUITE 320- 300 SF SUITE 322 - 462 SF SUITE 323- 445 SF

UPCOMING VACANCY: SUITE 300- 1,506 SF SUITE 321 - 930 SF SUITE 360- 1,099 SF SUITE 411- 406 SF SUITE 425- 823 SF SUITE 428 - 1,117 SF SUITE 438 - 1,883 SF