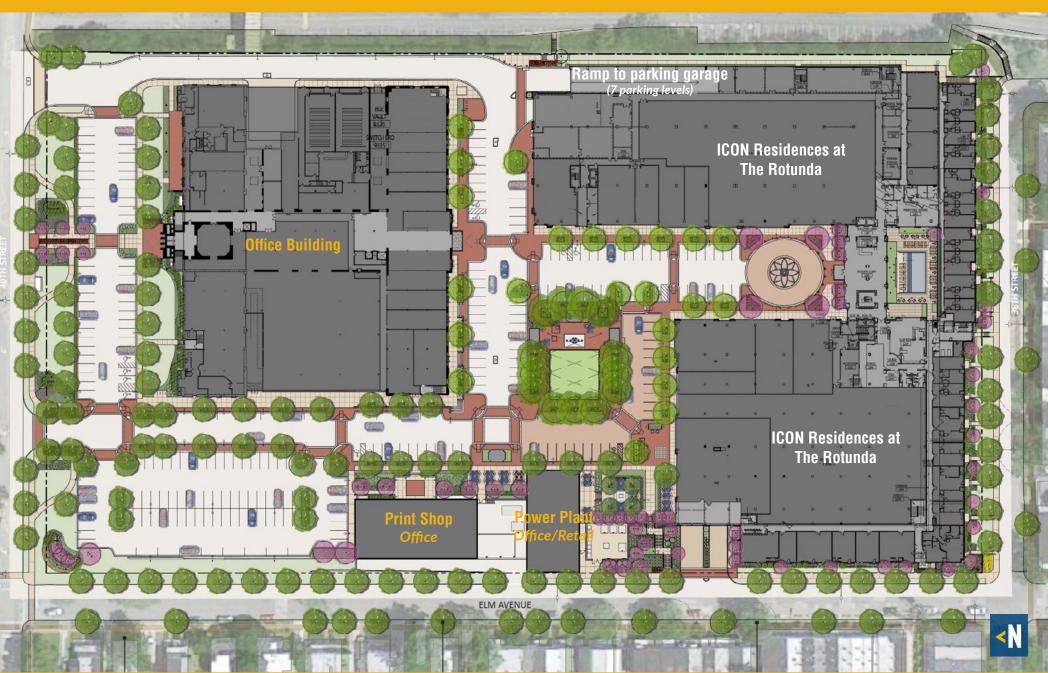

#### SITE PLAN

## **3TH STREET**

#### RETAIL TENANTS

**ELM AVENUE** 

SUITE 210: 4,441 SF

SUITE 212A: 1,739 SF

#### SUITE 218: 2,273 SF

#### SUITE 300: 1,506 SF

SUITE 321: 930 SF

SUITE 360: 1,099 SF

SUITE 411: 406 SF

SUITE 425: 823 SF

SUITE 428: 1,117 SF

#### SUITE 438: 1,883 SF