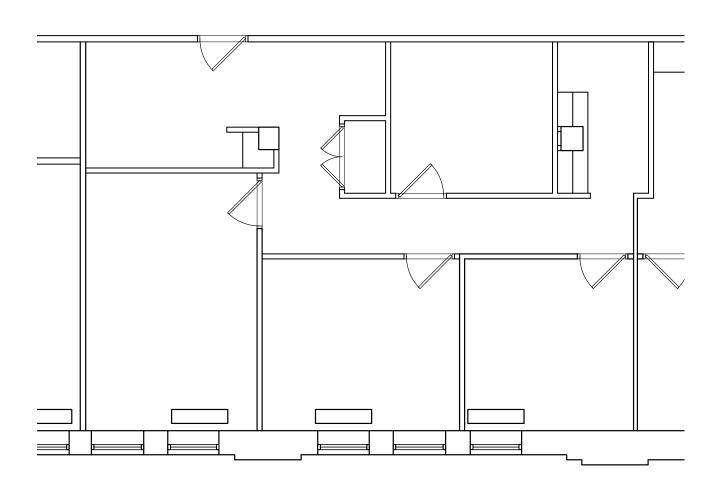

AVAILABLE FOR LEASE:

SUITE 200 - 4,441 SF SUITE 210- 318 SF SUITE 212A- 1,739 SF SUITE 218- 2,273 SF SUITE 317 - 443 SF SUITE 318A - 310 SF SUITE 320- 300 SF SUITE 322 - 462 SF SUITE 323- 445 SF

UPCOMING VACANCY: SUITE 300- 1,506 SF SUITE 321 - 930 SF SUITE 360- 1,099 SF SUITE 411- 406 SF SUITE 425- 823 SF SUITE 428 - 1,117 SF SUITE 438 - 1,883 SF