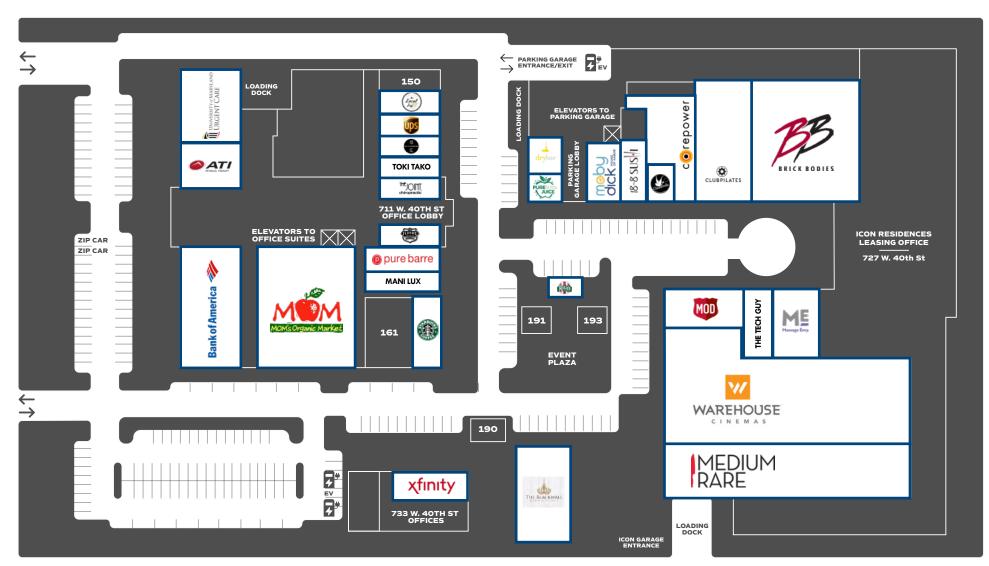

#### **HIGHLIGHTS:**

- Local ownership with deep ties to Baltimore City
- Abundant on-site amenities including Starbucks, MOM's, Bank of America, Medium Rare, and soon to arrive The Lodge Restaurant
- Multiple Office Spaces Available
- On-site property management with 24 hr. security guard staff
- Close proximity to downtown Baltimore, I-83, & I-695
- 900 on-site garage spaces & 300+ surface spaces

AVAILABLE FOR LEASE:

SUITE 200 - 4,441 SF SUITE 210- 318 SF SUITE 212A- 1,739 SF SUITE 218- 2,273 SF SUITE 317 - 443 SF SUITE 318A - 310 SF SUITE 320- 300 SF SUITE 322 - 462 SF SUITE 323- 445 SF

UPCOMING VACANCY: SUITE 300- 1,506 SF SUITE 321 - 930 SF SUITE 360- 1,099 SF SUITE 411- 406 SF SUITE 425- 823 SF SUITE 428 - 1,117 SF SUITE 438 - 1,883 SF

#### RETAIL TENANTS

**ELM AVENUE** 

SUITE 210: 4,441 SF

SUITE 212A: 1,739 SF