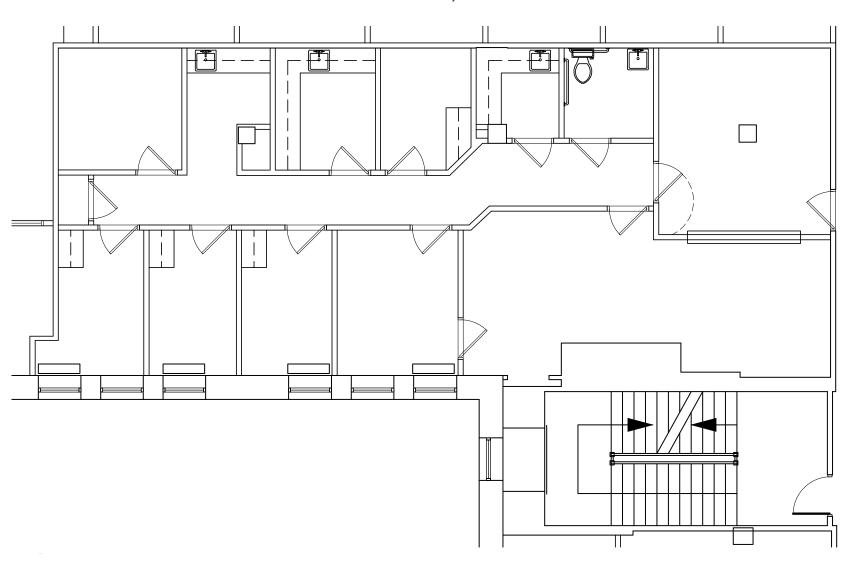

#### SITE PLAN

#### RETAIL TENANTS

**ELM AVENUE** 

SUITE 210: 4,441 SF

SUITE 212A: 1,739 SF

#### SUITE 218: 2,273 SF

#### SUITE 300: 1,506 SF

SUITE 321: 930 SF

SUITE 360: 1,099 SF

SUITE 411: 406 SF

SUITE 425: 823 SF

SUITE 428: 1,117 SF

#### SUITE 438: 1,883 SF